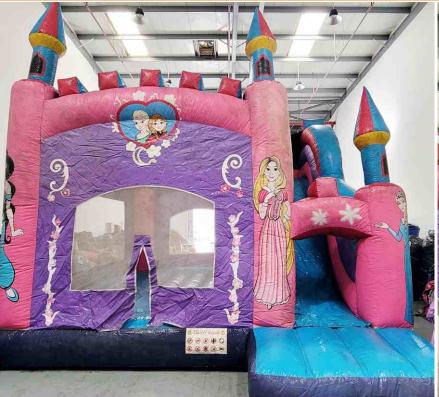

s time.





### Clown Castle High Slide

Code: BS 114

Rent: AED 950 10x6x10 Meter Size







Rent: AED 650 6x4x6 Meter Size



8X6X6 Meter

Rent Prices are mentioned on each bouncy. Transport Charges will be applied. Rent mentioned is for 8-10 hours time.



Peacock & Jungle Big Combo with Climbing Wall Rent: AED 850 Code: BS 116





Pirates' Ship Bouncy Code: BS 117 Rent: AED 600

Rent Prices are mentioned on each bouncy. Transport Charges will be applied. Rent mentioned is for 8-10 hours time.





Spiderman High Slider Code: BS 118 Rent: AED 850 10x6x9 Meter



**Code: BS 119** 



**Rent:** 

AED 650

Rent Prices are mentioned on each bouncy. Transport Charges will be applied. Rent mentioned is for 8-10 hours time.







Princess of Flowers Code: BS 120 Rent: AED 450 4x4x4 Meter



Colorful Towers Princess Combo Code: BS 121 Rent: AED 550 6x5x6 Meter



Rent Prices are mentioned on each bouncy. Transport Charges will be applied. Rent mentioned is for 8-10 hours time.



# Slippery Football Field

### Code: BS 122 Rent: AED 750 10x5 Meter



### Football Field Code: FF 123 Rept: AED 750

Rent: AED 750 10x5 Meter



Rent Prices are mentioned on each bouncy. Transport Charges will be applied. Rent mentioned is for 8-10 hours time.





## Superheros Big Combo

Code: BS 124 Rent: AED 750