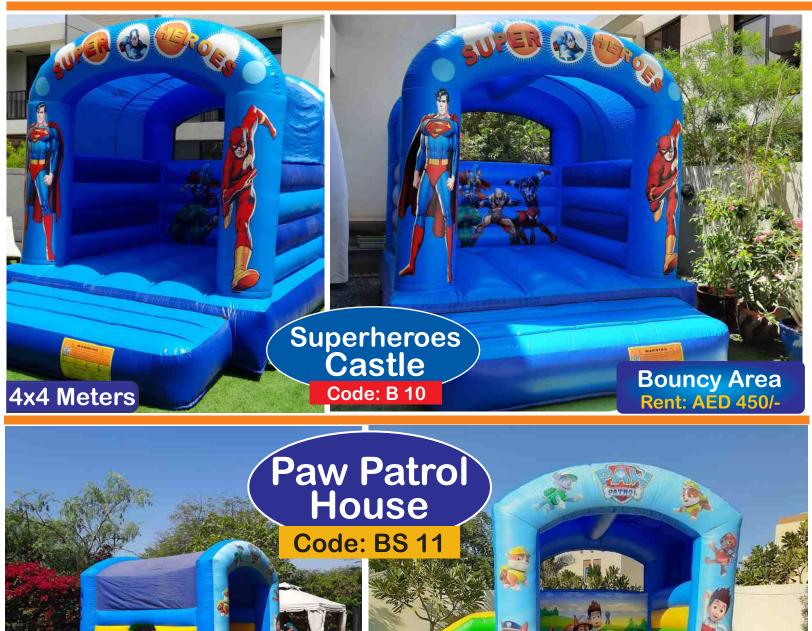

**Bouncy & Slide** 

Rent: AED 450/-

4x4 Meters

12

Rent Prices are mentioned on each bouncy. Transport Charges will be applied. Rent mentioned is for 8-10 hours time.