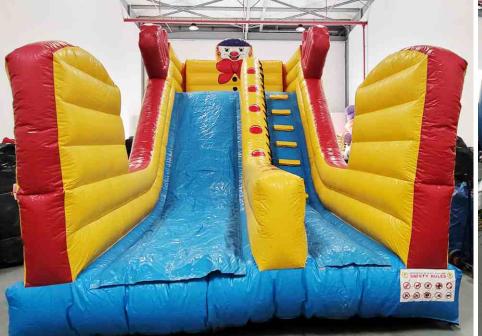

### Clown Castle High Slide

Code: BS 114

Rent: AED 950 10x6x10 Meter Size

Rent: AED 650 6x4x6 Meter Size

8X6X6 Meter

Rent Prices are mentioned on each bouncy. Transport Charges will be applied. Rent mentioned is for 8-10 hours time.