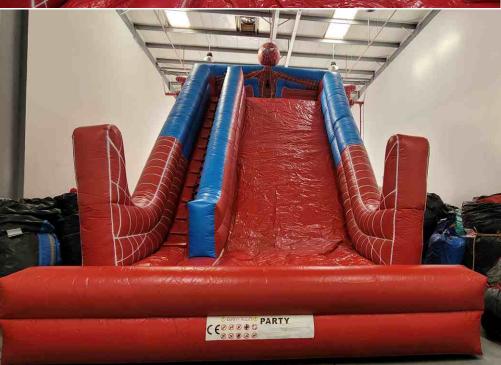

## Spiderman High Combo

### Code: BS 112

Bouncy Tunnel & Double Slide Rent: AED 850/-

### 8x5 Meters

Rent Prices are mentioned on each bouncy. Transport Charges will be applied. Rent mentioned is for 8-10 hours time.

Rent Prices are mentioned on each bouncy. Transport Charges will be applied. Rent mentioned is for 8-10 hours time.