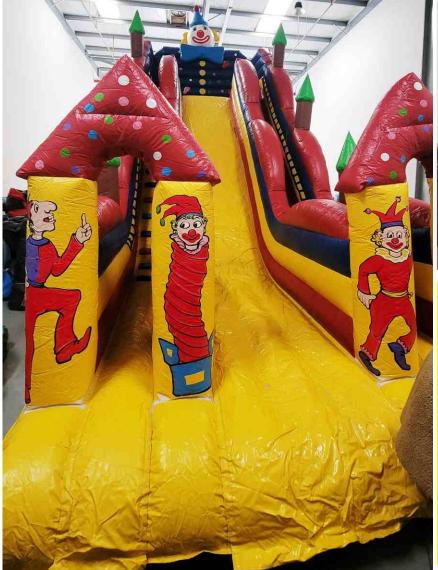

### Clown Castle High Slide

Code: BS 114

Rent: AED 950 10x6x10 Meter Size

Rent: AED 650 6x4x6 Meter Size

8X6X6 Meter

Rent Prices are mentioned on each bouncy. Transport Charges will be applied. Rent mentioned is for 8-10 hours time.