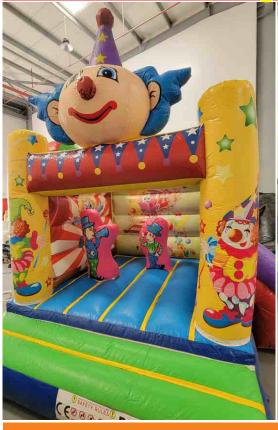

# Bouncy & 2 Slides

Rent AED 500/-

**5x4 Meters** 

Code: BS 86

No. of Concession, Name

Rent Prices are mentioned on each bouncy. Transport Charges will be applied. Rent mentioned is for 8-10 hours time.

Clown & Circus Mini Combo Code: BS 90 Rent: AED 450/-4x4x4 Meters