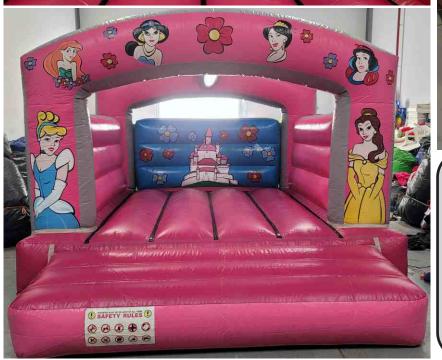

#### Disney Play Bouncy Castle Code: BS 91

4x4x4 Meters Rent: AED 450/-

Princess & Flowers Bouncy Castle Code: BS 92

4x4x3 Meters Rent: AED 450/-