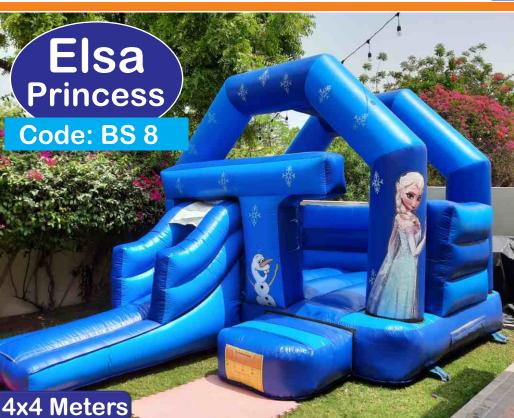

4x4 Meters

Bouncy & Slide Rent: AED 450/-

Rent Prices are mentioned on each bouncy. Transport Charges will be applied. Rent mentioned is for 8-10 hours time.

**Monkey on Top** 

Rent Prices are mentioned on each bouncy. Transport Charges will be applied. Rent mentioned is for 8-10 hours time.