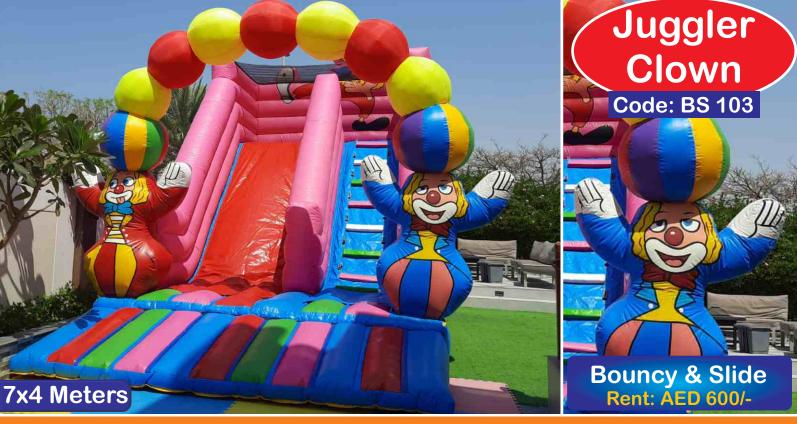

7x4 Meters

Bouncy & Slide Rent: AED 750/-

Rent Prices are mentioned on each bouncy. Transport Charges will be applied. Rent mentioned is for 8-10 hours time.

Rent Prices are mentioned on each bouncy. Transport Charges will be applied. Rent mentioned is for 8-10 hours time.