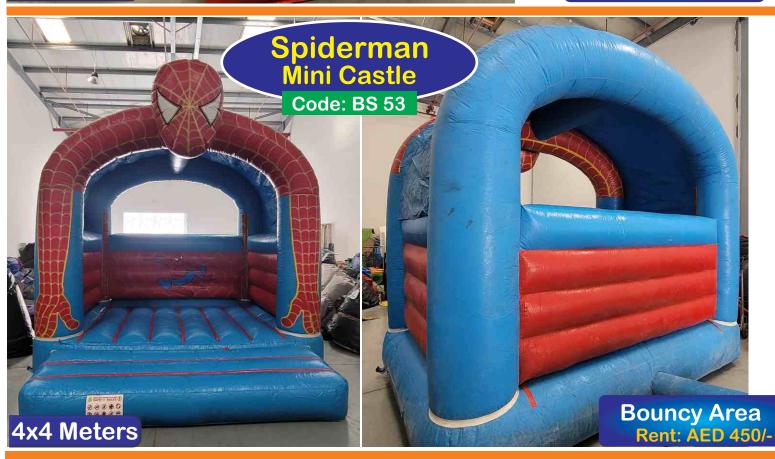

4x4 Meters

Bouncy & Slide Rent: AED 450/-

Rent Prices are mentioned on each bouncy. Transport Charges will be applied. Rent mentioned is for 8-10 hours time.

**Monkey on Top** 

Rent Prices are mentioned on each bouncy. Transport Charges will be applied. Rent mentioned is for 8-10 hours time.