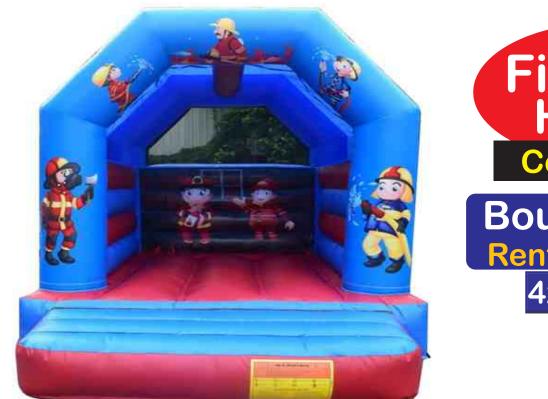

ncy & Slide Rent: AED 550/-

Rent Prices are mentioned on each bouncy. Transport Charges will be applied. Rent mentioned is for 8-10 hours time.







# 4 Mushrooms Combo

Code: BS 22



Rent AED 550







Rent Prices are mentioned on each bouncy. Transport Charges will be applied. Rent mentioned is for 8-10 hours time.

# Frozen Mini Castle Code: B 24

Bouncy Area Rent: AED 450/-





4x4 Meters





4x4 Meters Bouncy Area Rent: AED 450

Rent Prices are mentioned on each bouncy. Transport Charges will be applied. Rent mentioned is for 8-10 hours time.



#### 4x4 Meters Rent AED 450



Rent Prices are mentioned on each bouncy. Transport Charges will be applied. Rent mentioned is for 8-10 hours time.





Justice League Bouncy Combo Code: BS 29

> 6x6x5 Meter Size Rent: AED 550



















Rent Prices are mentioned on each bouncy. Transport Charges will be applied. Rent mentioned is for 8-10 hours time.





# Flying Dinosaur Bouncy Code: B 38

4x4x4 Meter Size Rent: AED 450









Rent Prices are mentioned on each bouncy. Transport Charges will be applied. Rent mentioned is for 8-10 hours time.

Arts.



# 5x4 Meters



Rent Prices are mentioned on each bouncy. Transport Charges will be applied. Rent mentioned is for 8-10 hours time.







#### Bouncy & Slide Rent: AED 450/-



Rent Prices are mentioned on each bouncy. Transport Charges will be applied. Rent mentioned is for 8-10 hours time.







....









4 Micky



Rent Prices are mentioned on each bouncy. Transport Charges will be applied. Rent mentioned is for 8-10 hours time.











Code: BS 58