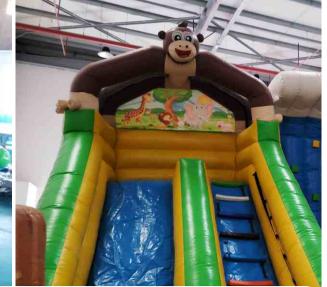

Peacock & Jungle Big Combo with Climbing Wall Rent: AED 850 Code: BS 116

Pirates' Ship Bouncy Code: BS 117 Rent: AED 600

Rent Prices are mentioned on each bouncy. Transport Charges will be applied. Rent mentioned is for 8-10 hours time.