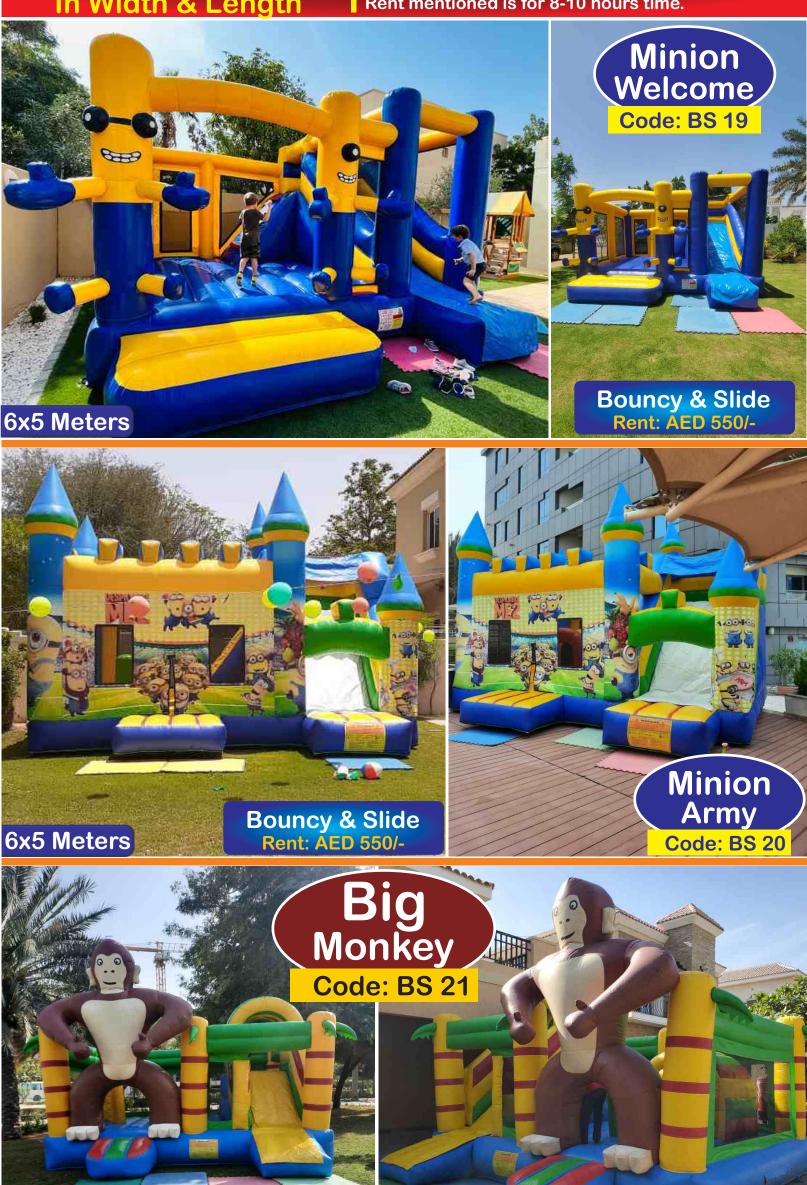

# PURPLE Mini Castle

Code: B 17 3x3 Meters

Bouncy Area Rent: AED 500/-

6x5 Meters

Rent Prices are mentioned on each bouncy. Transport Charges will be applied. Rent mentioned is for 8-10 hours time.

Bouncy & Slide Rent: AED 550/-