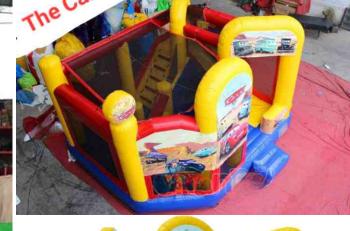

entioned is for 8-10 hours time.





# Flying Dinosaur Bouncy Code: B 38

4x4x4 Meter Size Rent: AED 450









Rent Prices are mentioned on each bouncy. Transport Charges will be applied. Rent mentioned is for 8-10 hours time.

Arts.



# 5x4 Meters



Rent Prices are mentioned on each bouncy. Transport Charges will be applied. Rent mentioned is for 8-10 hours time.







#### Bouncy & Slide Rent: AED 450/-



Rent Prices are mentioned on each bouncy. Transport Charges will be applied. Rent mentioned is for 8-10 hours time.







....









4 Micky



Rent Prices are mentioned on each bouncy. Transport Charges will be applied. Rent mentioned is for 8-10 hours time.











Code: BS 58

Rent: AED 650 7x5X5 Meters









Code: BS 60

Bouncy & Slide Rent: AED 550/-

















**6x4 Meters** 

Rent Prices are mentioned on each bouncy. Transport Charges will be applied. Rent mentioned is for 8-10 hours time.



Bouncy & Slide Rent: AED 550/-





**5x4 Meters** 

Rent Prices are mentioned on each bouncy. Transport Charges will be applied. Rent mentioned is for 8-10 hours time.

> Red Blue Combo

> > Code: BS 85

3 4 101



# Bouncy & 2 Slides

Rent AED 500/-

**5x4 Meters** 



Code: BS 86



No. of Concession, Name







Rent Prices are mentioned on each bouncy. Transport Charges will be applied. Rent mentioned is for 8-10 hours time.







Clown & Circus Mini Combo Code: BS 90 Rent: AED 450/-4x4x4 Meters



#### Disney Play Bouncy Castle Code: BS 91

4x4x4 Meters Rent: AED 450/-



Princess & Flowers Bouncy Castle Code: BS 92

4x4x3 Meters Rent: AED 450/-