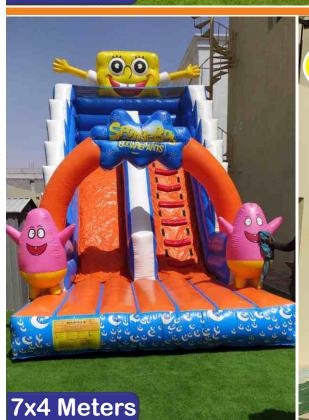

Rent Prices are mentioned on each bouncy. Transport Charges will be applied. Rent mentioned is for 8-10 hours time.

7x4 Meters

1

**Frozen Big Slide** Code: S 104

Rent Prices are mentioned on each bouncy. Transport Charges will be applied. Rent mentioned is for 8-10 hours time.

7x4 Meters

Bouncy & Slide Rent: AED 750/-

Rent Prices are mentioned on each bouncy. Transport Charges will be applied. Rent mentioned is for 8-10 hours time.

Rent Prices are mentioned on each bouncy. Transport Charges will be applied. Rent mentioned is for 8-10 hours time.