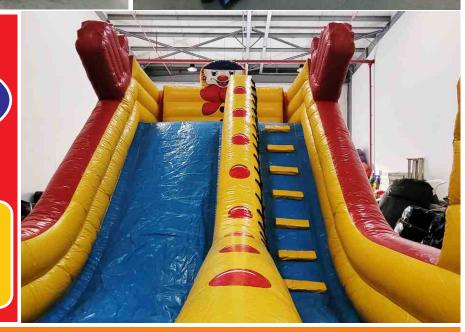

### Clown Castle High Slide

Code: BS 114

Rent: AED 950 10x6x10 Meter Size

Rent: AED 650 6x4x6 Meter Size

8X6X6 Meter

Rent Prices are mentioned on each bouncy. Transport Charges will be applied. Rent mentioned is for 8-10 hours time.