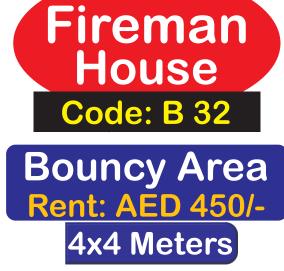

4x4 Meters

Bouncy & Slide Rent: AED 450/-

Rent Prices are mentioned on each bouncy. Transport Charges will be applied. Rent mentioned is for 8-10 hours time.

**Monkey on Top** 

Rent Prices are mentioned on each bouncy. Transport Charges will be applied. Rent mentioned is for 8-10 hours time.