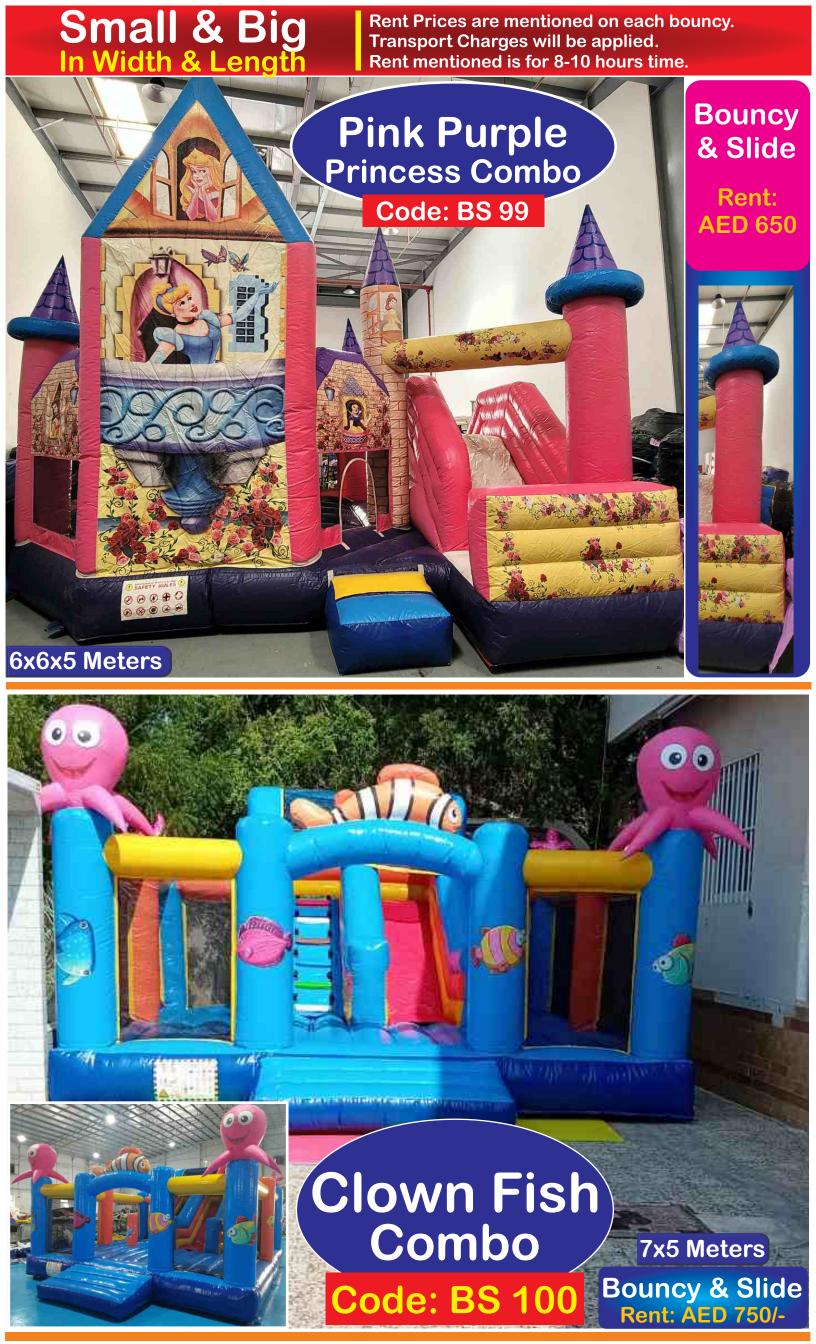

Rent Prices are mentioned on each bouncy. Transport Charges will be applied. Rent mentioned is for 8-10 hours time.

0

8x7x5 Meters

APT

Bouncy & Slide Rent: AED 800/-

4 CLOWNS

**Big Combo** 

Code: BS 101

Rent Prices are mentioned on each bouncy. Transport Charges will be applied. Rent mentioned is for 8-10 hours time.

7x4 Meters

1

**Frozen Big Slide** Code: S 104

Rent Prices are mentioned on each bouncy. Transport Charges will be applied. Rent mentioned is for 8-10 hours time.