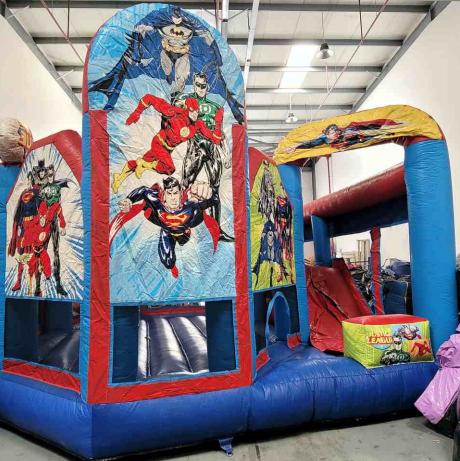

#### 4x4 Meters Rent AED 450

Rent Prices are mentioned on each bouncy. Transport Charges will be applied. Rent mentioned is for 8-10 hours time.

Justice League Bouncy Combo Code: BS 29

> 6x6x5 Meter Size Rent: AED 550