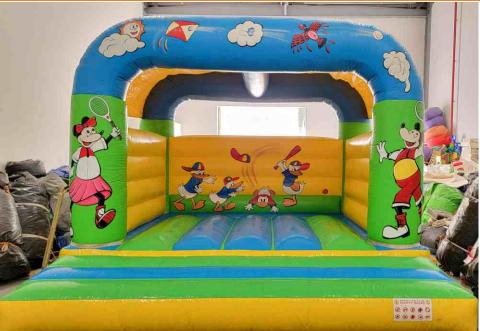

mentioned is for 8-10 hours time.











Code: BS 58

Rent: AED 650 7x5X5 Meters









Code: BS 60

Bouncy & Slide Rent: AED 550/-

















**6x4 Meters** 

Rent Prices are mentioned on each bouncy. Transport Charges will be applied. Rent mentioned is for 8-10 hours time.



Bouncy & Slide Rent: AED 550/-





**5x4 Meters** 

Rent Prices are mentioned on each bouncy. Transport Charges will be applied. Rent mentioned is for 8-10 hours time.

> Red Blue Combo

> > Code: BS 85

3 4 101



# Bouncy & 2 Slides

Rent AED 500/-

**5x4 Meters** 



Code: BS 86



No. of Concession, Name







Rent Prices are mentioned on each bouncy. Transport Charges will be applied. Rent mentioned is for 8-10 hours time.







Clown & Circus Mini Combo Code: BS 90 Rent: AED 450/-4x4x4 Meters



#### Disney Play Bouncy Castle Code: BS 91

4x4x4 Meters Rent: AED 450/-



Princess & Flowers Bouncy Castle Code: BS 92

4x4x3 Meters Rent: AED 450/-

#### Small & Big In Width & Length Rent Prices are mentioned on each bouncy. Transport Charges will be applied. Rent mentioned is for 8-10 hours time.

Dora The Explorer Bouncy Combo Code: BS 93 Rent AED 550/-6x5x5 Meters



















Rent Prices are mentioned on each bouncy. Transport Charges will be applied. Rent mentioned is for 8-10 hours time.

0

8x7x5 Meters

APT

Bouncy & Slide Rent: AED 800/-



4 CLOWNS

**Big Combo** 

Code: BS 101

Rent Prices are mentioned on each bouncy. Transport Charges will be applied. Rent mentioned is for 8-10 hours time.





7x4 Meters



1

**Frozen Big Slide** Code: S 104





Rent Prices are