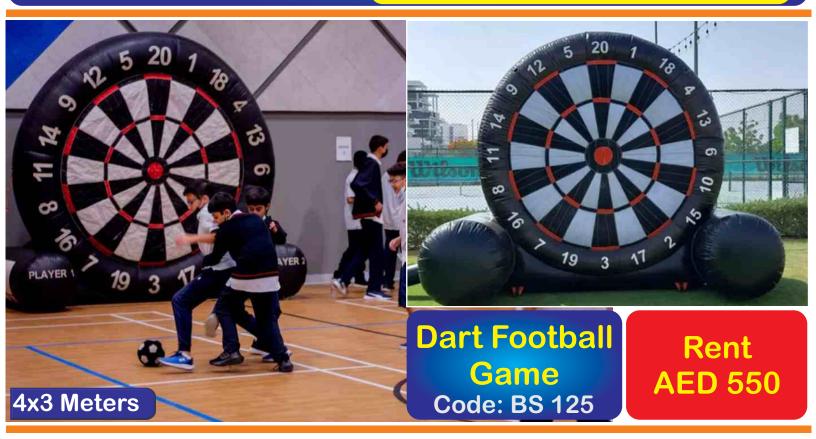

rman High Slider Code: BS 118 Rent: AED 850 10x6x9 Meter



**Code: BS 119** 



**Rent:** 

AED 650

Rent Prices are mentioned on each bouncy. Transport Charges will be applied. Rent mentioned is for 8-10 hours time.







Princess of Flowers Code: BS 120 Rent: AED 450 4x4x4 Meter



Colorful Towers Princess Combo Code: BS 121 Rent: AED 550 6x5x6 Meter



Rent Prices are mentioned on each bouncy. Transport Charges will be applied. Rent mentioned is for 8-10 hours time.



# Slippery Football Field

### Code: BS 122 Rent: AED 750 10x5 Meter



### Football Field Code: FF 123 Rept: AED 750

Rent: AED 750 10x5 Meter



Rent Prices are mentioned on each bouncy. Transport Charges will be applied. Rent mentioned is for 8-10 hours time.





## Superheros Big Combo

Code: BS 124 Rent: AED 750