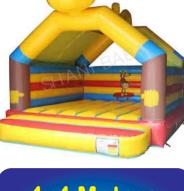

**Bouncy & Slide** 

Rent: AED 450/-

4x4 Meters

12

Rent Prices are mentioned on each bouncy. Transport Charges will be applied. Rent mentioned is for 8-10 hours time.