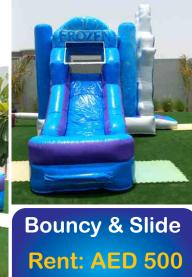

4x4 Meters

Bouncy & Slide Rent: AED 450/-

Rent Prices are mentioned on each bouncy. Transport Charges will be applied. Rent mentioned is for 8-10 hours time.

**Monkey on Top** 

Rent Prices are mentioned on each bouncy. Transport Charges will be applied. Rent mentioned is for 8-10 hours time.

**Bouncy & Slide** 

Rent: AED 450/-

4x4 Meters

12

Rent Prices are mentioned on each bouncy. Transport Charges will be applied. Rent mentioned is for 8-10 hours time.