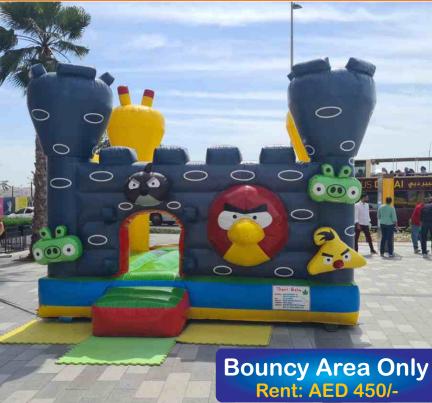

4x4 Meters

Bouncy & Slide Rent: AED 450/-

Rent Prices are mentioned on each bouncy. Transport Charges will be applied. Rent mentioned is for 8-10 hours time.

**Monkey on Top** 

Rent Prices are mentioned on each bouncy. Transport Charges will be applied. Rent mentioned is for 8-10 hours time.