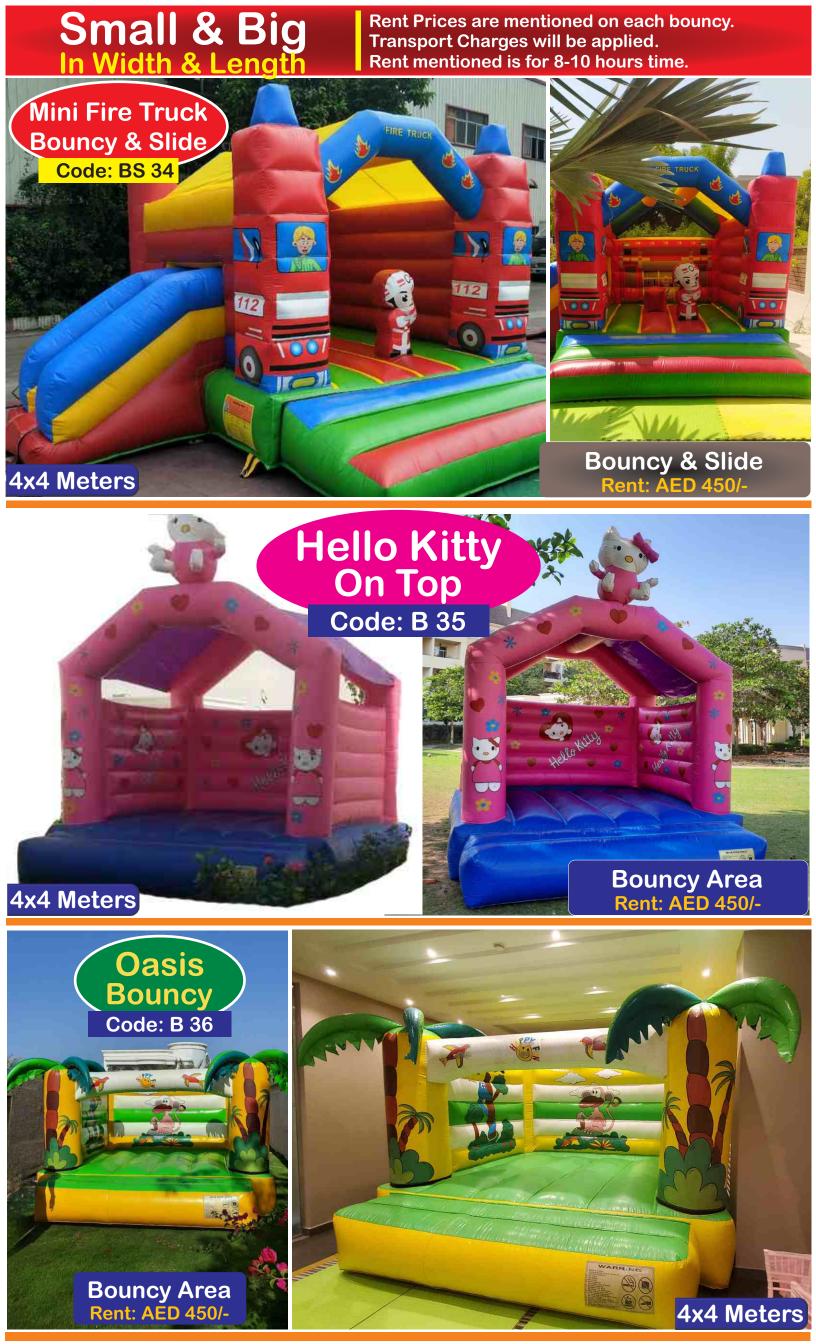

#### Small & Big In Width & Length Rent Prices are mentioned on each bouncy. Transport Charges will be applied. Rent mentioned is for 8-10 hours time.

Dora The Explorer Bouncy Combo Code: BS 93 Rent AED 550/-6x5x5 Meters