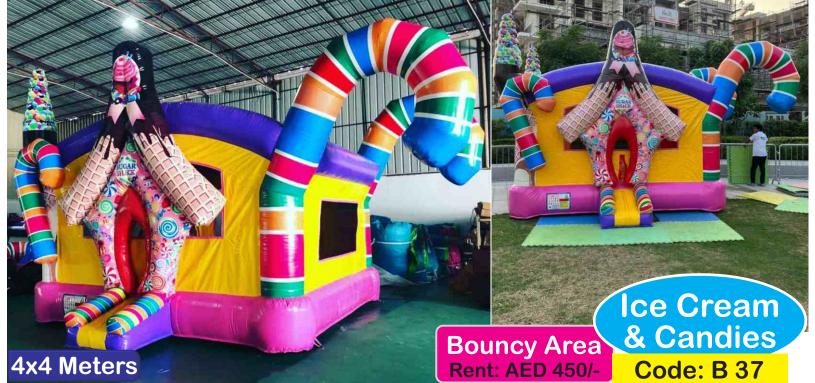

4x4 Meters

Bouncy & Slide Rent: AED 450/-

Rent Prices are mentioned on each bouncy. Transport Charges will be applied. Rent mentioned is for 8-10 hours time.

**Monkey on Top** 

Rent Prices are mentioned on each bouncy. Transport Charges will be applied. Rent mentioned is for 8-10 hours time.