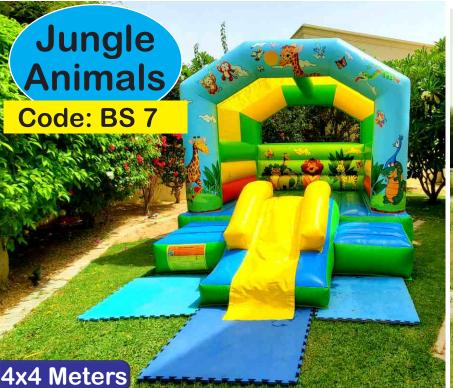

4x4 Meters

Bouncy & Slide Rent: AED 450/-

Rent Prices are mentioned on each bouncy. Transport Charges will be applied. Rent mentioned is for 8-10 hours time.

**Monkey on Top** 

Rent Prices are mentioned on each bouncy. Transport Charges will be applied. Rent mentioned is for 8-10 hours time.