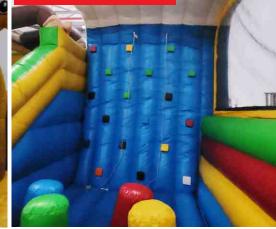

Peacock & Jungle Big Combo with Climbing Wall Rent: AED 850 Code: BS 116

Pirates' Ship Bouncy Code: BS 117 Rent: AED 600

Rent Prices are mentioned on each bouncy. Transport Charges will be applied. Rent mentioned is for 8-10 hours time.