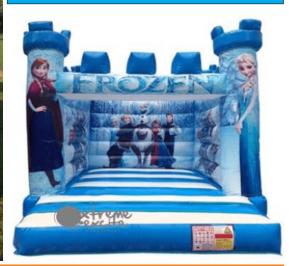

Rent Prices are mentioned on each bouncy. Transport Charges will be applied. Rent mentioned is for 8-10 hours time.

Frozen Family Medium Combo Code: BS 01

**5x4 Meters** 

n an an anna a tha an brainn an brainn an brainn an brainn an tha brainn an brainn an brainn an an an brainn an