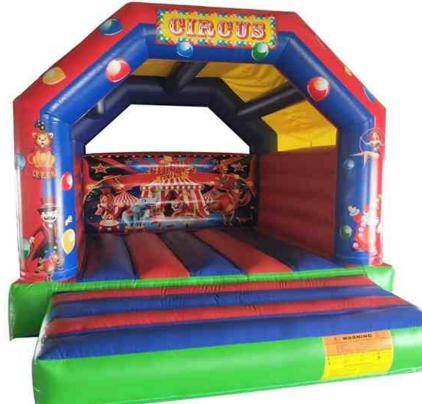

# Bouncy & 2 Slides

Rent AED 500/-

**5x4 Meters** 

Code: BS 86

No. of Concession, Name

Rent Prices are mentioned on each bouncy. Transport Charges will be applied. Rent mentioned is for 8-10 hours time.

Clown & Circus Mini Combo Code: BS 90 Rent: AED 450/-4x4x4 Meters