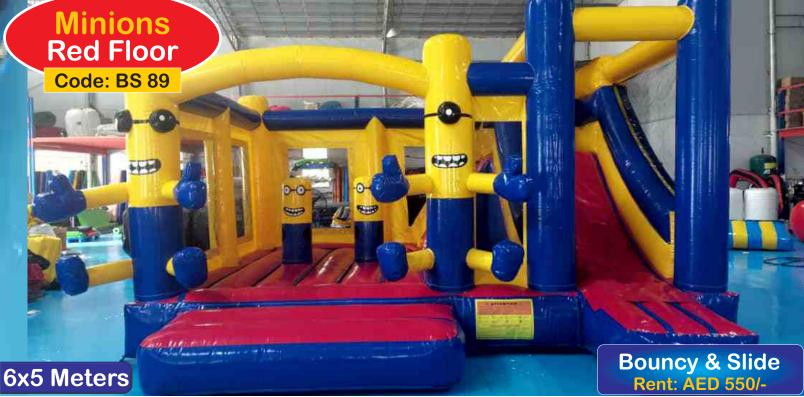

# Bouncy & 2 Slides

Rent AED 500/-

**5x4 Meters** 

Code: BS 86

No. of Concession, Name

Rent Prices are mentioned on each bouncy. Transport Charges will be applied. Rent mentioned is for 8-10 hours time.

Clown & Circus Mini Combo Code: BS 90 Rent: AED 450/-4x4x4 Meters