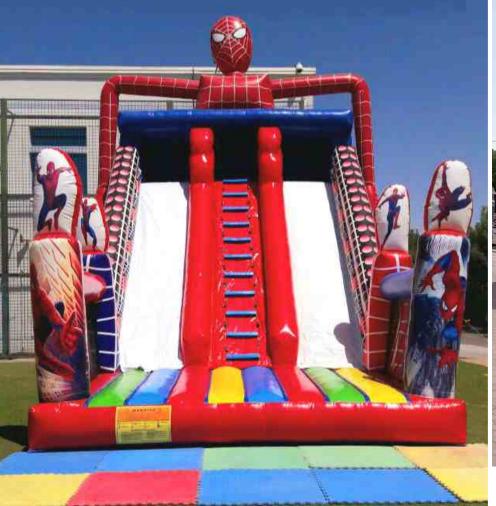

## Spiderman High Combo

### Code: BS 112

Bouncy Tunnel & Double Slide Rent: AED 850/-

### 8x5 Meters

Rent Prices are mentioned on each bouncy. Transport Charges will be applied. Rent mentioned is for 8-10 hours time.

Rent Prices are mentioned on each bouncy. Transport Charges will be applied. Rent mentioned is for 8-10 hours time.