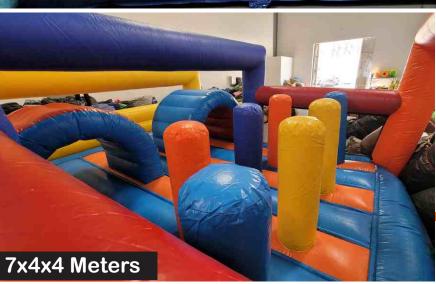

Code: BS 58

Rent: AED 650 7x5X5 Meters

Code: BS 60

Bouncy & Slide Rent: AED 550/-

**6x4 Meters** 

Rent Prices are mentioned on each bouncy. Transport Charges will be applied. Rent mentioned is for 8-10 hours time.