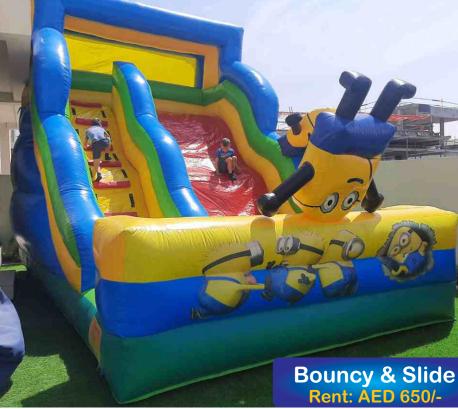

Rent Prices are mentioned on each bouncy. Transport Charges will be applied. Rent mentioned is for 8-10 hours time.

0

8x7x5 Meters

APT

Bouncy & Slide Rent: AED 800/-

4 CLOWNS

**Big Combo** 

Code: BS 101