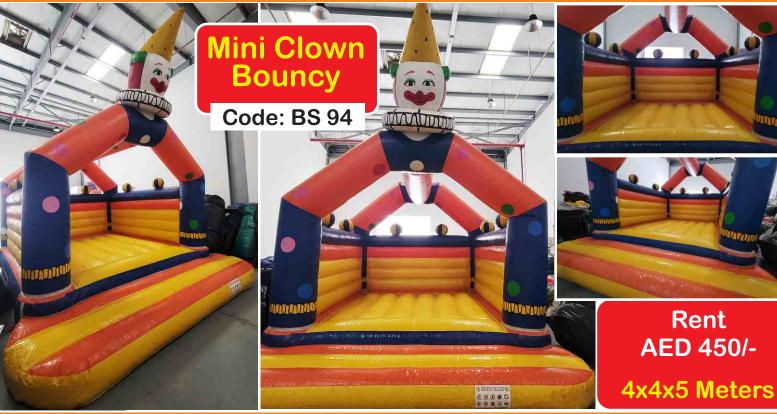

# Bouncy & 2 Slides

Rent AED 500/-

**5x4 Meters** 

Code: BS 86

No. of Concession, Name

Rent Prices are mentioned on each bouncy. Transport Charges will be applied. Rent mentioned is for 8-10 hours time.

Clown & Circus Mini Combo Code: BS 90 Rent: AED 450/-4x4x4 Meters