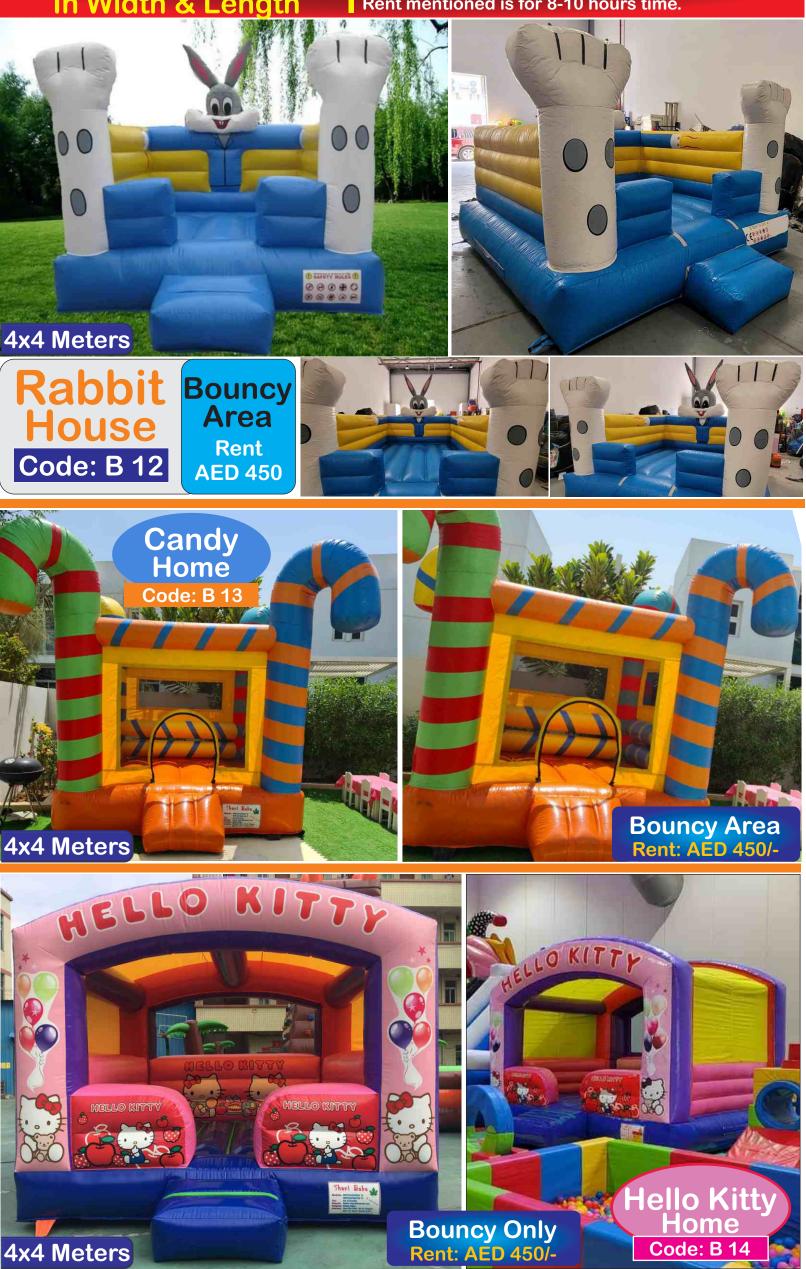

# PURPLE Mini Castle

Code: B 17 3x3 Meters

Bouncy Area Rent: AED 500/-

6x5 Meters

Rent Prices are mentioned on each bouncy. Transport Charges will be applied. Rent mentioned is for 8-10 hours time.

Bouncy & Slide Rent: AED 550/-

Rent Prices are mentioned on each bouncy. Transport Charges will be applied. Rent mentioned is for 8-10 hours time.