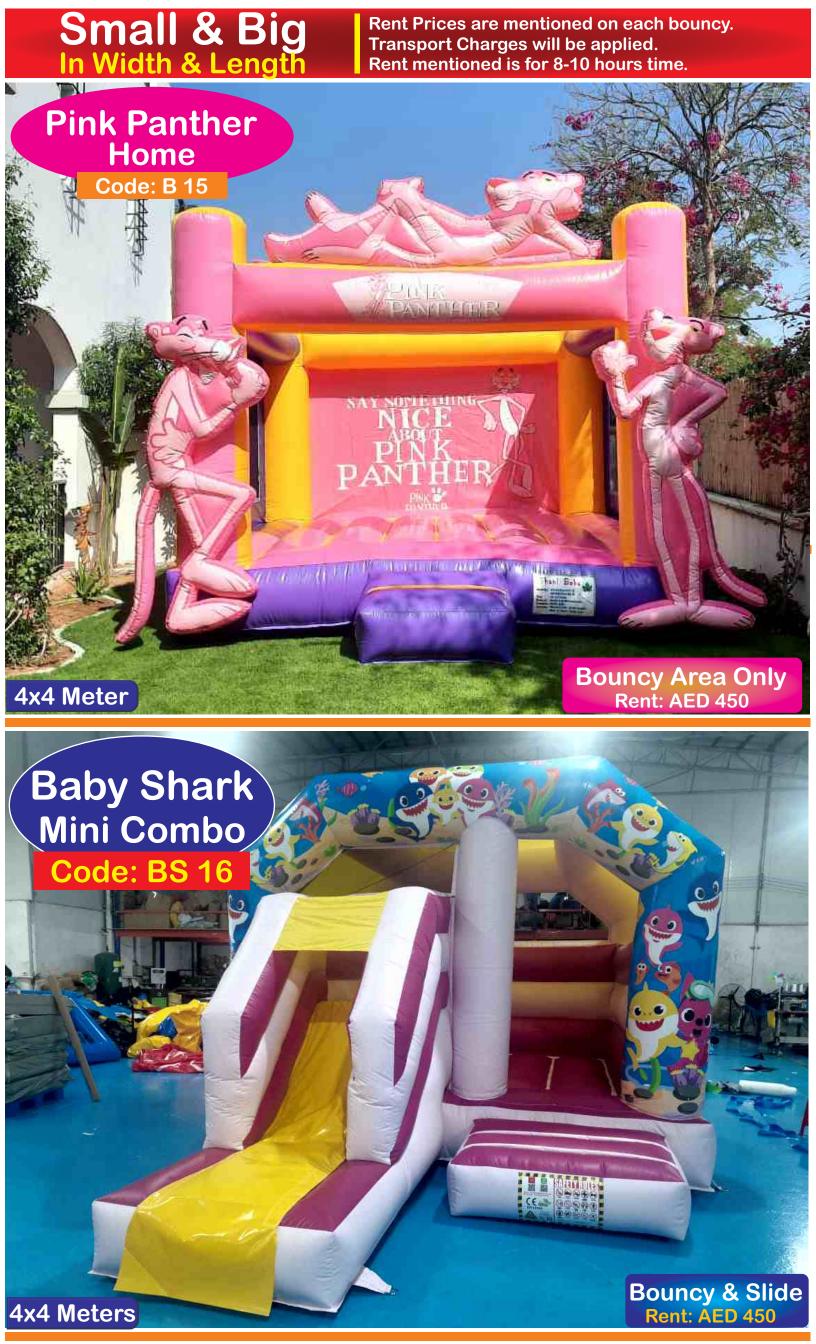

Rent Prices are mentioned on each bouncy. Transport Charges will be applied. Rent mentioned is for 8-10 hours time.