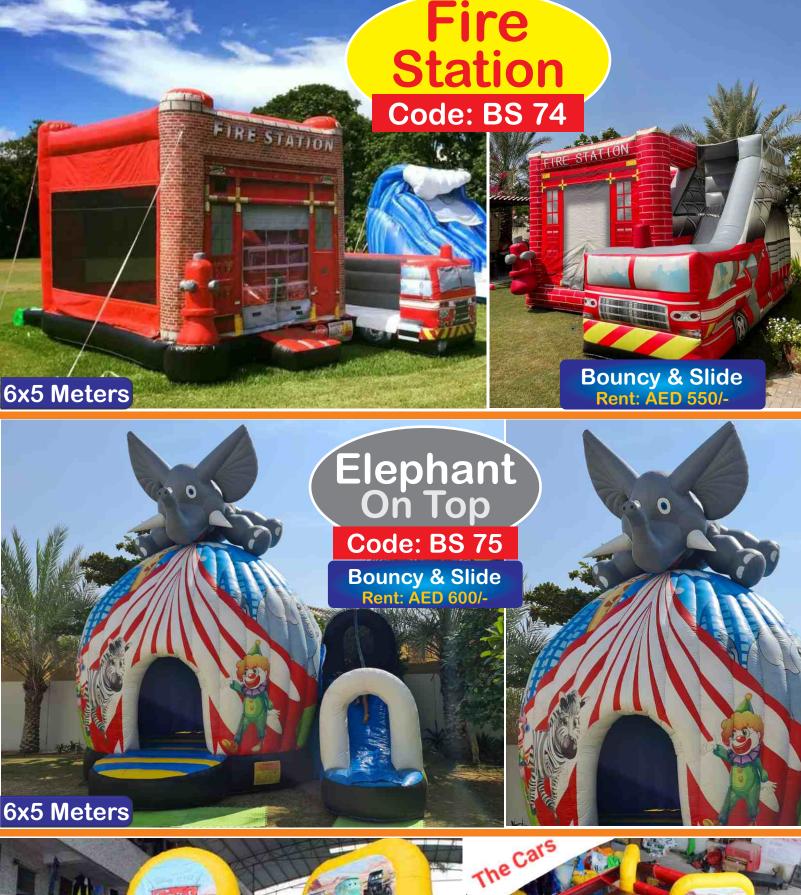

nt mentioned is for 8-10 hours time.





# Flying Dinosaur Bouncy Code: B 38

4x4x4 Meter Size Rent: AED 450









Rent Prices are mentioned on each bouncy. Transport Charges will be applied. Rent mentioned is for 8-10 hours time.

Arts.



# 5x4 Meters



Rent Prices are mentioned on each bouncy. Transport Charges will be applied. Rent mentioned is for 8-10 hours time.







#### Bouncy & Slide Rent: AED 450/-



Rent Prices are mentioned on each bouncy. Transport Charges will be applied. Rent mentioned is for 8-10 hours time.







....









4 Micky



Rent Prices are mentioned on each bouncy. Transport Charges will be applied. Rent mentioned is for 8-10 hours time.











Code: BS 58

Rent: AED 650 7x5X5 Meters









Code: BS 60

Bouncy & Slide Rent: AED 550/-

















**6x4 Meters** 

Rent Prices are mentioned on each bouncy. Transport Charges will be applied. Rent mentioned is for 8-10 hours time.



Bouncy & Slide Rent: AED 550/-





**5x4 Meters** 

Rent Prices are mentioned on each bouncy. Transport Charges will be applied. Rent mentioned is for 8-10 hours time.

> Red Blue Combo

> > Code: BS 85

3 4 101



# Bouncy & 2 Slides

Rent AED 500/-

**5x4 Meters** 



Code: BS 86



No. of Concession, Name







Rent Prices are mentioned on each bouncy. Transport Charges will be applied. Rent mentioned is for 8-10 hours time.







Clown & Circus Mini Combo Code: BS 90 Rent: AED 450/-4x4x4 Meters



#### Disney Play Bouncy Castle Code: BS 91

4x4x4 Meters Rent: AED 450/-



Princess & Flowers Bouncy Castle Code: BS 92

4x4x3 Meters Rent: AED 4