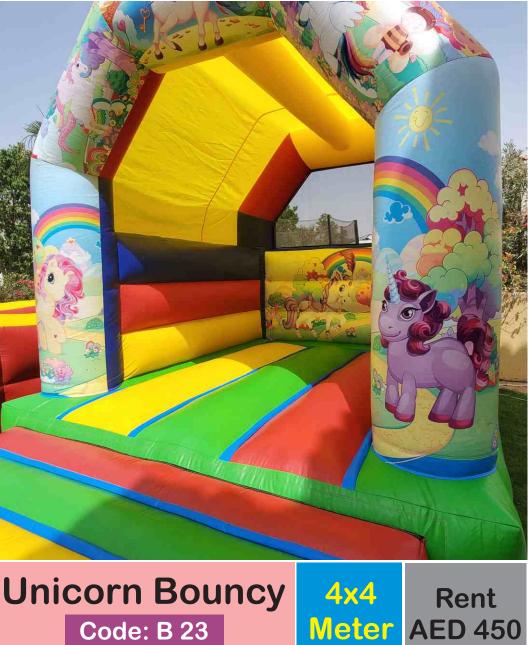

. Rent mentioned is for 8-10 hours time.





**Monkey on Top** 



















Rent Prices are mentioned on each bouncy. Transport Charges will be applied. Rent mentioned is for 8-10 hours time.







**Bouncy & Slide** 

Rent: AED 450/-

4x4 Meters





12

Rent Prices are mentioned on each bouncy. Transport Charges will be applied. Rent mentioned is for 8-10 hours time.

# PURPLE Mini Castle

Code: B 17 3x3 Meters

Bouncy Area Rent: AED 500/-





6x5 Meters

Rent Prices are mentioned on each bouncy. Transport Charges will be applied. Rent mentioned is for 8-10 hours time.



Bouncy & Slide Rent: AED 550/-

Rent Prices are mentioned on each bouncy. Transport Charges will be applied. Rent mentioned is for 8-10 hours time.







# 4 Mushrooms Combo

Code: BS 22



Rent AED 550







Rent Prices are mentioned on each bouncy. Transport Charges will be applied. Rent mentioned is for 8-10 hours time.

# Frozen Mini Castle Code: B 24

Bouncy Area Rent: AED 450/-





4x4 Meters





4x4 Meters Bouncy Area Rent: AED 450

Rent Prices are mentioned on each bouncy. Transport Charges will be applied. Rent mentioned is for 8-10 hours time.



#### 4x4 Meters Rent AED 450



Rent Prices are mentioned on each bouncy. Transport Charges will be applied. Rent mentioned is for 8-10 hours time.





Justice League Bouncy Combo Code: BS 29

> 6x6x5 Meter Size Rent: AED 550



















Rent Prices are mentioned on each bouncy. Transport Charges will be applied. Rent mentioned is for 8-10 hours time.





# Flying Dinosaur Bouncy Code: B 38

4x4x4 Meter Size Rent: AED 450