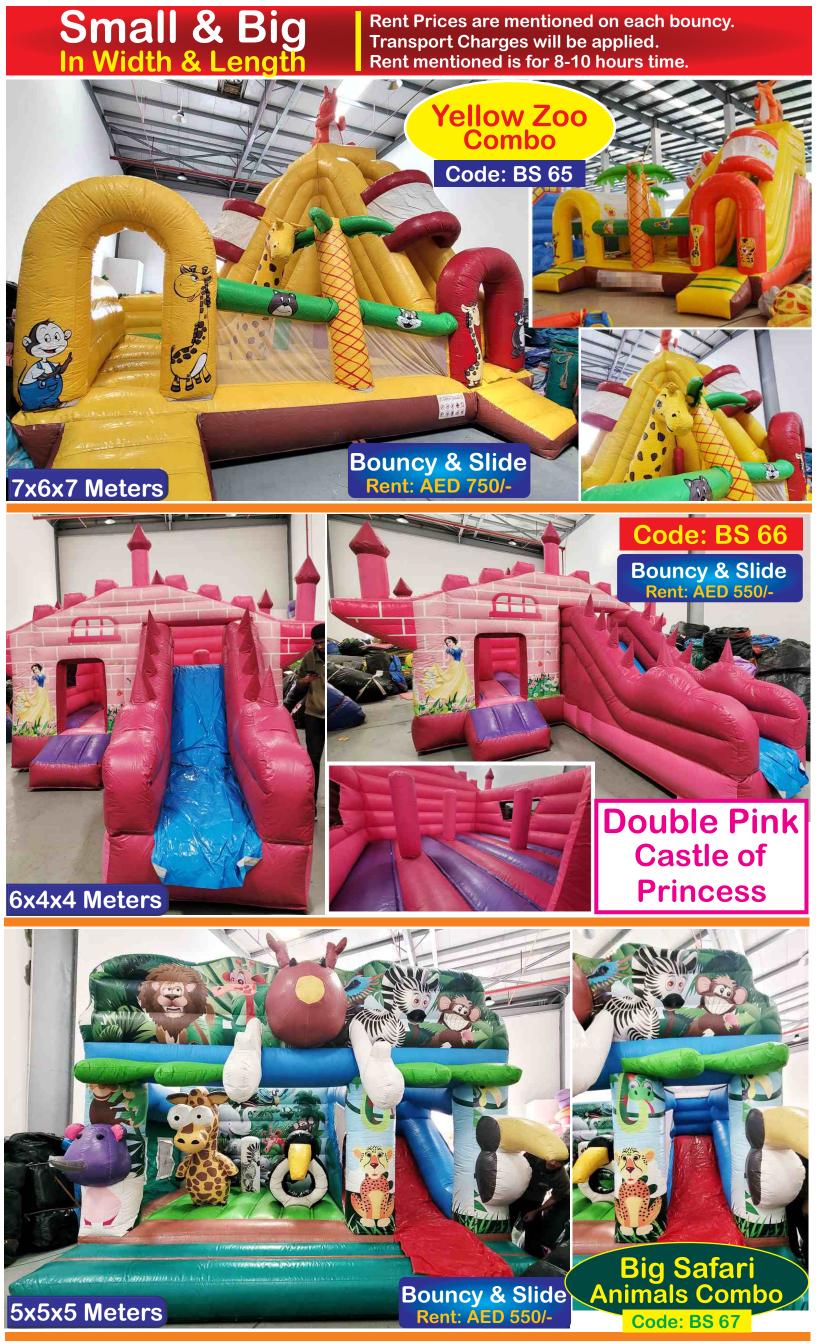

Rent Prices are mentioned on each bouncy. Transport Charges will be applied. Rent mentioned is for 8-10 hours time.

Frozen Family Medium Combo Code: BS 01

**5x4 Meters** 

n an an anna a tha an brainn an brainn an brainn an brainn an tha brainn an brainn an brainn an an an brainn an