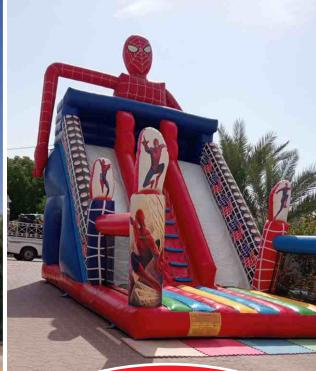

Spiderman High Slider Code: BS 118 Rent: AED 850 10x6x9 Meter

**Code: BS 119** 

**Rent:** 

AED 650

Rent Prices are mentioned on each bouncy. Transport Charges will be applied. Rent mentioned is for 8-10 hours time.