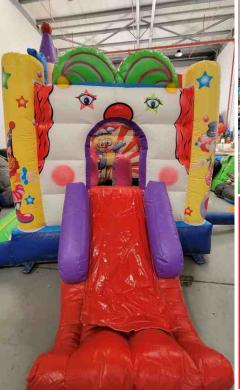

# Bouncy & 2 Slides

Rent AED 500/-

**5x4 Meters** 

Code: BS 86

No. of Concession, Name

Rent Prices are mentioned on each bouncy. Transport Charges will be applied. Rent mentioned is for 8-10 hours time.

Clown & Circus Mini Combo Code: BS 90 Rent: AED 450/-4x4x4 Meters