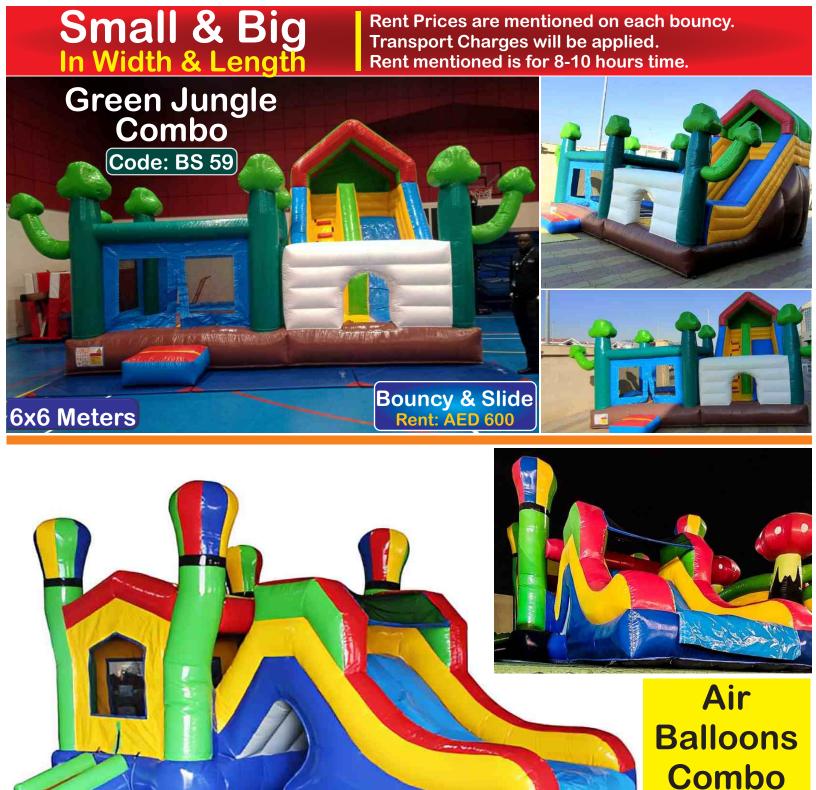

#### Small & Big In Width & Length Rent Prices are mentioned on each bouncy. Transport Charges will be applied. Rent mentioned is for 8-10 hours time.

Dora The Explorer Bouncy Combo Code: BS 93 Rent AED 550/-6x5x5 Meters