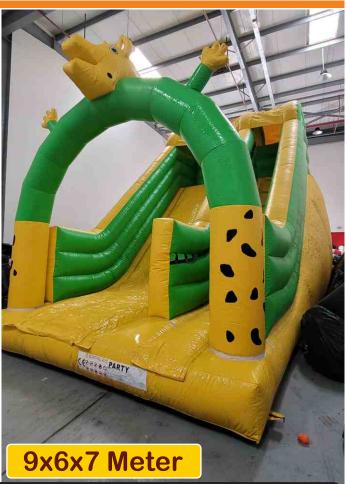

Peacock & Jungle Big Combo with Climbing Wall Rent: AED 850 Code: BS 116

Pirates' Ship Bouncy Code: BS 117 Rent: AED 600

Rent Prices are mentioned on each bouncy. Transport Charges will be applied. Rent mentioned is for 8-10 hours time.