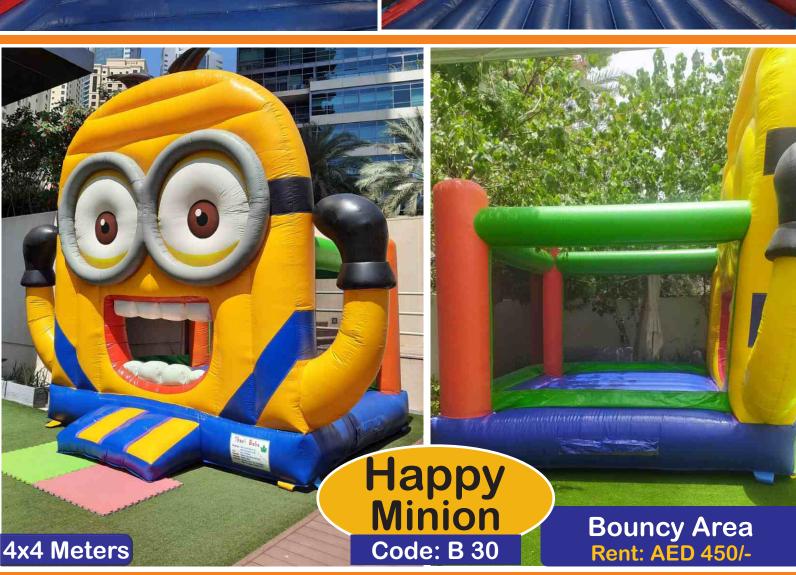

4x4 Meters

Bouncy & Slide Rent: AED 450/-

Rent Prices are mentioned on each bouncy. Transport Charges will be applied. Rent mentioned is for 8-10 hours time.

**Monkey on Top** 

Rent Prices are mentioned on each bouncy. Transport Charges will be applied. Rent mentioned is for 8-10 hours time.