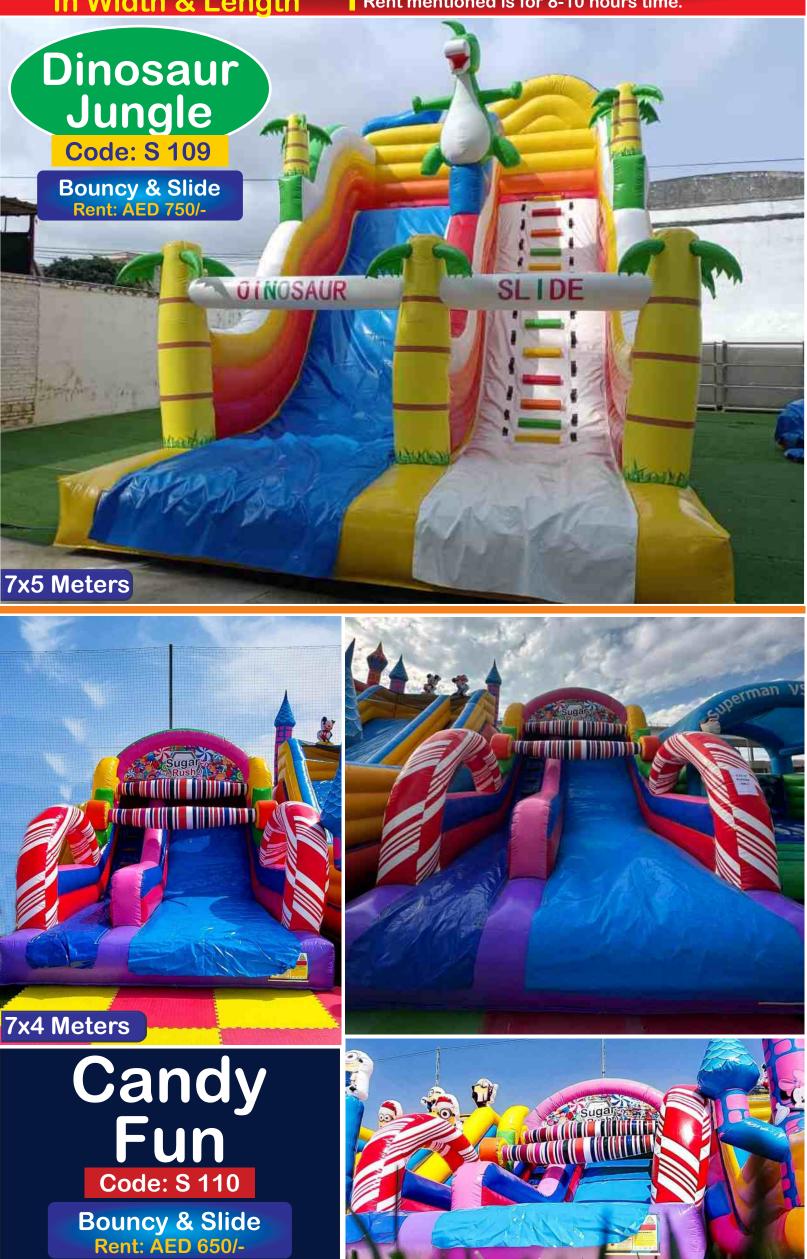

# Dinosaur Combo Code: BS 111

Bouncy & Slide Rent: AED 750/-

Rent Prices are mentioned on each bouncy. Transport Charges will be applied. Rent mentioned is for 8-10 hours time.

Wm I