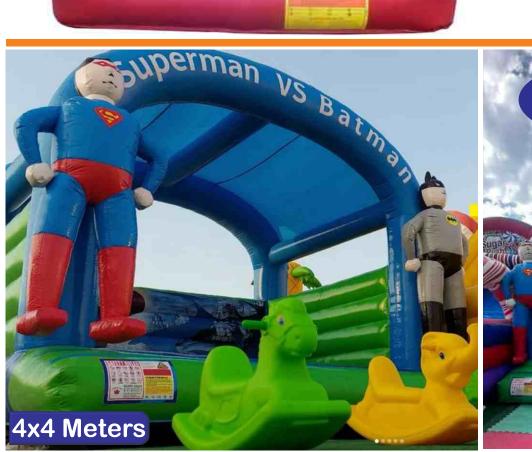

#### 4x4 Meters Rent AED 450

Rent Prices are mentioned on each bouncy. Transport Charges will be applied. Rent mentioned is for 8-10 hours time.

Justice League Bouncy Combo Code: BS 29

> 6x6x5 Meter Size Rent: AED 550