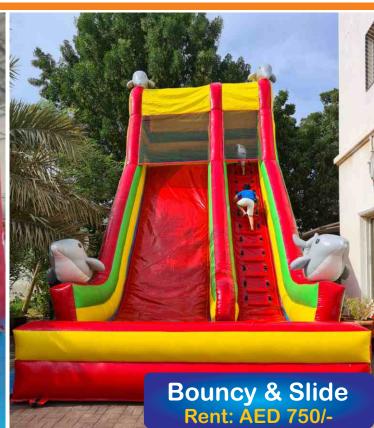

7x4 Meters

Bouncy & Slide Rent: AED 750/-

Rent Prices are mentioned on each bouncy. Transport Charges will be applied. Rent mentioned is for 8-10 hours time.

Rent Prices are mentioned on each bouncy. Transport Charges will be applied. Rent mentioned is for 8-10 hours time.