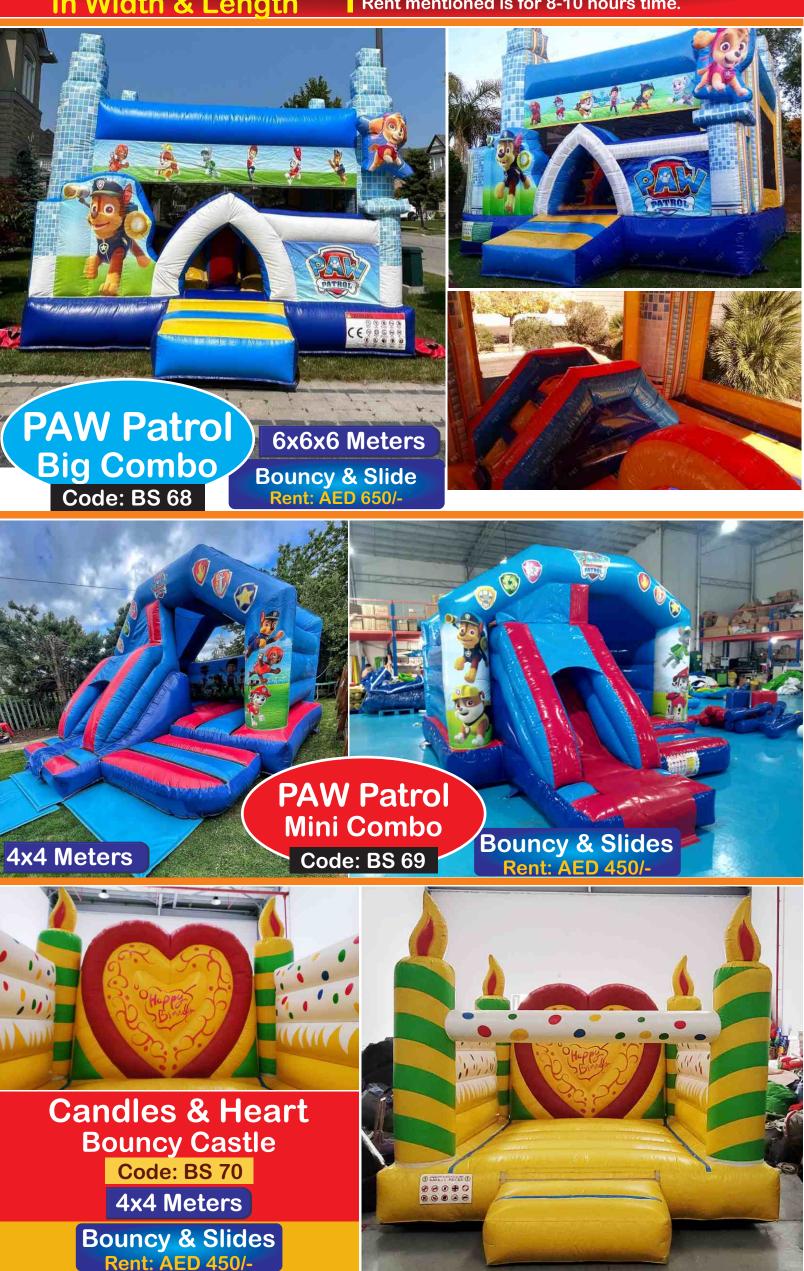

Rent Prices are mentioned on each bouncy. Transport Charges will be applied. Rent mentioned is for 8-10 hours time.

Frozen Family Medium Combo Code: BS 01

**5x4 Meters** 

n an an anna a tha an brainn an brainn an brainn an brainn an tha brainn an brainn an brainn an an an brainn an