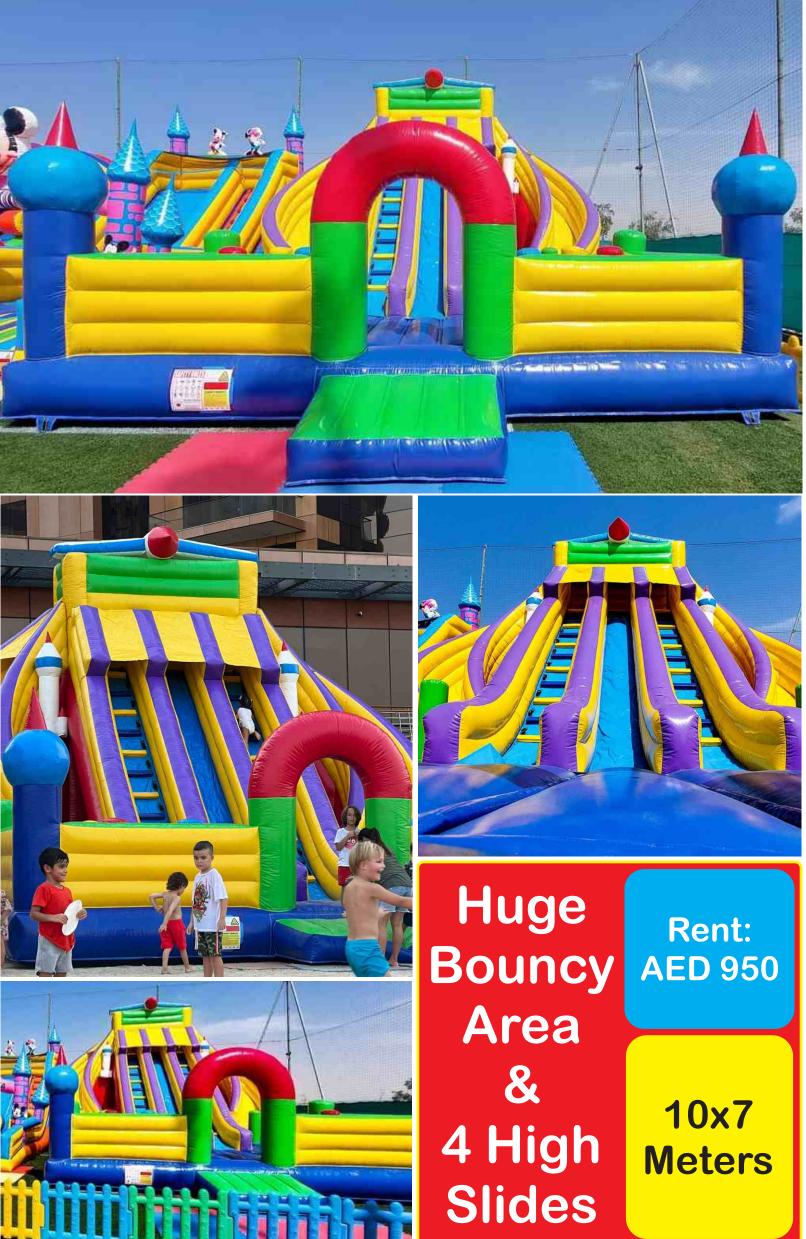

### Clown Castle High Slide

Code: BS 114

Rent: AED 950 10x6x10 Meter Size

Rent: AED 650 6x4x6 Meter Size

8X6X6 Meter

Rent Prices are mentioned on each bouncy. Transport Charges will be applied. Rent mentioned is for 8-10 hours time.