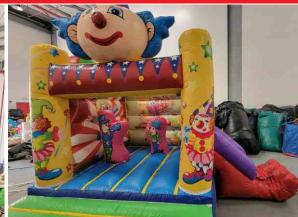

# Bouncy & 2 Slides

Rent AED 500/-

**5x4 Meters** 

Code: BS 86

No. of Concession, Name

Rent Prices are mentioned on each bouncy. Transport Charges will be applied. Rent mentioned is for 8-10 hours time.

Clown & Circus Mini Combo Code: BS 90 Rent: AED 450/-4x4x4 Meters