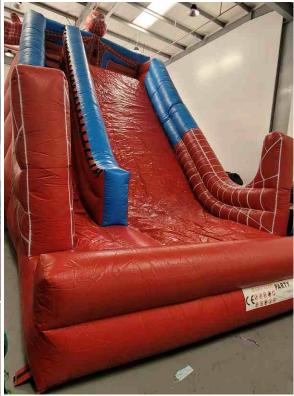

Spiderman High Slider Code: BS 118 Rent: AED 850 10x6x9 Meter

**Code: BS 119** 

**Rent:** 

AED 650

Rent Prices are mentioned on each bouncy. Transport Charges will be applied. Rent mentioned is for 8-10 hours time.