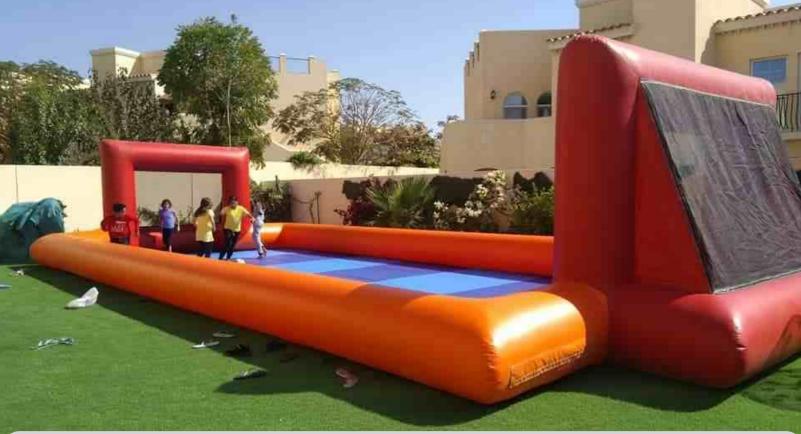

# Slippery Football Field

### Code: BS 122 Rent: AED 750 10x5 Meter

### Football Field Code: FF 123 Rept: AED 750

Rent: AED 750 10x5 Meter

Rent Prices are mentioned on each bouncy. Transport Charges will be applied. Rent mentioned is for 8-10 hours time.