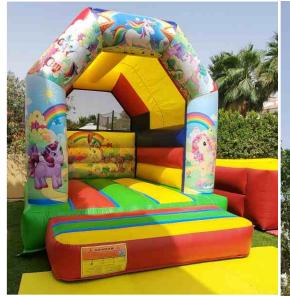

lied. Rent mentioned is for 8-10 hours time.





**Monkey on Top** 



















Rent Prices are mentioned on each bouncy. Transport Charges will be applied. Rent mentioned is for 8-10 hours time.







**Bouncy & Slide** 

Rent: AED 450/-

4x4 Meters





12

Rent Prices are mentioned on each bouncy. Transport Charges will be applied. Rent mentioned is for 8-10 hours time.

# PURPLE Mini Castle

Code: B 17 3x3 Meters

Bouncy Area Rent: AED 500/-





6x5 Meters

Rent Prices are mentioned on each bouncy. Transport Charges will be applied. Rent mentioned is for 8-10 hours time.



Bouncy & Slide Rent: AED 550/-

Rent Prices are mentioned on each bouncy. Transport Charges will be applied. Rent mentioned is for 8-10 hours time.







# 4 Mushrooms Combo

Code: BS 22



Rent AED 550







Rent Prices are mentioned on each bouncy. Transport Charges will be applied. Rent mentioned is for 8-10 hours time.

# Frozen Mini Castle Code: B 24

Bouncy Area Rent: AED 450/-





4x4 Meters





4x4 Meters Bouncy Area Rent: AED 450

Rent Prices are mentioned on each bouncy. Transport Charges will be applied. Rent mentioned is for 8-10 hours time.



#### 4x4 Meters Rent AED 450



Rent Prices are mentioned on each bouncy. Transport Charges will be applied. Rent mentioned is for 8-10 hours time.





Justice League Bouncy Combo Code: BS 29

> 6x6x5 Meter Size Rent: AED 550



















Rent Prices are mentioned on each bouncy. Transport Charges will be applied. Rent mentioned is for 8-10 hours time.





# Flying Dinosaur Bouncy Code: B 38

4x4x4 Meter Size Rent: AED 450