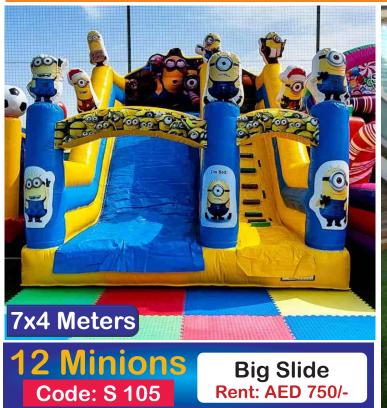

Rent Prices are mentioned on each bouncy. Transport Charges will be applied. Rent mentioned is for 8-10 hours time.

7x4 Meters

1

**Frozen Big Slide** Code: S 104

Rent Prices are mentioned on each bouncy. Transport Charges will be applied. Rent mentioned is for 8-10 hours time.

7x4 Meters

Bouncy & Slide Rent: AED 750/-

Rent Prices are mentioned on each bouncy. Transport Charges will be applied. Rent mentioned is for 8-10 hours time.

Rent Prices are mentioned on each bouncy. Transport Charges will be applied. Rent mentioned is for 8-10 hours time.