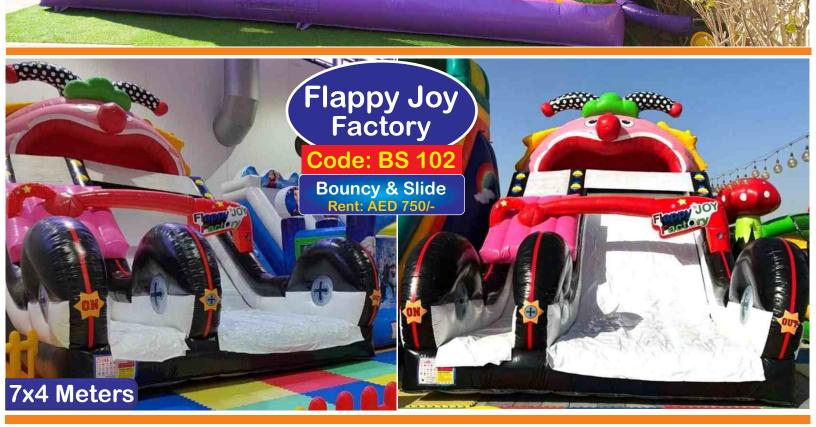

Rent Prices are mentioned on each bouncy. Transport Charges will be applied. Rent mentioned is for 8-10 hours time.

7x4 Meters

1

**Frozen Big Slide** Code: S 104

Rent Prices are mentioned on each bouncy. Transport Charges will be applied. Rent mentioned is for 8-10 hours time.

7x4 Meters

Bouncy & Slide Rent: AED 750/-

Rent Prices are mentioned on each bouncy. Transport Charges will be applied. Rent mentioned is for 8-10 hours time.

Rent Prices are mentioned on each bouncy. Transport Charges will be applied. Rent mentioned is for 8-10 hours time.