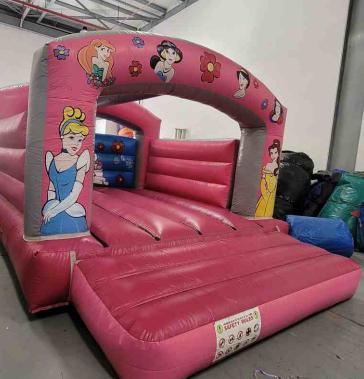

#### Disney Play Bouncy Castle Code: BS 91

4x4x4 Meters Rent: AED 450/-

Princess & Flowers Bouncy Castle Code: BS 92

4x4x3 Meters Rent: AED 450/-