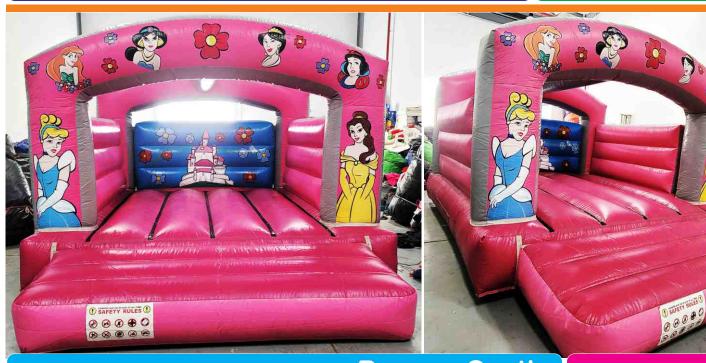

#### Disney Play Bouncy Castle Code: BS 91

4x4x4 Meters Rent: AED 450/-

Princess & Flowers Bouncy Castle Code: BS 92

4x4x3 Meters Rent: AED 450/-