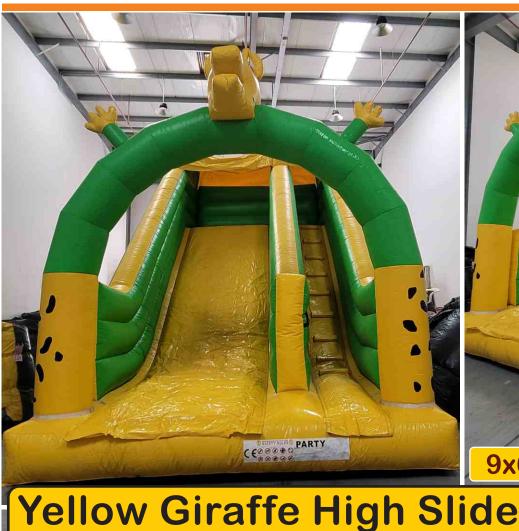

Peacock & Jungle Big Combo with Climbing Wall Rent: AED 850 Code: BS 116

Pirates' Ship Bouncy Code: BS 117 Rent: AED 600

Rent Prices are mentioned on each bouncy. Transport Charges will be applied. Rent mentioned is for 8-10 hours time.