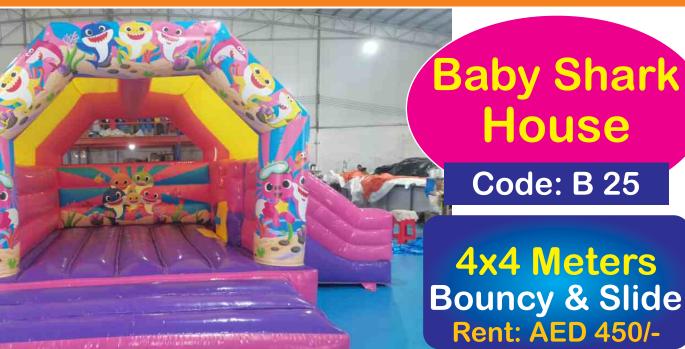

4x4 Meters

Bouncy & Slide Rent: AED 450/-

Rent Prices are mentioned on each bouncy. Transport Charges will be applied. Rent mentioned is for 8-10 hours time.

**Monkey on Top** 

Rent Prices are mentioned on each bouncy. Transport Charges will be applied. Rent mentioned is for 8-10 hours time.