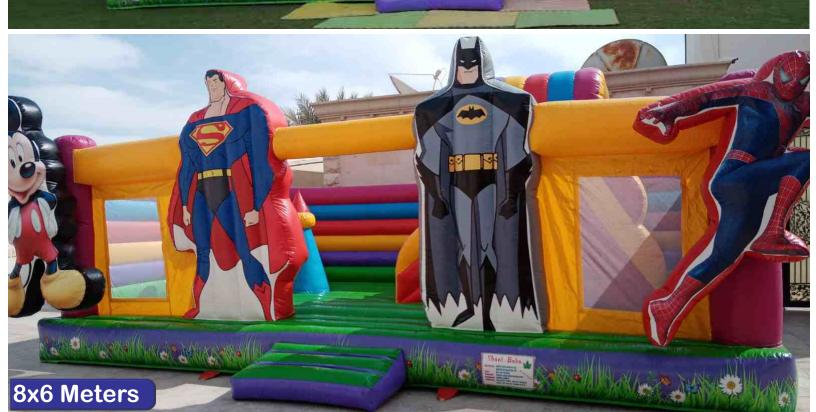

#### 4x4 Meters Rent AED 450

Rent Prices are mentioned on each bouncy. Transport Charges will be applied. Rent mentioned is for 8-10 hours time.

Justice League Bouncy Combo Code: BS 29

> 6x6x5 Meter Size Rent: AED 550

## Superheros Big Combo

Code: BS 124 Rent: AED 750