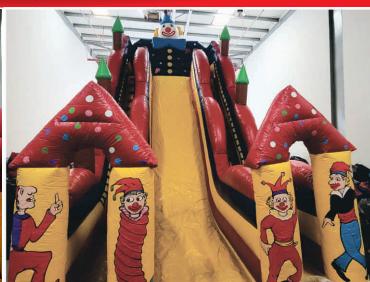

### Clown Castle High Slide

Code: BS 114

Rent: AED 950 10x6x10 Meter Size

Rent: AED 650 6x4x6 Meter Size

8X6X6 Meter

Rent Prices are mentioned on each bouncy. Transport Charges will be applied. Rent mentioned is for 8-10 hours time.