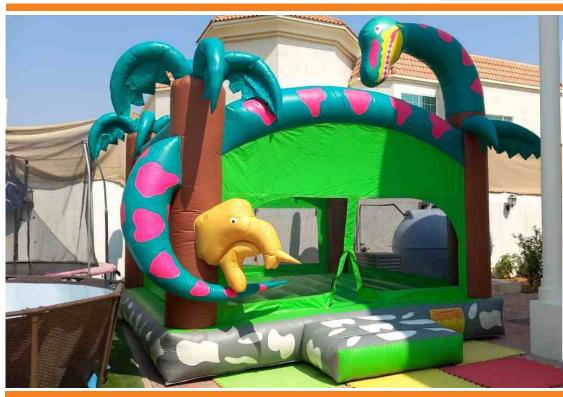

# Flying Dinosaur Bouncy Code: B 38

4x4x4 Meter Size Rent: AED 450

Rent Prices are mentioned on each bouncy. Transport Charges will be applied. Rent mentioned is for 8-10 hours time.

Arts.