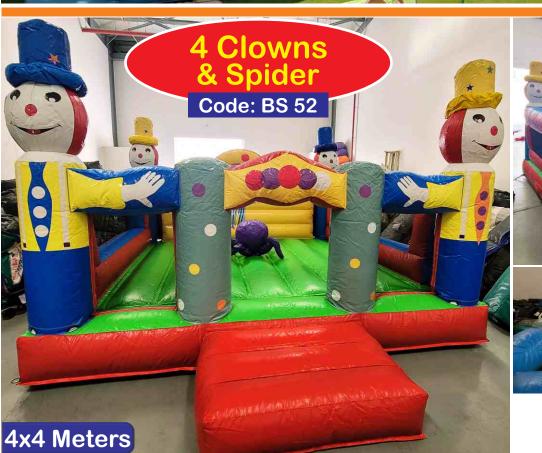

Rent Prices are mentioned on each bouncy. Transport Charges will be applied. Rent mentioned is for 8-10 hours time.

0

8x7x5 Meters

APT

Bouncy & Slide Rent: AED 800/-

4 CLOWNS

**Big Combo** 

Code: BS 101