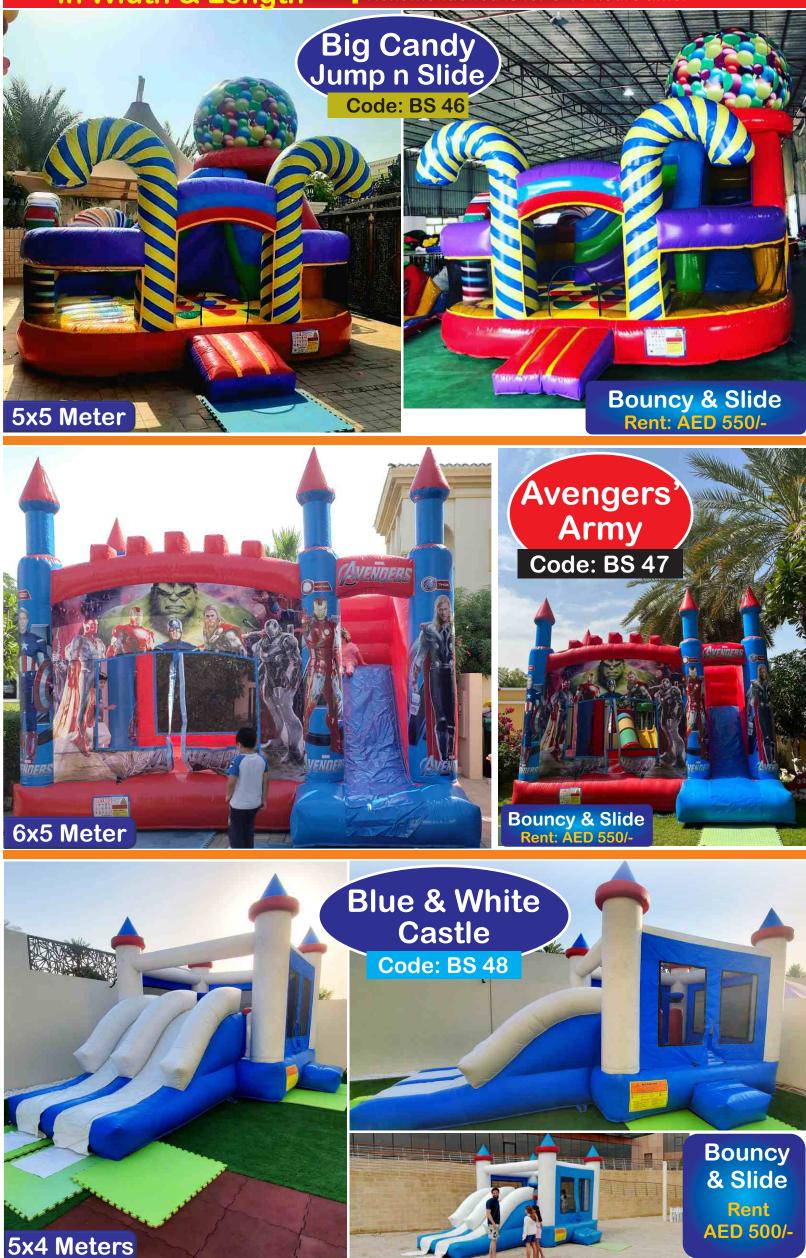

Rent Prices are mentioned on each bouncy. Transport Charges will be applied. Rent mentioned is for 8-10 hours time.