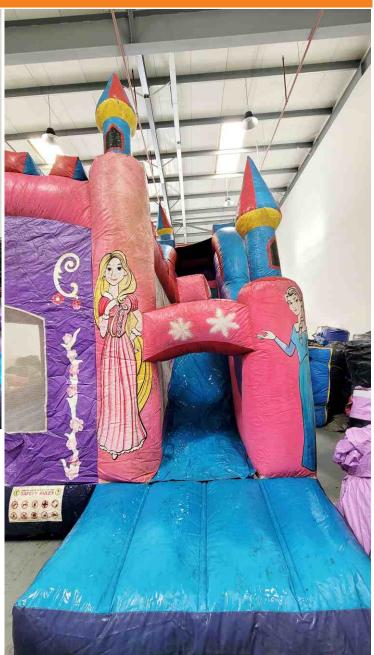

Princess of Flowers Code: BS 120 Rent: AED 450 4x4x4 Meter

Colorful Towers Princess Combo Code: BS 121 Rent: AED 550 6x5x6 Meter

Rent Prices are mentioned on each bouncy. Transport Charges will be applied. Rent mentioned is for 8-10 hours time.