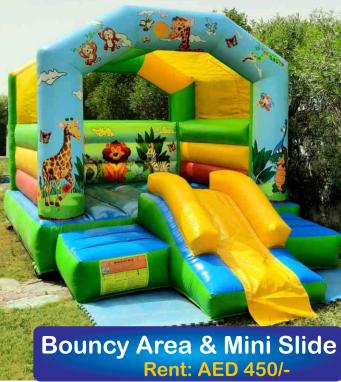

4x4 Meters

Bouncy & Slide Rent: AED 450/-

Rent Prices are mentioned on each bouncy. Transport Charges will be applied. Rent mentioned is for 8-10 hours time.

**Monkey on Top** 

Rent Prices are mentioned on each bouncy. Transport Charges will be applied. Rent mentioned is for 8-10 hours time.