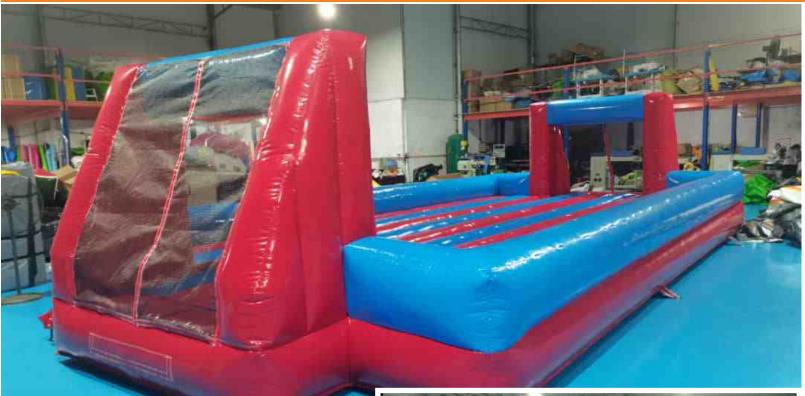

acock & Jungle Big Combo with Climbing Wall Rent: AED 850 Code: BS 116





Pirates' Ship Bouncy Code: BS 117 Rent: AED 600

Rent Prices are mentioned on each bouncy. Transport Charges will be applied. Rent mentioned is for 8-10 hours time.





Spiderman High Slider Code: BS 118 Rent: AED 850 10x6x9 Meter



**Code: BS 119** 



**Rent:** 

AED 650

Rent Prices are mentioned on each bouncy. Transport Charges will be applied. Rent mentioned is for 8-10 hours time.







Princess of Flowers Code: BS 120 Rent: AED 450 4x4x4 Meter



Colorful Towers Princess Combo Code: BS 121 Rent: AED 550 6x5x6 Meter



Rent Prices are mentioned on each bouncy. Transport Charges will be applied. Rent mentioned is for 8-10 hours time.



# Slippery Football Field

### Code: BS 122 Rent: AED 750 10x5 Meter



### Football Field Code: FF 123 Rept: AED 750

Rent: AED 750 10x5 Meter



Rent Prices are mentioned on each bouncy. Transport Charges will be applied. Rent mentioned is for 8-10 hours time.





## Superheros Big Combo

Code: BS 124 Rent: AED 750