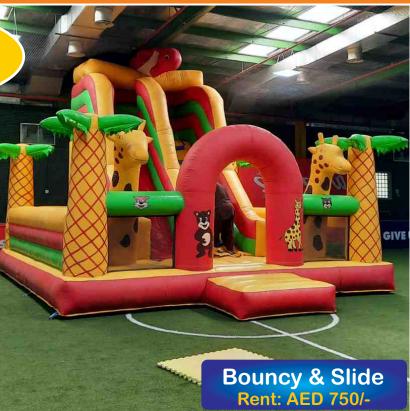

Rent Prices are mentioned on each bouncy. Transport Charges will be applied. Rent mentioned is for 8-10 hours time.

0

8x7x5 Meters

APT

Bouncy & Slide Rent: AED 800/-

4 CLOWNS

**Big Combo** 

Code: BS 101