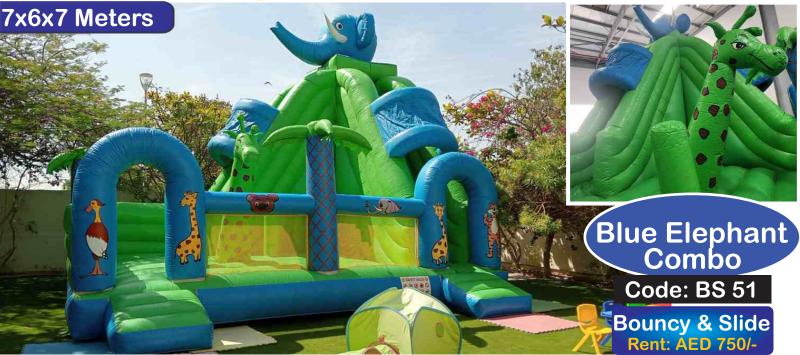

Rent Prices are mentioned on each bouncy. Transport Charges will be applied. Rent mentioned is for 8-10 hours time.

0

8x7x5 Meters

APT

Bouncy & Slide Rent: AED 800/-

4 CLOWNS

**Big Combo** 

Code: BS 101