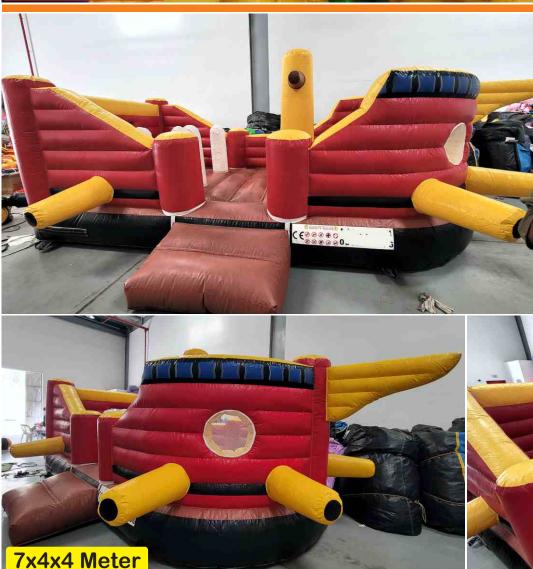

Peacock & Jungle Big Combo with Climbing Wall Rent: AED 850 Code: BS 116

Pirates' Ship Bouncy Code: BS 117 Rent: AED 600

Rent Prices are mentioned on each bouncy. Transport Charges will be applied. Rent mentioned is for 8-10 hours time.