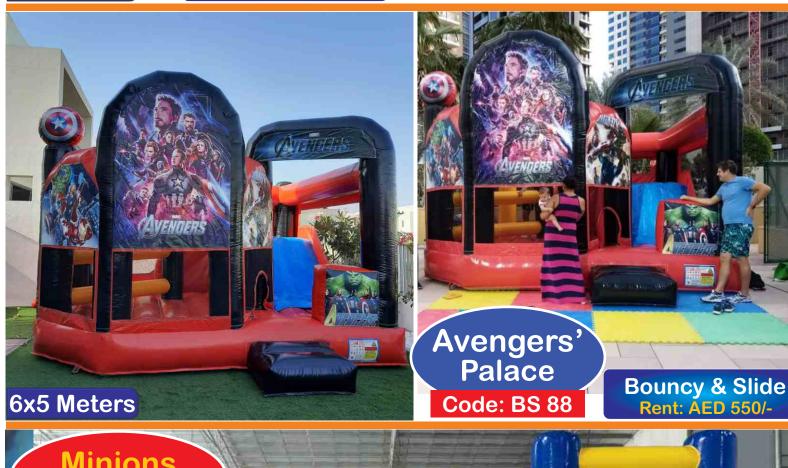

# Bouncy & 2 Slides

Rent AED 500/-

**5x4 Meters** 

Code: BS 86

No. of Concession, Name

Rent Prices are mentioned on each bouncy. Transport Charges will be applied. Rent mentioned is for 8-10 hours time.

Clown & Circus Mini Combo Code: BS 90 Rent: AED 450/-4x4x4 Meters