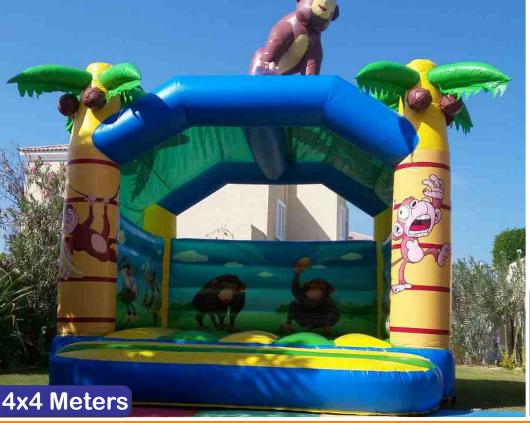

4x4 Meters

Bouncy & Slide Rent: AED 450/-

Rent Prices are mentioned on each bouncy. Transport Charges will be applied. Rent mentioned is for 8-10 hours time.

**Monkey on Top** 

Rent Prices are mentioned on each bouncy. Transport Charges will be applied. Rent mentioned is for 8-10 hours time.