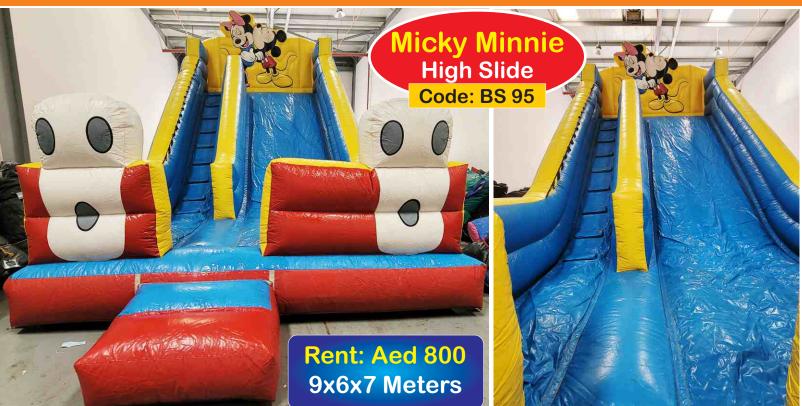

#### Bouncy & Slide Rent: AED 450/-

Rent Prices are mentioned on each bouncy. Transport Charges will be applied. Rent mentioned is for 8-10 hours time.

....

4 Micky

Rent Prices are mentioned on each bouncy. Transport Charges will be applied. Rent mentioned is for 8-10 hours time.