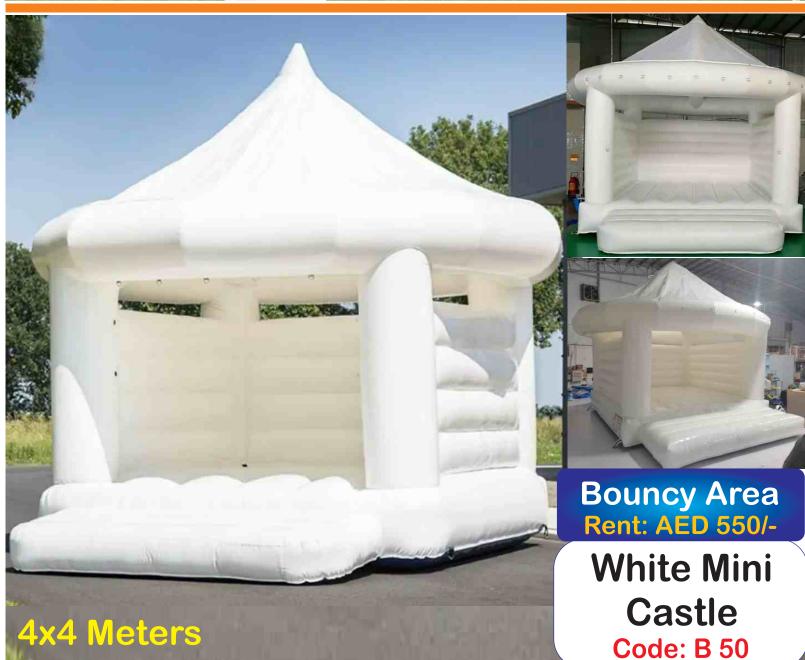

Rent Prices are mentioned on each bouncy. Transport Charges will be applied. Rent mentioned is for 8-10 hours time.