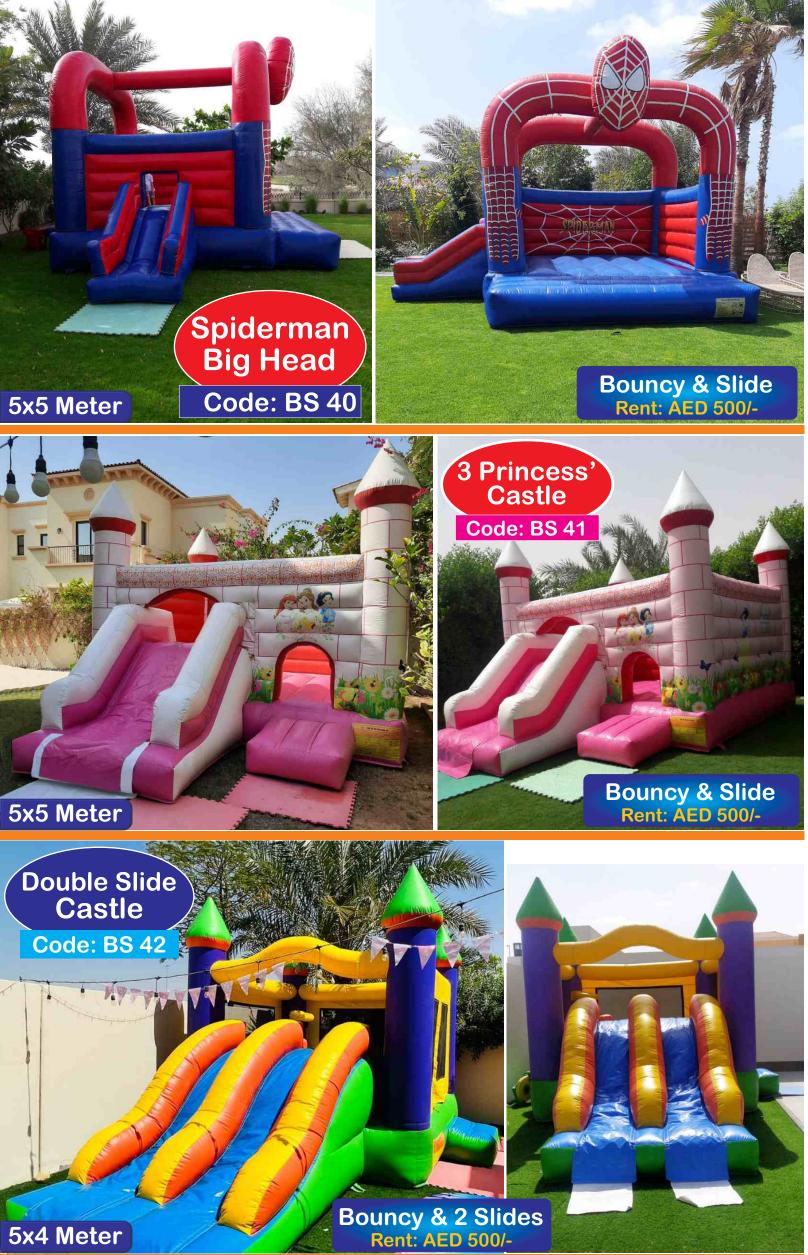

# 5x4 Meters

Rent Prices are mentioned on each bouncy. Transport Charges will be applied. Rent mentioned is for 8-10 hours time.

#### Bouncy & Slide Rent: AED 450/-

Rent Prices are mentioned on each bouncy. Transport Charges will be applied. Rent mentioned is for 8-10 hours time.

....

4 Micky

Rent Prices are mentioned on each bouncy. Transport Charges will be applied. Rent mentioned is for 8-10 hours time.

Code: BS 58

Rent: AED 650 7x5X5 Meters

Code: BS 60

Bouncy & Slide Rent: AED 550/-

**6x4 Meters** 

Rent Prices are mentioned on each bouncy. Transport Charges will be applied. Rent mentioned is for 8-10 hours time.

Bouncy & Slide Rent: AED 550/-

**5x4 Meters** 

Rent Prices are mentioned on each bouncy. Transport Charges will be applied. Rent mentioned is for 8-10 hours time.

> Red Blue Combo

> > Code: BS 85

3 4 101