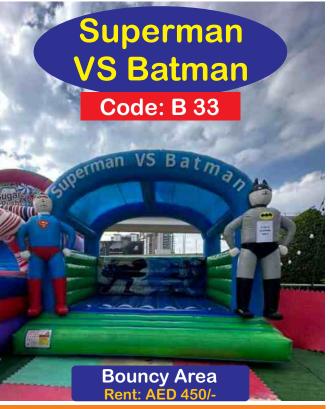

#### 4x4 Meters Rent AED 450

Rent Prices are mentioned on each bouncy. Transport Charges will be applied. Rent mentioned is for 8-10 hours time.

Justice League Bouncy Combo Code: BS 29

> 6x6x5 Meter Size Rent: AED 550