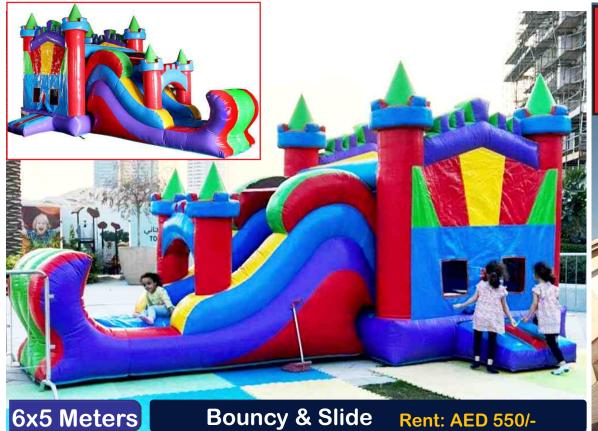

# PURPLE Mini Castle

Code: B 17 3x3 Meters

Bouncy Area Rent: AED 500/-

6x5 Meters

Rent Prices are mentioned on each bouncy. Transport Charges will be applied. Rent mentioned is for 8-10 hours time.

Bouncy & Slide Rent: AED 550/-