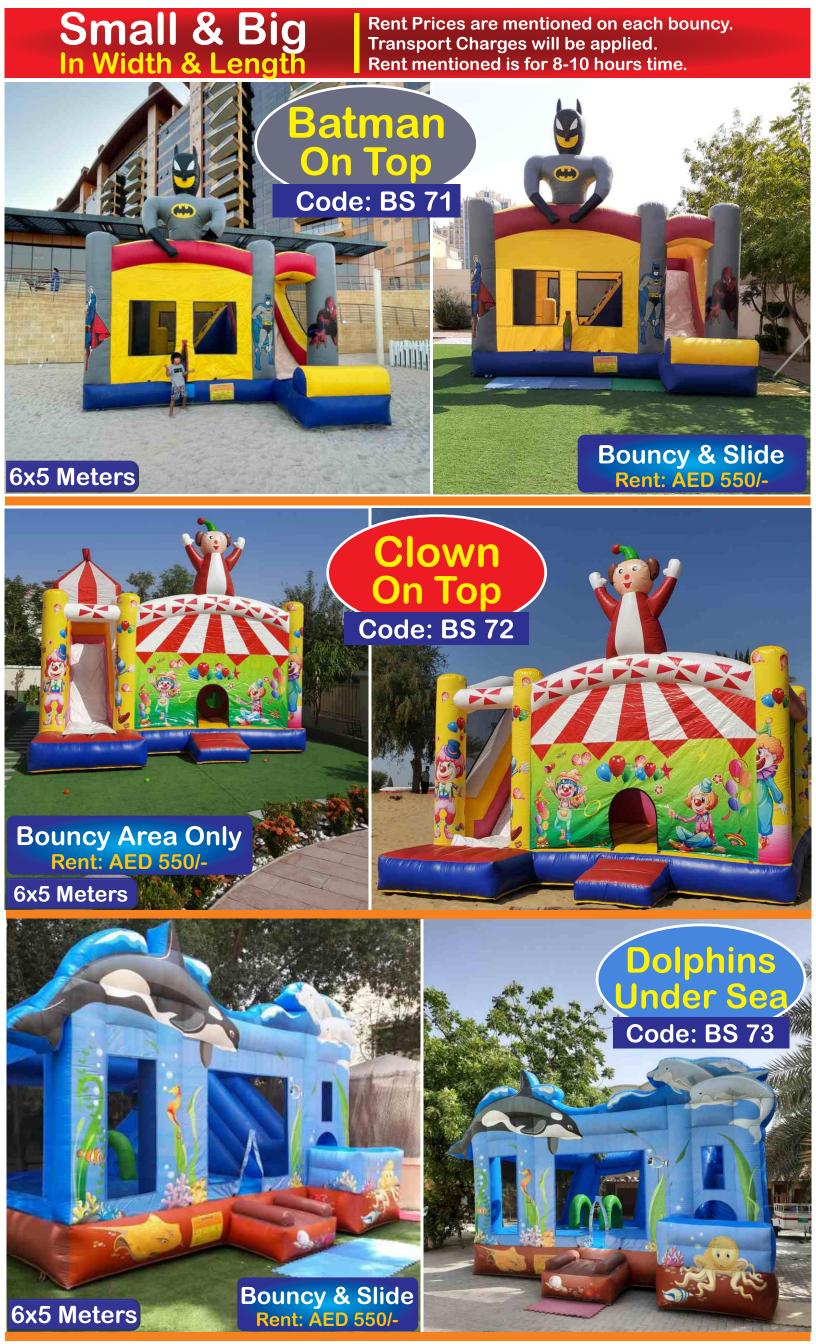

#### Small & Big In Width & Length Rent Prices are mentioned on each bouncy. Transport Charges will be applied. Rent mentioned is for 8-10 hours time.

Dora The Explorer Bouncy Combo Code: BS 93 Rent AED 550/-6x5x5 Meters