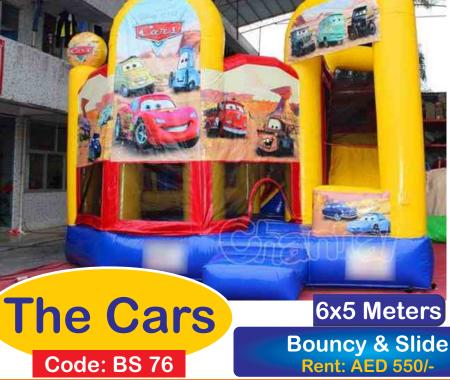

mentioned is for 8-10 hours time.





# Flying Dinosaur Bouncy Code: B 38

4x4x4 Meter Size Rent: AED 450









Rent Prices are mentioned on each bouncy. Transport Charges will be applied. Rent mentioned is for 8-10 hours time.

Arts.



# 5x4 Meters



Rent Prices are mentioned on each bouncy. Transport Charges will be applied. Rent mentioned is for 8-10 hours time.







#### Bouncy & Slide Rent: AED 450/-



Rent Prices are mentioned on each bouncy. Transport Charges will be applied. Rent mentioned is for 8-10 hours time.







....









4 Micky



Rent Prices are mentioned on each bouncy. Transport Charges will be applied. Rent mentioned is for 8-10 hours time.











Code: BS 58

Rent: AED 650 7x5X5 Meters









Code: BS 60

Bouncy & Slide Rent: AED 550/-

















**6x4 Meters** 

Rent Prices are mentioned on each bouncy. Transport Charges will be applied. Rent mentioned is for 8-10 hours time.



Bouncy & Slide Rent: AED 550/-





**5x4 Meters** 

Rent Prices are mentioned on each bouncy. Transport Charges will be applied. Rent mentioned is for 8-10 hours time.

> Red Blue Combo

> > Code: BS 85

3 4 101



# Bouncy & 2 Slides

Rent AED 500/-

**5x4 Meters** 



Code: BS 86



No. of Concession, Name







Rent Prices are mentioned on each bouncy. Transport Charges will be applied. Rent mentioned is for 8-10 hours time.







Clown & Circus Mini Combo Code: BS 90 Rent: AED 450/-4x4x4 Meters



#### Disney Play Bouncy Castle Code: BS 91

4x4x4 Meters Rent: AED 450/-



Princess & Flowers Bouncy Castle Code: BS 92

4x4x3 Meters Rent: AED 450