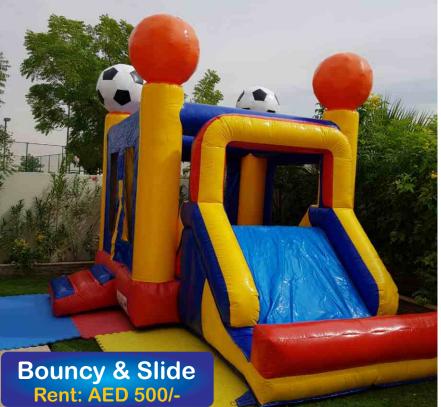

4x4 Meters

Bouncy & Slide Rent: AED 450/-

Rent Prices are mentioned on each bouncy. Transport Charges will be applied. Rent mentioned is for 8-10 hours time.

**Monkey on Top** 

Rent Prices are mentioned on each bouncy. Transport Charges will be applied. Rent mentioned is for 8-10 hours time.