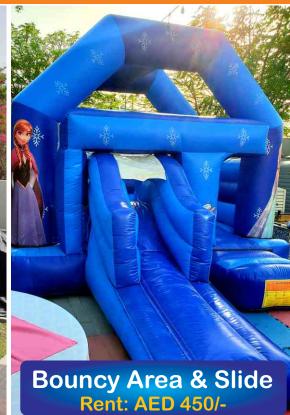

**Bouncy & Slide** 

Rent: AED 450/-

4x4 Meters

12

Rent Prices are mentioned on each bouncy. Transport Charges will be applied. Rent mentioned is for 8-10 hours time.