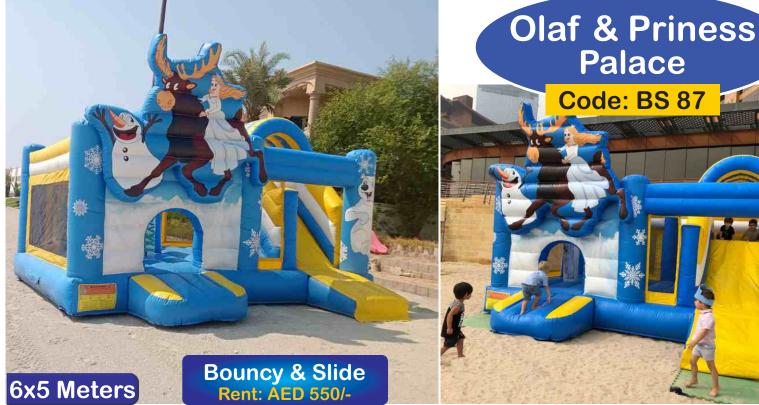

Bouncy & Slide Rent: AED 550/-

**5x4 Meters** 

Rent Prices are mentioned on each bouncy. Transport Charges will be applied. Rent mentioned is for 8-10 hours time.

> Red Blue Combo

> > Code: BS 85

3 4 101

# Bouncy & 2 Slides

Rent AED 500/-

**5x4 Meters** 

Code: BS 86

No. of Concession, Name

Rent Prices are mentioned on each bouncy. Transport Charges will be applied. Rent mentioned is for 8-10 hours time.

Clown & Circus Mini Combo Code: BS 90 Rent: AED 450/-4x4x4 Meters