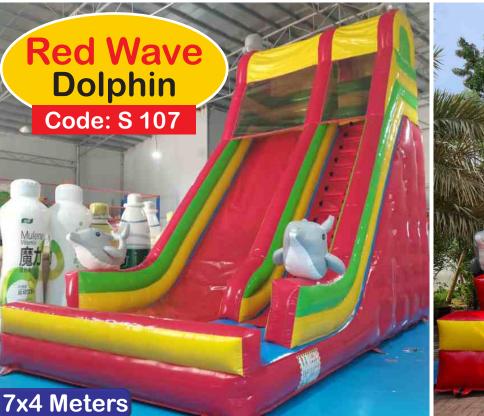

Rent Prices are mentioned on each bouncy. Transport Charges will be applied. Rent mentioned is for 8-10 hours time.

7x4 Meters

1

**Frozen Big Slide** Code: S 104

Rent Prices are mentioned on each bouncy. Transport Charges will be applied. Rent mentioned is for 8-10 hours time.

7x4 Meters

Bouncy & Slide Rent: AED 750/-

Rent Prices are mentioned on each bouncy. Transport Charges will be applied. Rent mentioned is for 8-10 hours time.

Rent Prices are mentioned on each bouncy. Transport Charges will be applied. Rent mentioned is for 8-10 hours time.