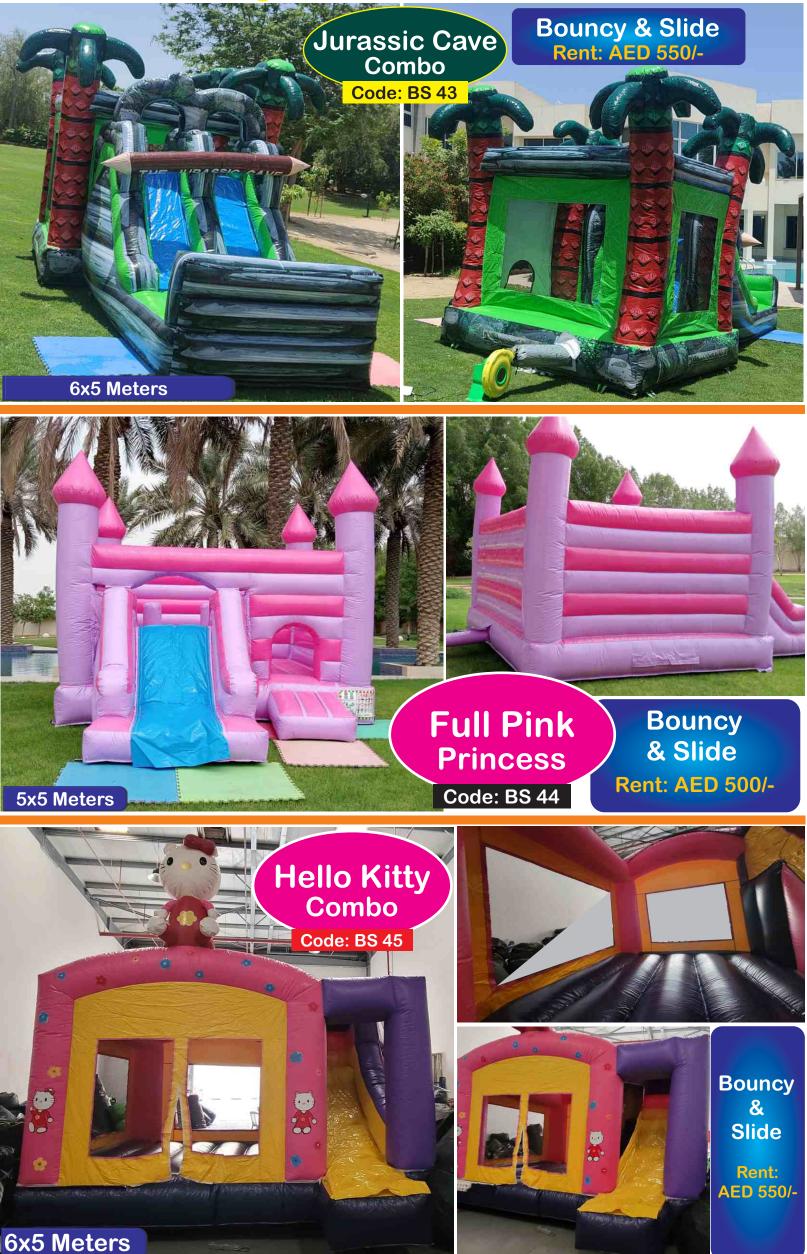

# PURPLE Mini Castle

Code: B 17 3x3 Meters

Bouncy Area Rent: AED 500/-

6x5 Meters

Rent Prices are mentioned on each bouncy. Transport Charges will be applied. Rent mentioned is for 8-10 hours time.

Bouncy & Slide Rent: AED 550/-

Rent Prices are mentioned on each bouncy. Transport Charges will be applied. Rent mentioned is for 8-10 hours time.