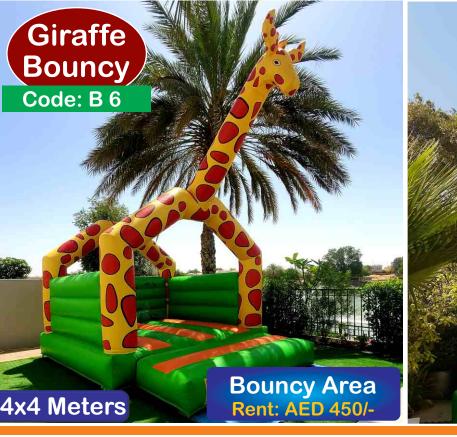

**Bouncy & Slide** 

Rent: AED 450/-

4x4 Meters

12

Rent Prices are mentioned on each bouncy. Transport Charges will be applied. Rent mentioned is for 8-10 hours time.