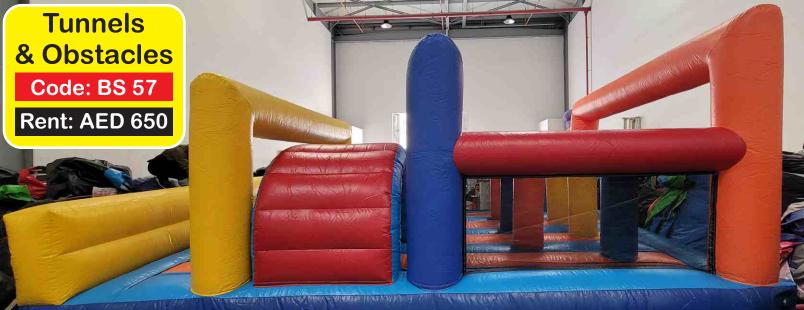

Code: BS 58

Rent: AED 650 7x5X5 Meters

Code: BS 60

Bouncy & Slide Rent: AED 550/-

**6x4 Meters** 

Rent Prices are mentioned on each bouncy. Transport Charges will be applied. Rent mentioned is for 8-10 hours time.