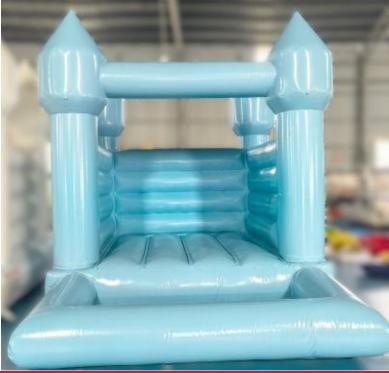

#### White Light Castle Bouncy & Slide

Size 5x5x4 Meter

For age group of 2-8 Years

Code: BS 136

**AED 650** 

White Mini Pit & Bounce Bouncy & Ball Pit

**Code: BS 139** 

**AED 550** 