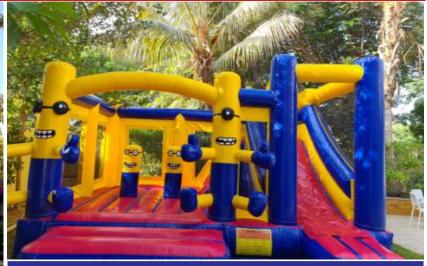

### Purple Mini Castle **Bouncy Area**

Code: B 17

**AED 500** 

3x3 Meter

Light Blue Mini Castle Bouncy Area only

Code: B 18

**AED 550** 

Minion Welcome Bouncy & Slide

Code: BS 19 **AED 550** 

Size: 6x5 Meter For age group of 2-8 Years

Minion Army Bouncy & Slide

Code: BS 20 **AED** 550

Size: 6x5 Meter For age group of 2-8 Years

Big Monkey Bouncy & Slide

Code: BS 21 **AED 550** 