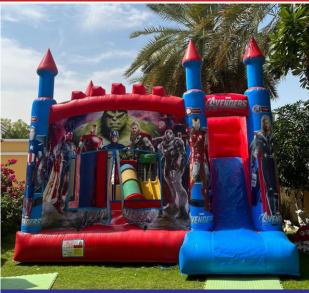

#### Super Heroes Castle

Bouncy Area

Code: B 10 AED 450

Size 4x4 Meter For age group of 2-5 Years

Code: BS 11 AED 450