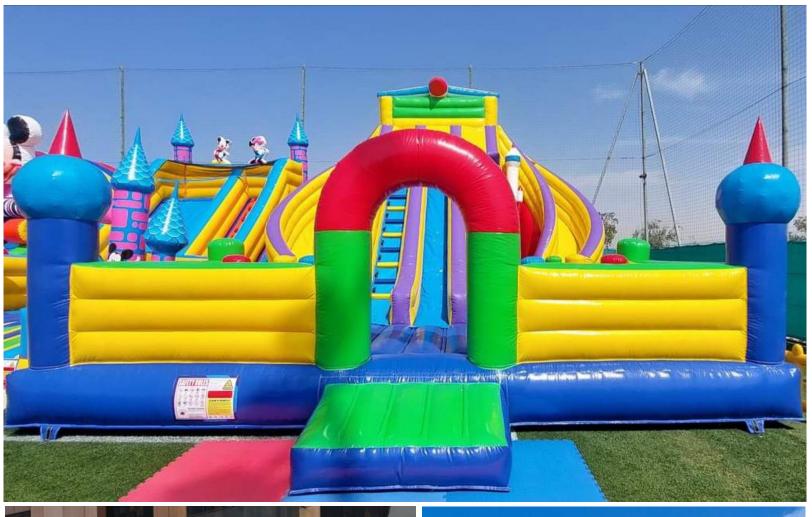

## Rocket Field Huge Combo

Bouncy Area & 3 Slides

Code: BS 113

**AED 950** 

Size: 10x7 Meter
For age group of 2-12 Years

Small & Big In Width & Length

Rent Prices are mentioned on each bouncy. Transport Charges will be applied. Rent mentioned is for 8-10 hours time.