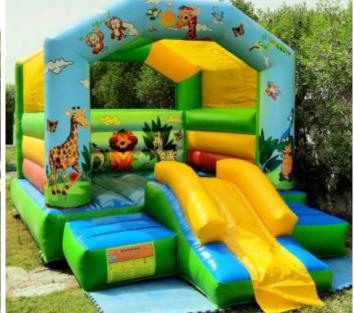

**AED 450** 

4x4 Meter

**Angry Birds**Bouncy Area

Code: B 04 AED 450

Giraffe Bouncy Bouncy Area only

Code: B 06 AED 450 Size: 4x4 Meter For age group of 2-7 Years

Jungle Animals
Bouncy & Slide

Code: B 07 AED 450 Size: 4x4 Meter For age group of 2-5 Years