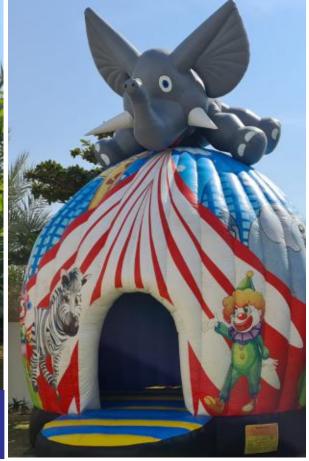

Code: BS 74 AED 550

Size: 6x5 Meter For age group of 2-8 Years

Elephant On Top Code: BS 75 Size
Bouncy & Slide AED 600 6x5 Meter

The Cars Combo Bouncy & Slide

Code: BS 76 AED 550

Purple Pink Princess
Bouncy & Slide