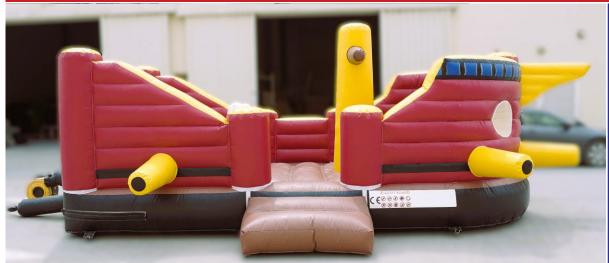

#### Pirates' Ship

**Bouncy Area** 

Code: B 117

600

Size 7x4x4 Meter

For age group of 2-8 Years

10x6x9 Meter

> Spiderman High Slide
> Sight AED