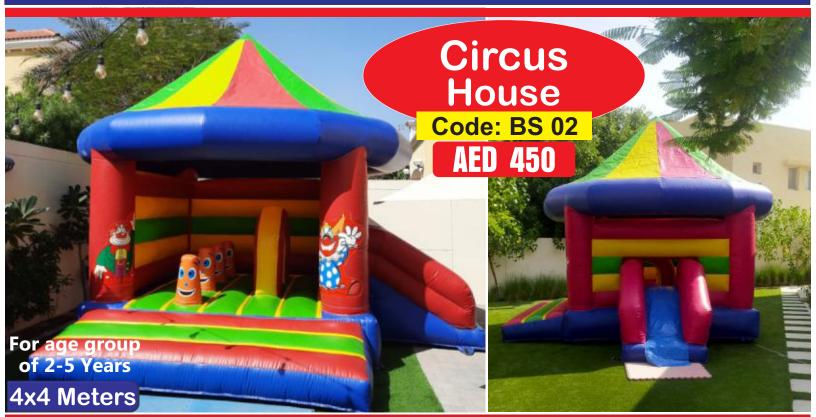

#### Justice League Bouncy & Slide

Code: BS 29 AED 550

Size: 6x5 Meter
For age group of 2-8 Years

Happy Minion Bouncy Area Code: B 30 AED 450

Circus Bouncy Bouncy Area

Code: B 31 AED 450

Size: 4x4 Meter For age group of 2-7 Years