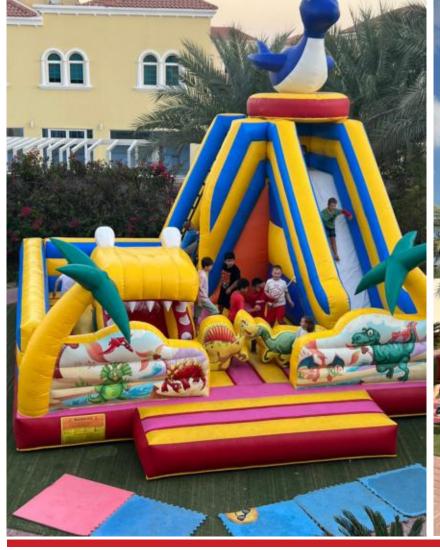

#### Super Heroes Castle

Bouncy Area

Code: B 10 AED 450

Size 4x4 Meter For age group of 2-5 Years

Code: BS 11 AED 450