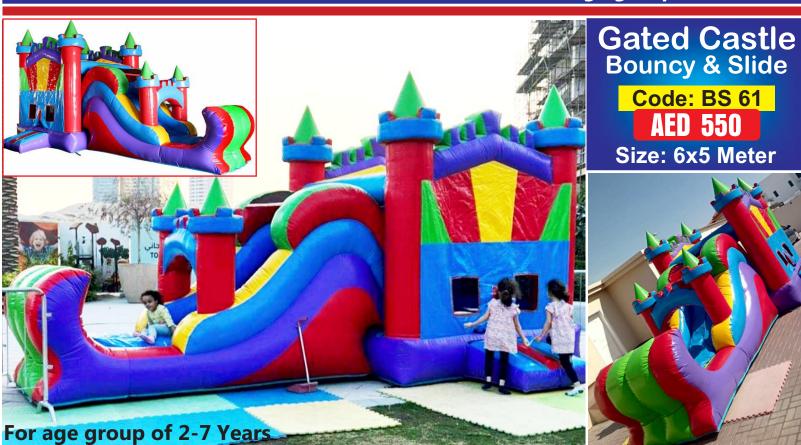

Castle
Bouncy & 2 Slides
Code: BS 48 AED 500













4 Clowns & Spider
Bouncy Area

Code: B 52 AED 450

Size: 4x4 Meter
For age group of 2-7 Years



#### Spiderman Mini Castle

**Bouncy Area** 

Code: B 53 **AED 450** 

Size: 4x4 Meter

For age group of 2-7 Years





#### Micky House Bouncy Area

Code: B 54
AED 450
4x4 Meter







Party Time Bouncy Area

Code: B 55 AED 450

4x4 Meter





Micky Minnie Combo Bouncy & Slide

Code: BS 56 AED 450

Size 4x4 Meter









# Tunnels Maze Bouncy & Tunnels

Code: B 57 AED 700

Size 7x4x4 Meter









Wide Slide & Holes Bouncy & Slide

Code: BS 58 **AED 750** 

Size 7x5x5 Meter





Green Jungle Combo Bouncy & Slide

Code: BS 59 AED 650

Size: 6x6 Meter
For age group of 2-10 Years



Air Balloons Combo Bouncy & Slide Code: BS 60 AED 550







# Safari Park Bouncy & Slide Code: BS 62 AED 600

Size: 6x5 Meter For age group of 2-8 Years





The Smurfs Bouncy & Slide

Code: BS 63 AED 550

Size: 6x5 Meter
For age group of 2-8 Years





Yellow Green Combo Bouncy & Slide

Code: BS 64 AED 550





Code: BS 65

AED

Size: 7x5 Meter For age group of 2-12 Years









**Towers** Bouncy & Slide Code: BS 66 **AED 550** Size

**Princess** 













For age group of 2-8 Years

Big Safari Animals
Bouncy & Slide

Code: BS 67

**AED 550** 

Size 5x5x5 Meter







Paw Patrol Big Combo Bouncy & Slide

Code: BS 68 **AED 650** 

AED450

Size: 6x6x6 Meter For age group of 2-8 Years







Size: 4x4 Meter For age group of 2-5 Years

Paw Patrol Mini Combo Bouncy & Slide



Candles & Heart Code: BS 70 **AED 450 Bouncy Area** Size: 4x4 Met