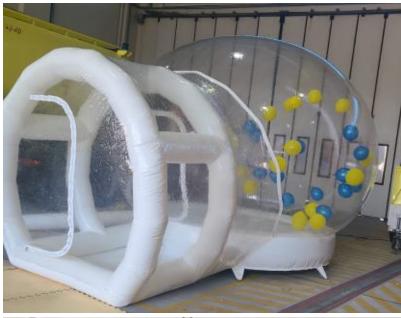

Royal Buggy Bouncy & Slide

Code: BS 129 **AED 550** 

Size: 6x4 Meter For age group of 2-7 Years

New Frozen Family Bouncy & Slide

Code: BS 130 **AED 750** 

Size: 7x5 Meter
For age group of 3-10 Years

Bubble Dome Jumping Only

Code: BS 131 AED

**AED 850** 

Size: 6x4 Meter
For age group of 2-7 Years
(For 4 hours duration)

3 Giraffe Jungle Combo Bouncy & Slide

Code: BS 132

**AED 750** 

Size: 6x6x6 Meter

For age group of 2-10 Years