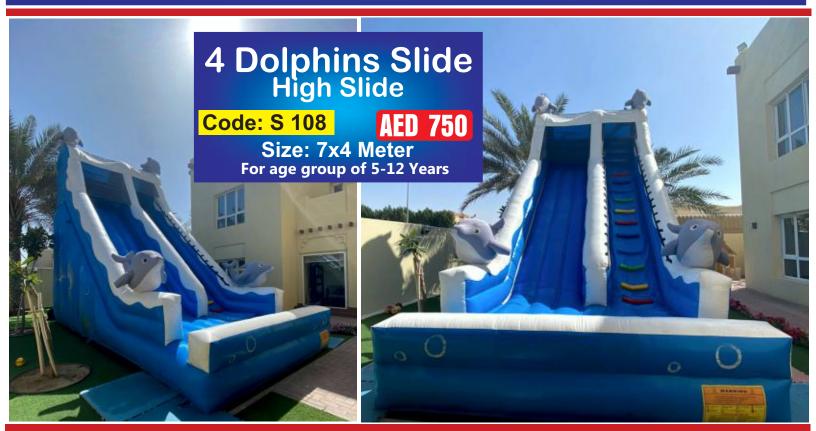

e Area

Code: BS 99

**AED 650** 

Size: 6x5 Meter
For age group
of 2-8 Years









# Clown Fish & Octopus Bouncy & Slide

Code: BS 100
AED 750

Size: 7x5 Meter
For age group of 2-10 Years







4 Clowns Big Combo

**Bouncy & Slide** 

**Code: BS 101** 

**AED 800** 

Size 8x7x5 Meter

For age group of 2-12 Years



Flappy Joy Factory Bouncy & Slide

Code: BS 102

**AED 750** 

Size: 7x4 Meter For age group of 4-10 Years









Size: 7x4 Meter For age group of 4-12 Years







## Frozen High Slide Big Slide Area Code: S 104 AED 650

Size: 7x4x7 Meter For age group of 4-12 Years



12 Minions Slide Big Slide Area Size: 7x4x7 Meter For age group of 4-12 Years

Code: S 105 AED 700











Red Wave Dolphin High Slide

Code: S 107 AED 750

Size: 7x4 Meter For age group of 5-12 Years









## Dinosaur Jungle Slide Area

**Code: S 109** 

**AED 750** 

Size: 7x4 Meter
For age group of 5-12 Years





#### Candy Fun Slide Area

Code: S 110

**AED 650** 

Size: 7x4 Meter

For age group of 4-10 Years











## Spiderman High Combo

Bouncy Tunnel & Double Slide

Code: BS 112

**AED 850** 

Size 8x5 Meter

For age group of 5-14 Years











## Rocket Field Huge Combo

Bouncy Area & 3 Slides

Code: BS 113

**AED 950** 

Size: 10x7 Meter
For age group of 2-12 Years

Small & Big In Width & Length

Rent Prices are mentioned on each bouncy. Transport Charges will be applied. Rent mentioned is for 8-10 hours time.





### Clown High Slide

Big Slide

Code: S 114

**AED 950** 

Size: 10x6x10 Meter

For age group of 5-12 Years









Peacock Jungle Bouncy - Climbing Wal