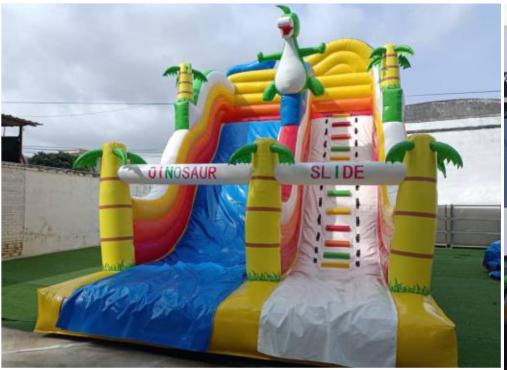

## Dinosaur Jungle Slide Area

**Code: S 109** 

**AED 750** 

Size: 7x4 Meter
For age group of 5-12 Years