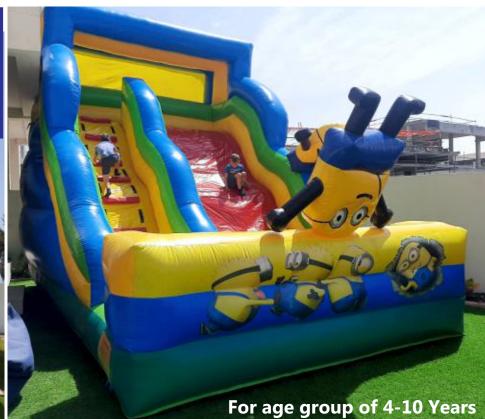

### Purple Mini Castle **Bouncy Area**

Code: B 17

**AED 500** 

3x3 Meter

Light Blue Mini Castle Bouncy Area only

Code: B 18

**AED 550** 

Minion Welcome Bouncy & Slide

Code: BS 19 **AED 550** 

Size: 6x5 Meter For age group of 2-8 Years

Minion Army Bouncy & Slide

Code: BS 20 **AED** 550

Size: 6x5 Meter For age group of 2-8 Years

Big Monkey Bouncy & Slide

Code: BS 21 **AED 550** 