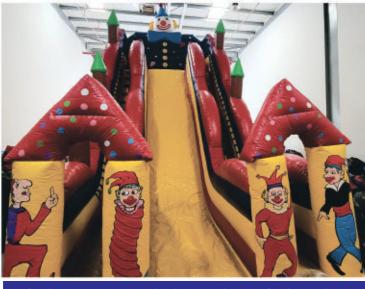

### Clown High Slide

Big Slide

Code: S 114

**AED 950** 

Size: 10x6x10 Meter

For age group of 5-12 Years

Peacock Jungle Bouncy - Climbing Wall - Slide

Code: BS 116 **AED 800** 