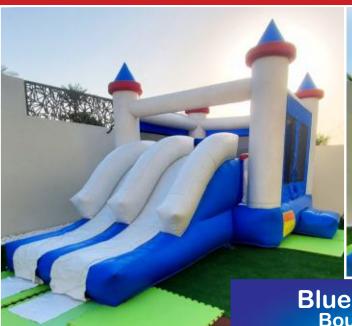

Big Candy Fun Bouncy & Slide

Code: BS 46 AED 550 Size: 5x5 Meter
For age group of 2-7 Years

Avengers' Army Bouncy & Slide

Code: BS 47 AED 550

Size: 6x5 Meter

Blue White Castle
Bouncy & 2 Slides
Code: BS 48 AED 500