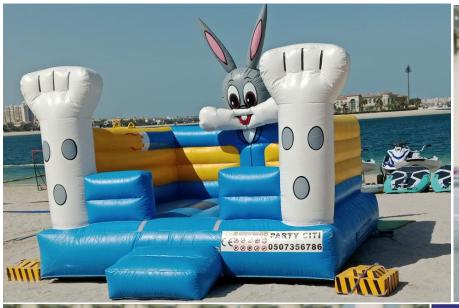

#### **Rabbit House**

**Bouncy Area only** 

Code: B 12 AED 450

Size: 4x4 Meter

For age group of 2-7 Years

Hello Kitty Home Bouncy Area

Code: B 14 AED 450

Size: 4x4 Meter