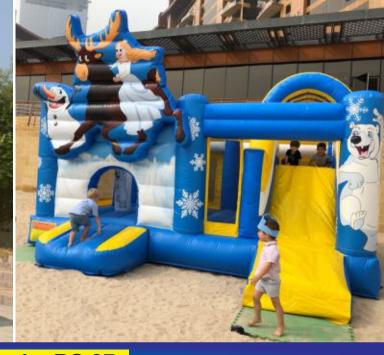

Code: BS 83

**AED 550** 

Size: 6x5 Meter

For age group of 2-8 Years

Olaf & Princess Palace Bouncy & Slide

Code: BS 87 AED 550

Size: 6x5 Meter
For age group of 2-8 Years