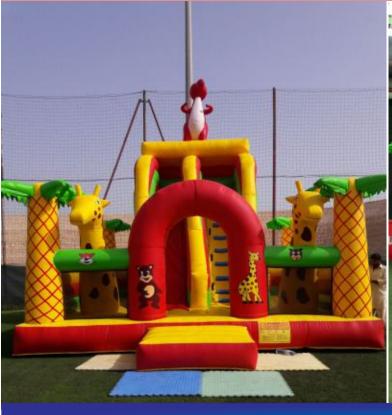

# Safari Park Bouncy & Slide Code: BS 62 AED 600

Size: 6x5 Meter For age group of 2-8 Years

The Smurfs Bouncy & Slide

Code: BS 63 AED 550

Size: 6x5 Meter
For age group of 2-8 Years

Yellow Green Combo Bouncy & Slide