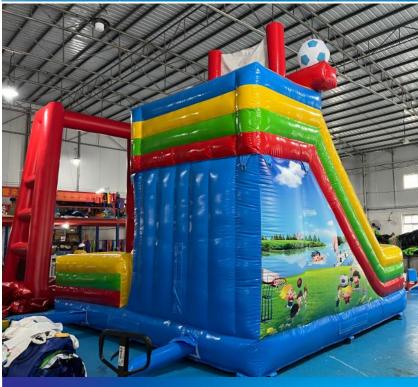

Castle Tri Color Bouncy & Slide

Code: BS 123 AED

**AED 450** 

Size: 4x4 Meter
For age group of 2-5 Years

**Code: BS 124** 

**AED 700** 

Size 7x5 Meter Super Football
Combo
Bouncy & Slide
For age group of 2-10 Years