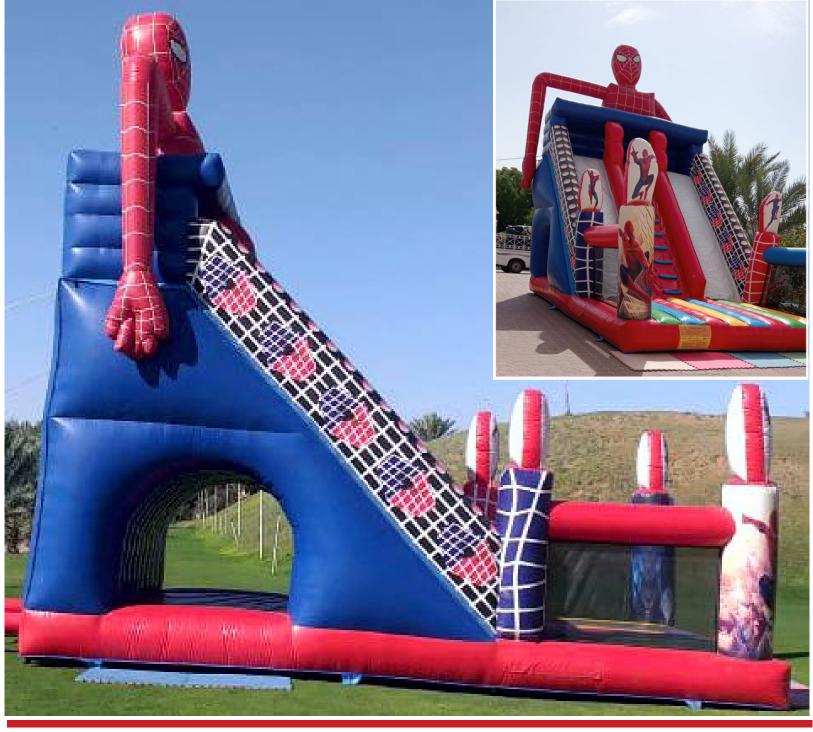

#### Spiderman Mini Castle

**Bouncy Area** 

Code: B 53 **AED 450** 

Size: 4x4 Meter

For age group of 2-7 Years