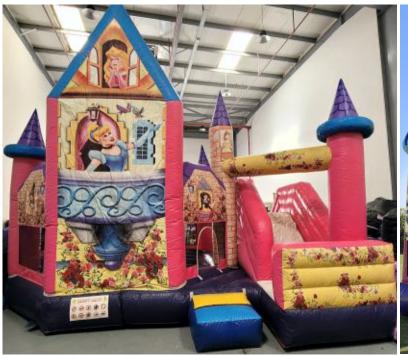

#### Bouncy Castles & Slides

Rent Prices are mentioned on each bouncy. Transport Charges will be applied. Rent mentioned is for 8-10 hours time.

Frozen Family Medium Combo

Code: BS 01
AED 550

Monkey on Top Bouncy Area Code: B 03

**AED 450** 

4x4 Meter

**Angry Birds**Bouncy Area

Code: B 04 AED 450

Giraffe Bouncy Bouncy Area only

Code: B 06 AED 450 Size: 4x4 Meter For age group of 2-7 Years

Jungle Animals
Bouncy & Slide

Code: B 07 AED 450 Size: 4x4 Meter For age group of 2-5 Years