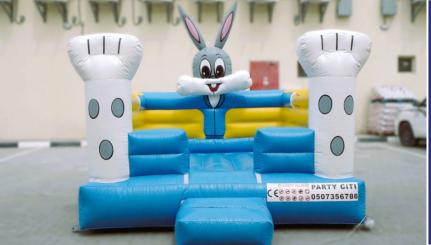

#### **Rabbit House**

**Bouncy Area only** 

Code: B 12 AED 450

Size: 4x4 Meter

For age group of 2-7 Years

Hello Kitty Home Bouncy Area

Code: B 14 AED 450

Size: 4x4 Meter