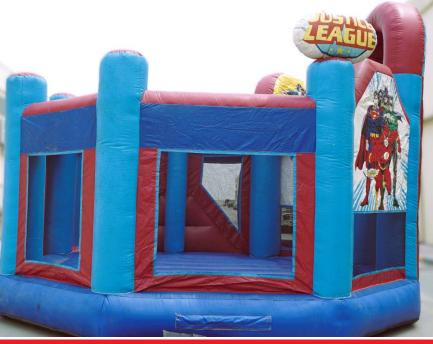

#### Justice League Bouncy & Slide

Code: BS 29 AED 550

Size: 6x5 Meter
For age group of 2-8 Years

Happy Minion Bouncy Area Code: B 30 AED 450

Circus Bouncy Bouncy Area

Code: B 31 AED 450

Size: 4x4 Meter For age group of 2-7 Years