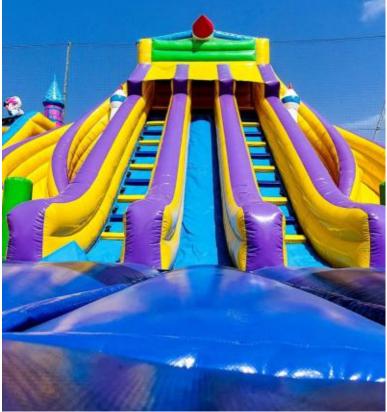

## Rocket Field Huge Combo

Bouncy Area & 3 Slides

Code: BS 113

**AED 950** 

Size: 10x7 Meter
For age group of 2-12 Years

Small & Big In Width & Length

Rent Prices are mentioned on each bouncy. Transport Charges will be applied. Rent mentioned is for 8-10 hours time.