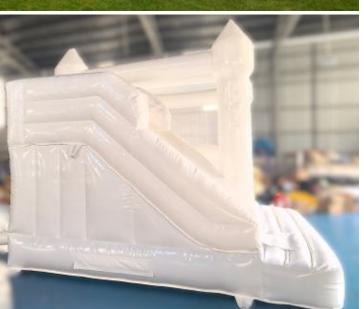

#### White Light Castle Bouncy & Slide

Size 5x5x4 Meter

For age group of 2-8 Years

Code: BS 136

**AED 650** 

White Mini Pit & Bounce Bouncy & Ball Pit

**Code: BS 139** 

**AED 550** 