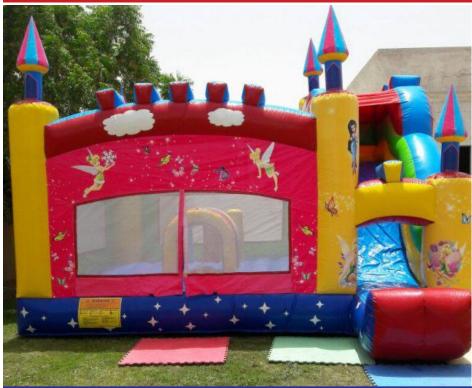

Code: BS 77 Size: 6x5 Meter

AED 550 For age group of 2-8 Years

Fairy's Palance Bouncy & Slide

Code: BS 78 AED 550

Size: 6x5 Meter For age group of 2-8 Years

Red Green Kids Castle
Bouncy & Slide

Code: BS 80 AED 500