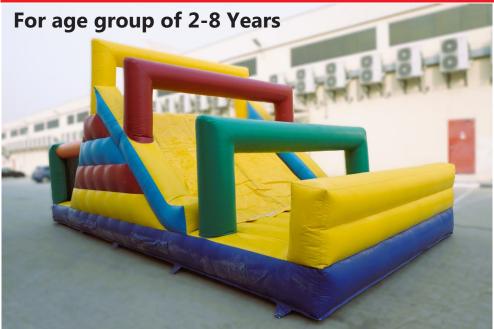

Code: BS 19 **AED 550** 

Size: 6x5 Meter For age group of 2-8 Years

Minion Army Bouncy & Slide

Code: BS 20 **AED** 550

Size: 6x5 Meter For age group of 2-8 Years

Big Monkey Bouncy & Slide

Code: BS 21 **AED 550** 