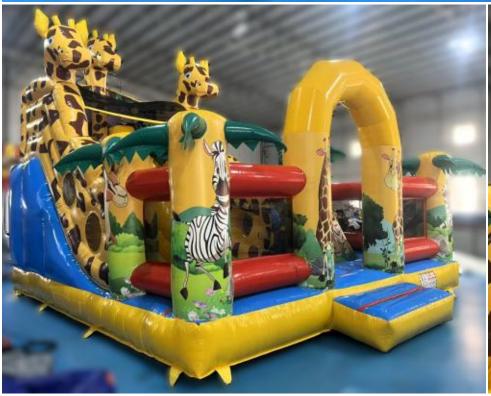

# Safari Park Bouncy & Slide Code: BS 62 AED 600

Size: 6x5 Meter For age group of 2-8 Years

The Smurfs Bouncy & Slide

Code: BS 63 AED 550

Size: 6x5 Meter
For age group of 2-8 Years

Yellow Green Combo Bouncy & Slide