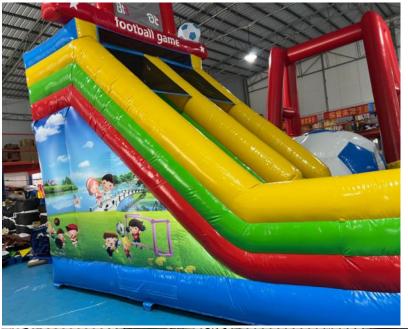

Elsa Princess Bouncy & Slide

Code: B 08
AED 450

Size 4x4 Meter

Football Castle Bouncy & Slide

Code: B 09 AED 500 Size: 5x4 Meter For age group of 2-5 Years