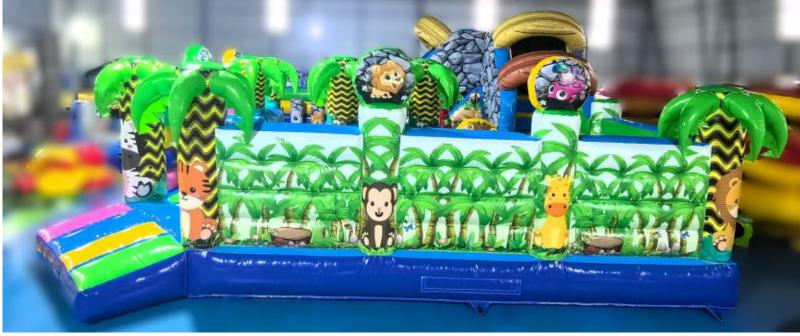

## Jungle Hills Play Area

Climb - Bouncy - Slide

Code: BS 143
AED 850

Size: 7x7x3 Meter For age group of 2-10 Years

Size: 3x3x8 Meter For age group of 2-12 Years

Size: 3x3x8 Meter For age group of 2-12 Years