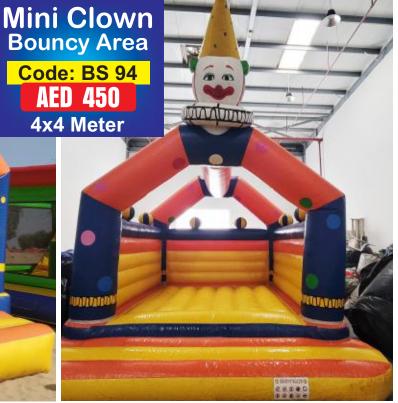

4 Clowns & Spider
Bouncy Area

Code: B 52 AED 450

Size: 4x4 Meter
For age group of 2-7 Years