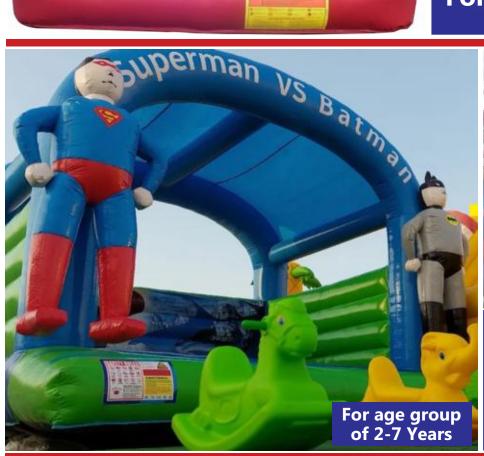

#### Fireman house Bouncy Area

Code: B 32

**AED 450** 

Size: 4x4 Meter

For age group of 2-7 Years

Superman VS Batman Bouncy Area

Code: B 33

AED 450 Size: 4x4 Meter