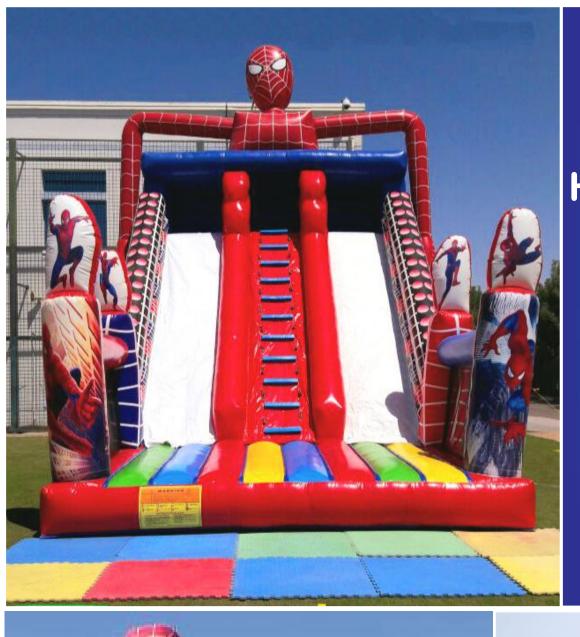

#### Spiderman Mini Castle

**Bouncy Area** 

Code: B 53 **AED 450** 

Size: 4x4 Meter

For age group of 2-7 Years