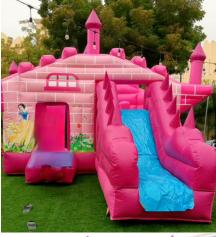

3 Princess Pink Castle
Bouncy & Slide

Code: BS 41
AED 500

Size: 5x5 Meter
For age group of 2-7 Years

Double Slide Castle Bouncy & 2 Slides

Code: BS 42

**AED** 500

**Jurassic Cave Combo Bouncy & Double Slide** 

Code: BS 43 **AED 550** 

Size: 6x4 Meter

Full Pink Pincess
Bouncy & Slide

**AED 500** Code: BS 44

Size: 5x5 Meter

**Hello Kitty Combo** Bouncy & Slide

Code: BS 45 **AED 550** 

Size 6x5 Meter