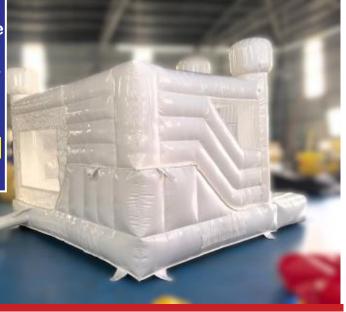

#### White Light Castle Bouncy & Slide

Size 5x5x4 Meter

For age group of 2-8 Years

Code: BS 136

**AED 650** 

White Mini Pit & Bounce Bouncy & Ball Pit

**Code: BS 139** 

**AED 550** 