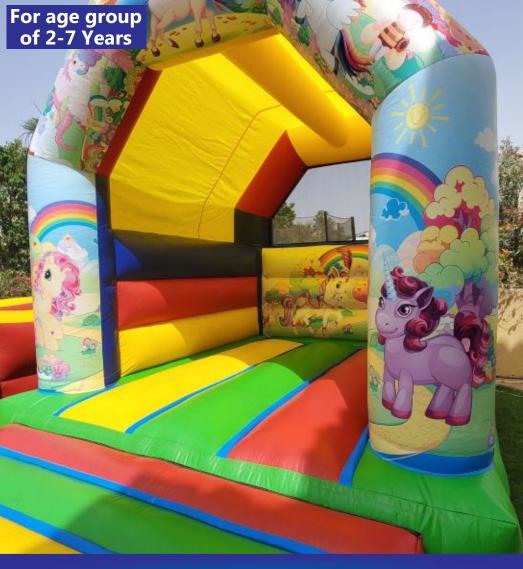

#### 4 Mushrooms Combo

Bouncy & Double Slide

Code: BS 22

**AED 550** 

**6x4 Meter** 

Unicorn Bouncy Area Code: B 23
AED 450

Size 4x4 Meter