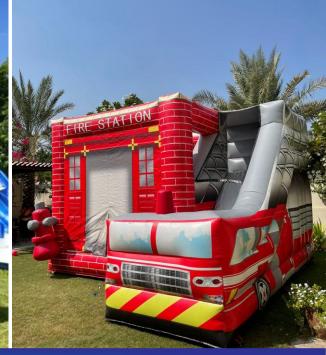

Size: 6x5 Meter
For age group of 2-8 Years

Clown On Top Bouncy & Slide

Code: BS 72 AED 550 Size: 6x5 Meter
For age group of 2-8 Years

Dolphins Under Sea
Bouncy & Slide

Code: BS 73
AED 550

Fire Station Combo Bouncy & Slide

Code: BS 74 AED 550

Size: 6x5 Meter For age group of 2-8 Years

Elephant On Top Code: BS 75 Size
Bouncy & Slide AED 600 6x5 Meter

The Cars Combo Bouncy & Slide

Code: BS 76 AED 550

Purple Pink Princess
Bouncy & Slide