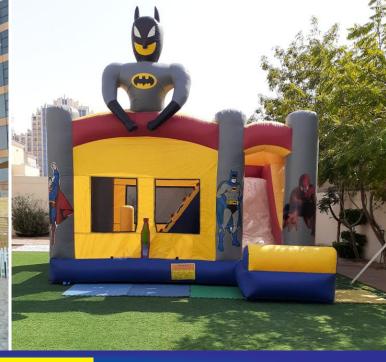

#### Super Heroes Castle

Bouncy Area

Code: B 10 AED 450

Size 4x4 Meter For age group of 2-5 Years

Code: BS 11 AED 450