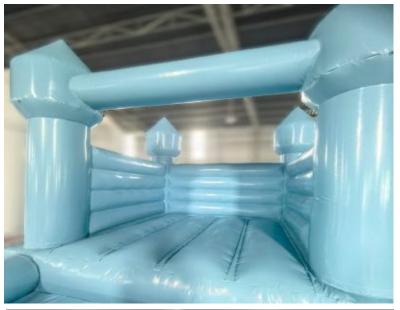

#### White Light Castle Bouncy & Slide

Size 5x5x4 Meter

For age group of 2-8 Years

Code: BS 136

**AED 650** 

White Mini Pit & Bounce Bouncy & Ball Pit

**Code: BS 139** 

**AED 550** 