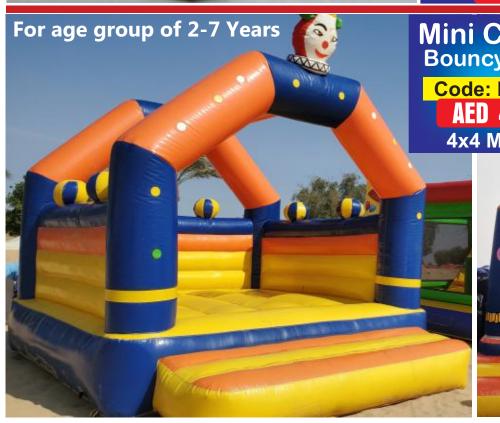

4 Clowns & Spider
Bouncy Area

Code: B 52 AED 450

Size: 4x4 Meter
For age group of 2-7 Years