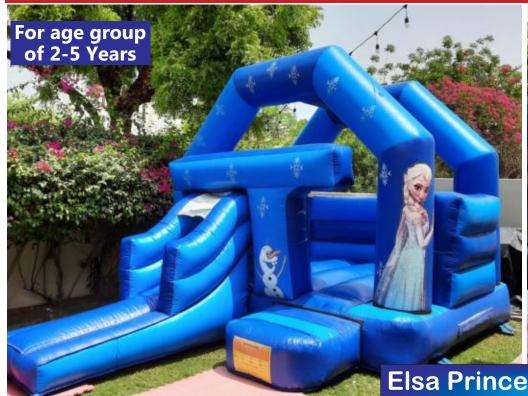

Elsa Princess Bouncy & Slide

Code: B 08
AED 450

Size 4x4 Meter

Football Castle Bouncy & Slide

Code: B 09 AED 500 Size: 5x4 Meter For age group of 2-5 Years