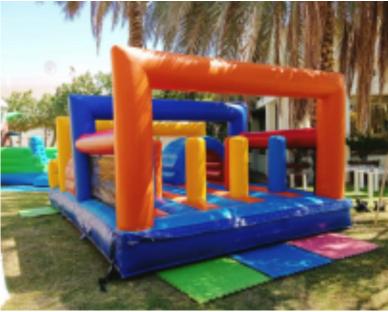

Code: BS 19 **AED 550** 

Size: 6x5 Meter For age group of 2-8 Years

Minion Army Bouncy & Slide

Code: BS 20 **AED** 550

Size: 6x5 Meter For age group of 2-8 Years

Big Monkey Bouncy & Slide

Code: BS 21 **AED 550** 

6x5 Meter