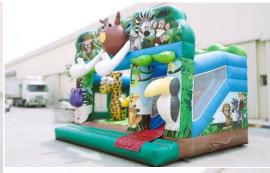

# Tunnels Maze Bouncy & Tunnels

Code: B 57 AED 700

Size 7x4x4 Meter

Wide Slide & Holes Bouncy & Slide

Code: BS 58 **AED 750** 

Size 7x5x5 Meter

Green Jungle Combo Bouncy & Slide

Code: BS 59 AED 650

Size: 6x6 Meter
For age group of 2-10 Years

Air Balloons Combo Bouncy & Slide Code: BS 60 AED 550