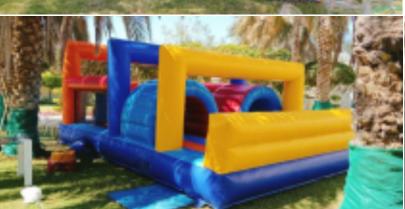

Code: BS 19 **AED 550** 

Size: 6x5 Meter For age group of 2-8 Years

Minion Army Bouncy & Slide

Code: BS 20 **AED** 550

Size: 6x5 Meter For age group of 2-8 Years

Big Monkey Bouncy & Slide

Code: BS 21 **AED 550** 

6x5 Meter