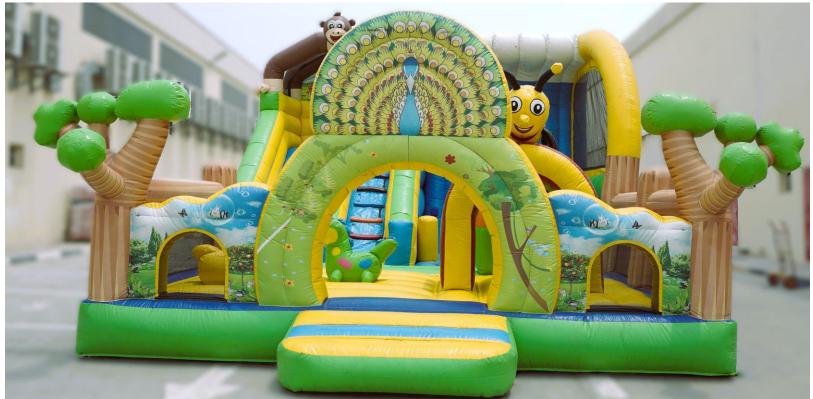

### Clown High Slide

Big Slide

Code: S 114

**AED 950** 

Size: 10x6x10 Meter

For age group of 5-12 Years

Peacock Jungle Bouncy - Climbing Wall - Slide

Code: BS 116 **AED 800** 

Size: 8x6x6 Meter For age group of 2-12 Years