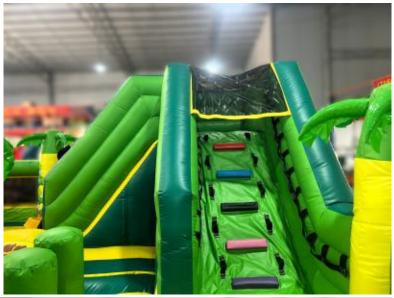

Green Arch Jungle Combo Code: BS 133 **Bouncy & Slide** 

**AED 750** 

Size: 8x6x3 Meter

For age group of 2-10 Years