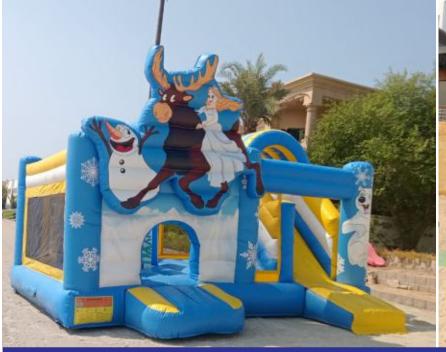

Code: BS 83

**AED 550** 

Size: 6x5 Meter

For age group of 2-8 Years

Olaf & Princess Palace Bouncy & Slide

Code: BS 87 AED 550

Size: 6x5 Meter
For age group of 2-8 Years