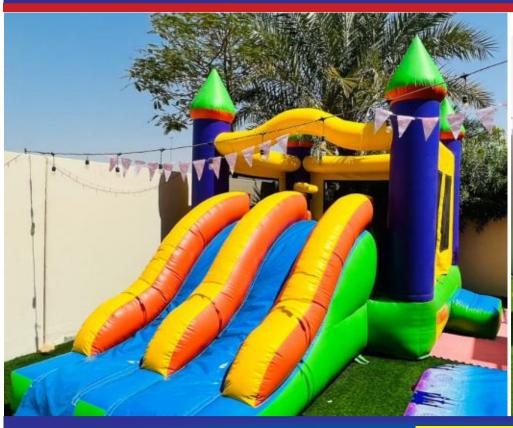

### Purple Mini Castle **Bouncy Area**

Code: B 17

**AED 500** 

3x3 Meter

Light Blue Mini Castle Bouncy Area only

Code: B 18

**AED 550** 

Minion Welcome Bouncy & Slide