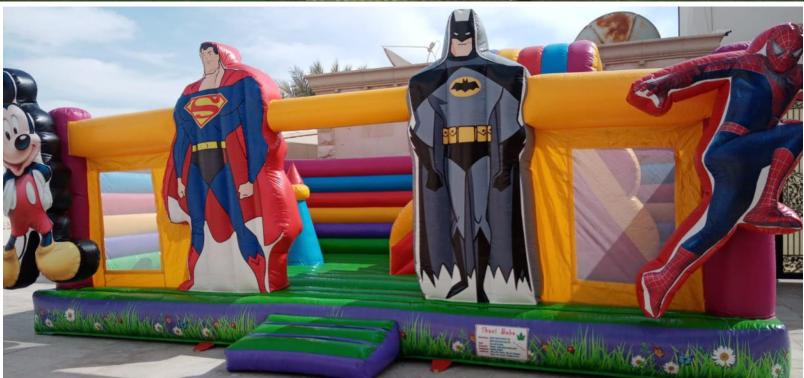

#### Super Heroes Castle

Bouncy Area

Code: B 10 AED 450

Size 4x4 Meter For age group of 2-5 Years

Code: BS 11 AED 450