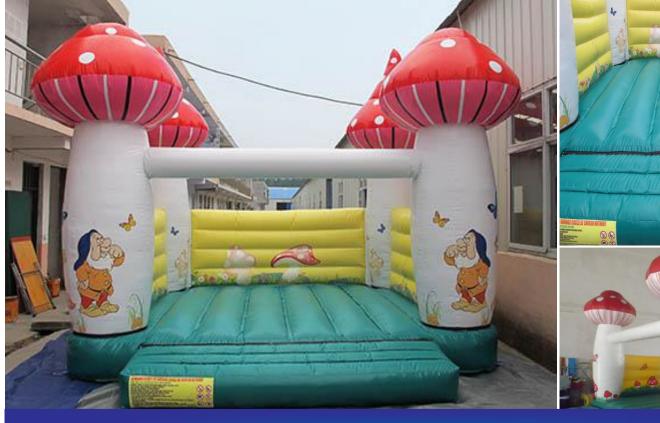

Code: B 27

**AED 450** 

4x4 Meter

Mushroom Castle Code: B 28
Bouncy Area AED 450

Size: 4x4 Meter

For age group of 2-7 Years