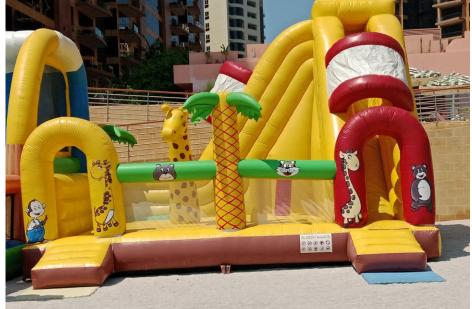

# Safari Park Bouncy & Slide Code: BS 62 AED 600

Size: 6x5 Meter For age group of 2-8 Years

The Smurfs Bouncy & Slide

Code: BS 63 AED 550

Size: 6x5 Meter
For age group of 2-8 Years

Yellow Green Combo Bouncy & Slide