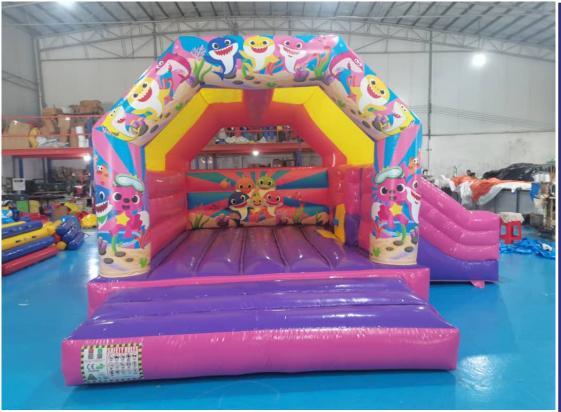

Pink Panther Home Bouncy Area only Code: B 15
AED 450

Size: 4x4 Meter
For age group of 2-7 Years

Baby Shark Mini Combo Bouncy & Slide

Code: BS 16

**AED 450** 