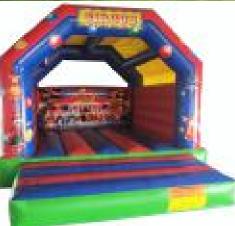

#### Justice League Bouncy & Slide

Code: BS 29 AED 550

Size: 6x5 Meter
For age group of 2-8 Years

Happy Minion Bouncy Area Code: B 30 AED 450

Circus Bouncy Bouncy Area

Code: B 31 AED 450

Size: 4x4 Meter For age group of 2-7 Years