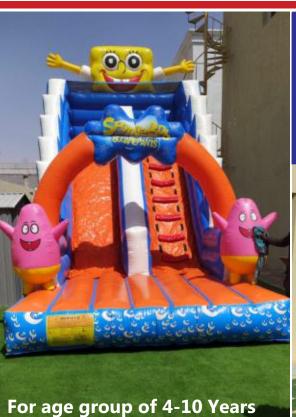

For age group of 2-12 Years

Flappy Joy Factory Bouncy & Slide

Code: BS 102

**AED 750** 

Size: 7x4 Meter For age group of 4-10 Years

Size: 7x4 Meter For age group of 4-12 Years