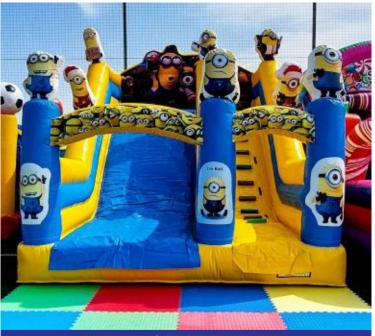

Code: BS 19 **AED 550** 

Size: 6x5 Meter For age group of 2-8 Years

Minion Army Bouncy & Slide

Code: BS 20 **AED** 550

Size: 6x5 Meter For age group of 2-8 Years

Big Monkey Bouncy & Slide

Code: BS 21 **AED 550** 