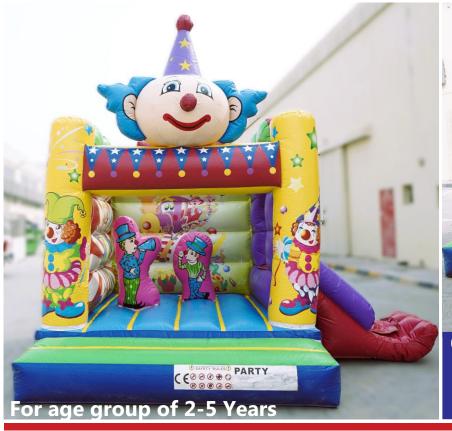

#### Justice League Bouncy & Slide

Code: BS 29 AED 550

Size: 6x5 Meter
For age group of 2-8 Years

Happy Minion Bouncy Area Code: B 30 AED 450

Circus Bouncy Bouncy Area

Code: B 31 AED 450

Size: 4x4 Meter For age group of 2-7 Years