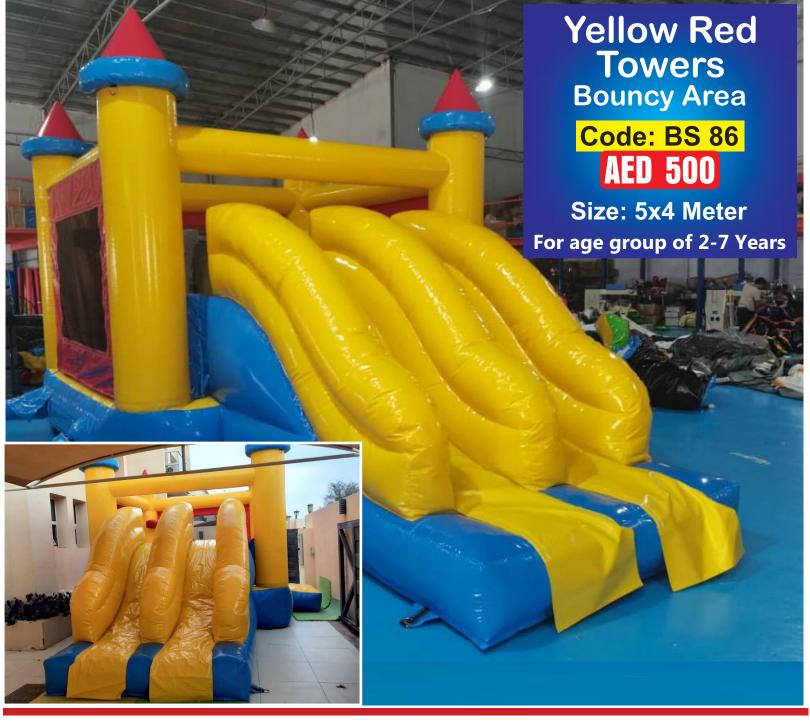

Code: BS 64 AED 550

Code: BS 65

AED

Size: 7x5 Meter For age group of 2-12 Years

**Towers** Bouncy & Slide Code: BS 66 **AED 550** Size

**Princess** 

For age group of 2-8 Years

Big Safari Animals
Bouncy & Slide