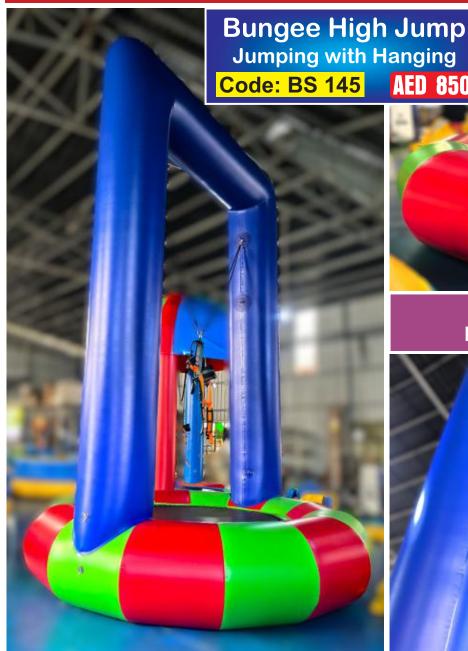

Code: BS 131 AED

**AED 850** 

Size: 6x4 Meter
For age group of 2-7 Years
(For 4 hours duration)

3 Giraffe Jungle Combo Bouncy & Slide

Code: BS 132

**AED 750** 

Size: 6x6x6 Meter

For age group of 2-10 Years