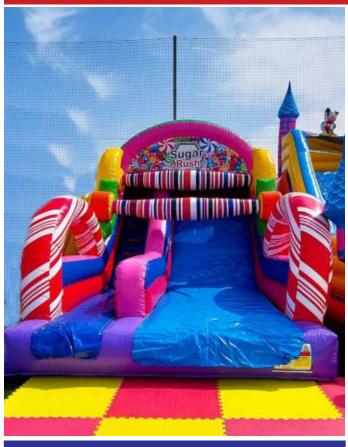

Big Candy Fun Bouncy & Slide

Code: BS 46 AED 550 Size: 5x5 Meter
For age group of 2-7 Years

Avengers' Army Bouncy & Slide

Code: BS 47 AED 550

Size: 6x5 Meter

Blue White Castle
Bouncy & 2 Slides
Code: BS 48 AED 500