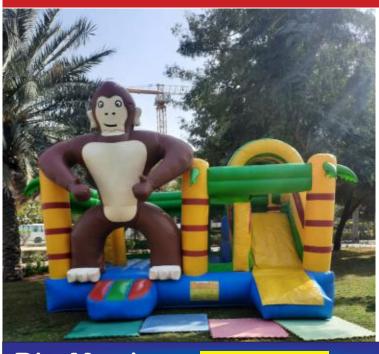

Code: BS 19 **AED 550** 

Size: 6x5 Meter For age group of 2-8 Years

Minion Army Bouncy & Slide

Code: BS 20 **AED** 550

Size: 6x5 Meter For age group of 2-8 Years

Big Monkey Bouncy & Slide

Code: BS 21 **AED 550** 

6x5 Meter