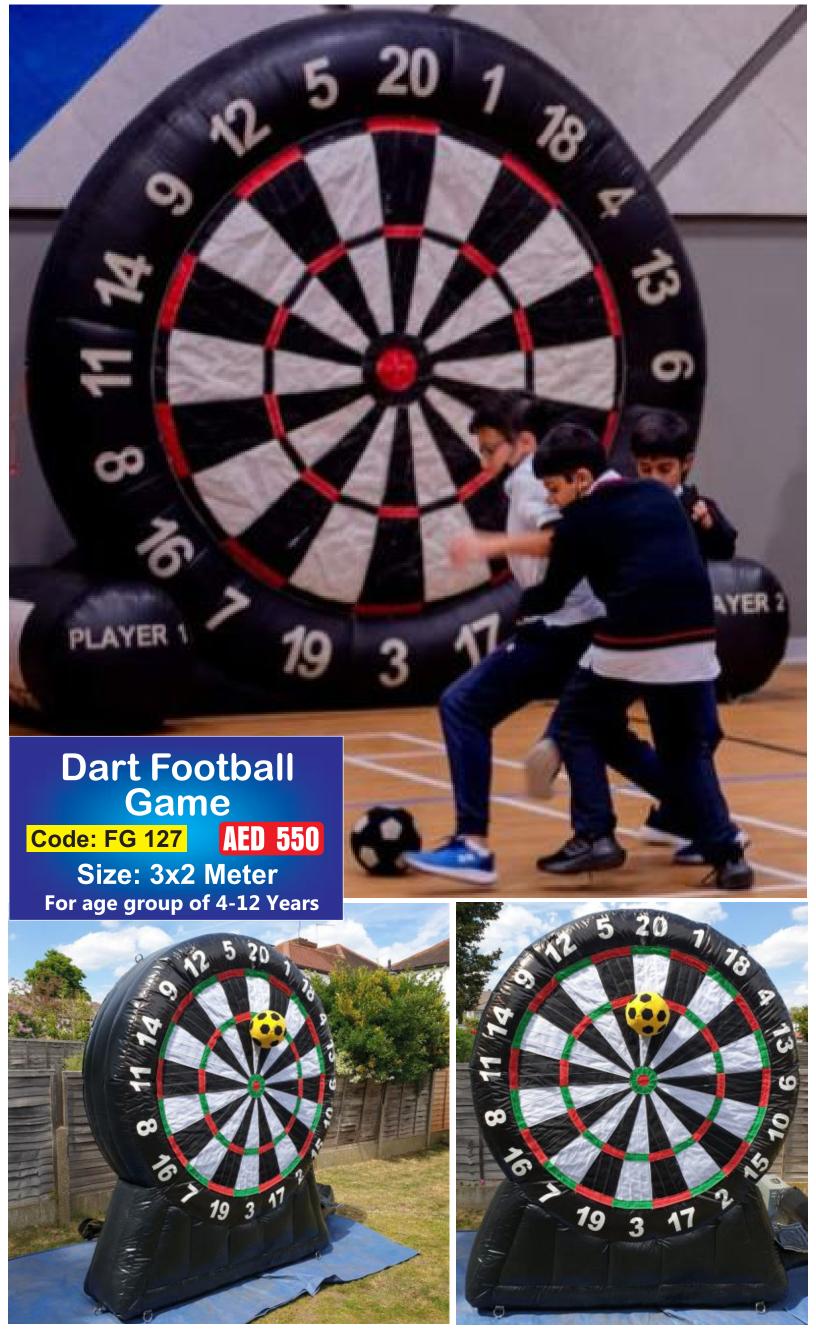

## Inflated Floor Football Field

For Adults and Kids

Code: FF 126 AED 800

For age group of 3-12 Years

Size 10x5 Meter

Triple Fun Castle
Bouncy & 3 Slides

Code: BS 128 AED 450

Size: 6x5 Meter For age group of 2-5 Years