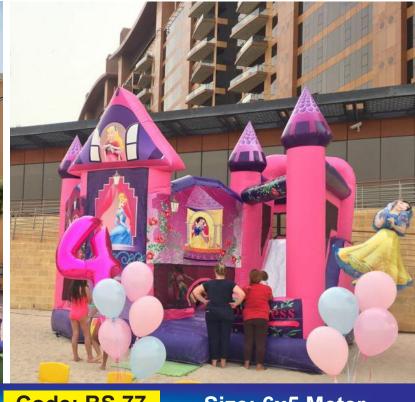

Code: BS 77 Size: 6x5 Meter

AED 550 For age group of 2-8 Years

Fairy's Palance Bouncy & Slide

Code: BS 78 AED 550

Size: 6x5 Meter For age group of 2-8 Years

Red Green Kids Castle
Bouncy & Slide

Code: BS 80 AED 500