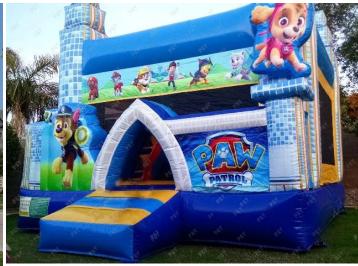

Paw Patrol Mini Combo Bouncy & Slide

Candles & Heart Code: BS 70 **AED 450 Bouncy Area** Size: 4x4 Meter

© SAFETY RULES ©

© Ø Ø Ø © ©

® Ø Ø Ø © For age group of 2-7 Years

Batman On Top Bouncy & Slide

Code: BS 71 AED 550