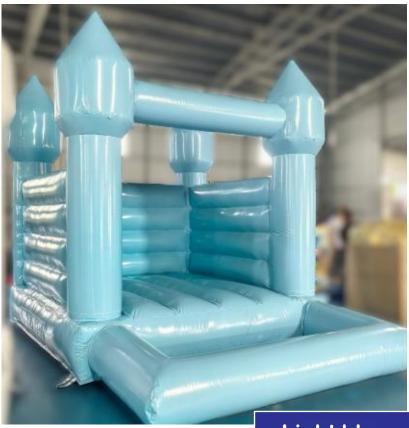

#### White Light Castle Bouncy & Slide

Size 5x5x4 Meter

For age group of 2-8 Years

Code: BS 136

**AED 650** 

White Mini Pit & Bounce Bouncy & Ball Pit

**Code: BS 139** 

**AED 550** 