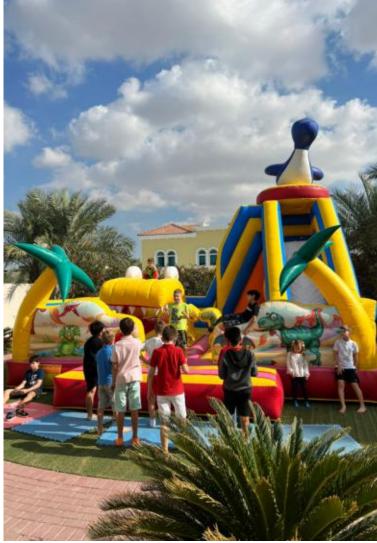

#### Super Heroes Castle

Bouncy Area

Code: B 10 AED 450

Size 4x4 Meter For age group of 2-5 Years

Code: BS 11 AED 450