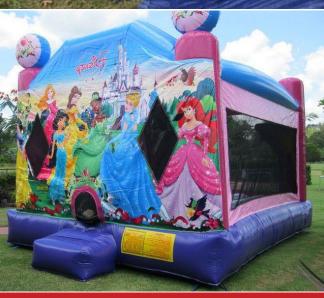

#### Baby Shark House

**Bouncy & Slide** 

Code: BS 25

**AED 450** 

Size: 4x4 Meter

For age group of 2-5 Years

Yellow Monkey Bouncy Area Code: B 26 AED 450

Six **Princess Bouncy Area** 