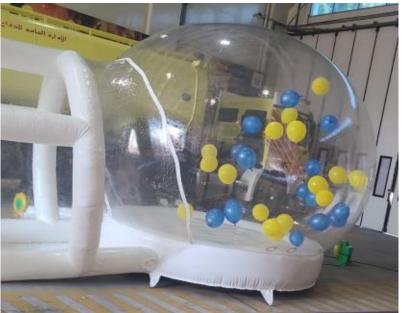

Royal Buggy Bouncy & Slide

Code: BS 129 **AED 550** 

Size: 6x4 Meter For age group of 2-7 Years

New Frozen Family Bouncy & Slide

Code: BS 130 **AED 750** 

Size: 7x5 Meter
For age group of 3-10 Years

Bubble Dome Jumping Only

Code: BS 131 AED

**AED 850** 

Size: 6x4 Meter
For age group of 2-7 Years
(For 4 hours duration)

3 Giraffe Jungle Combo Bouncy & Slide

Code: BS 132

**AED 750** 

Size: 6x6x6 Meter

For age group of 2-10 Years