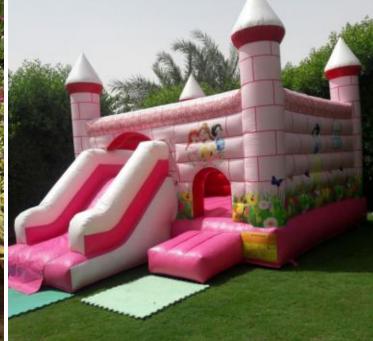

3 Princess Pink Castle
Bouncy & Slide

Code: BS 41
AED 500

Size: 5x5 Meter
For age group of 2-7 Years

Double Slide Castle Bouncy & 2 Slides

Code: BS 42

**AED** 500

**Jurassic Cave Combo Bouncy & Double Slide** 