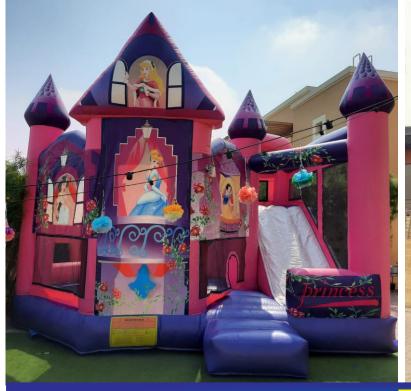

Elsa Princess Bouncy & Slide

Code: B 08
AED 450

Size 4x4 Meter

Football Castle Bouncy & Slide

Code: B 09 AED 500 Size: 5x4 Meter For age group of 2-5 Years