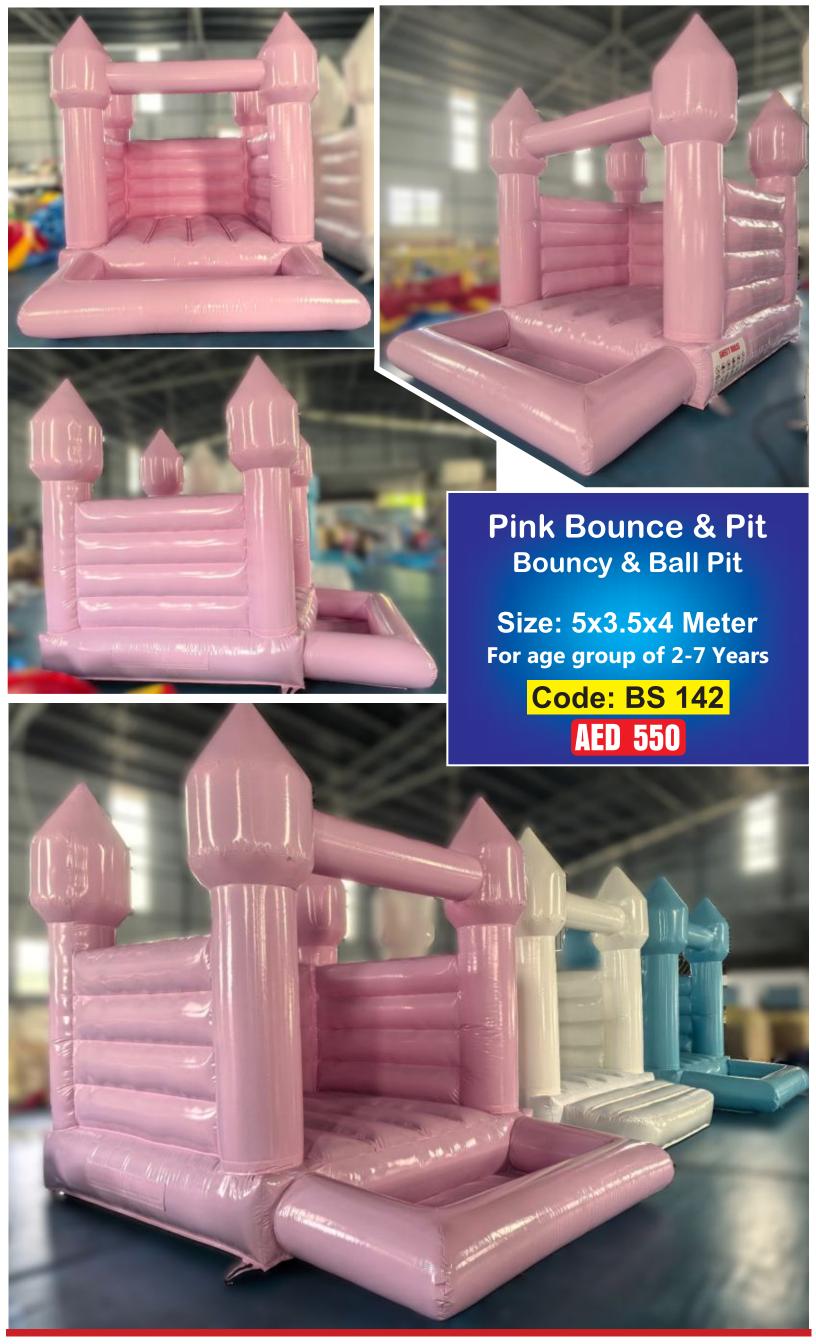

Size: 5x3.5x4 Meter For age group of 2-7 Years

White Mini Bouncy Bouncy area only

Code: BS 140

**AED 550** 

Size: 5x3x4 Meter
For age group of 2-6 Years

Size
5x3.5x4 Meter
For age group

For age group of 2-8 Years

**Code: BS 141** 

**AED 550** 