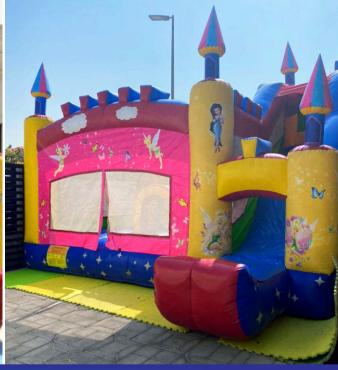

Code: BS 77 Size: 6x5 Meter

AED 550 For age group of 2-8 Years

Fairy's Palance Bouncy & Slide

Code: BS 78 AED 550

Size: 6x5 Meter For age group of 2-8 Years

Red Green Kids Castle
Bouncy & Slide

Code: BS 80 AED 500