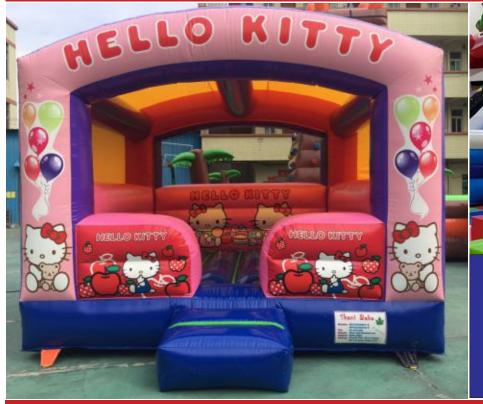

#### **Rabbit House**

**Bouncy Area only** 

Code: B 12 AED 450

Size: 4x4 Meter

For age group of 2-7 Years

Hello Kitty Home Bouncy Area

Code: B 14 AED 450

Size: 4x4 Meter