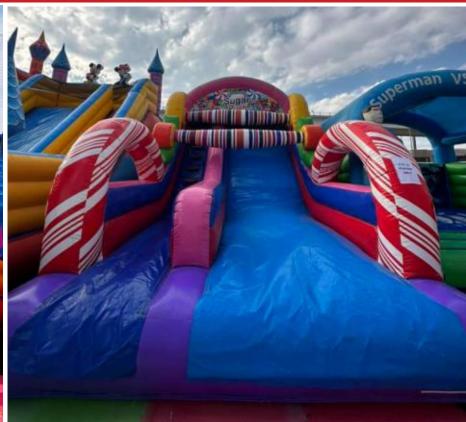

Big Candy Fun Bouncy & Slide

Code: BS 46 AED 550 Size: 5x5 Meter
For age group of 2-7 Years

Avengers' Army Bouncy & Slide

Code: BS 47 AED 550

Size: 6x5 Meter

Blue White Castle
Bouncy & 2 Slides
Code: BS 48 AED 500