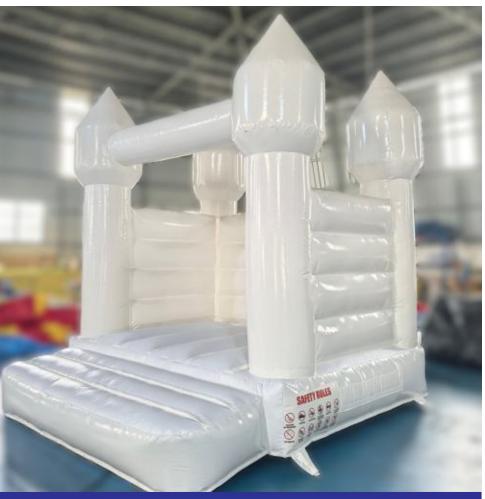

#### White Light Castle Bouncy & Slide

Size 5x5x4 Meter

For age group of 2-8 Years

Code: BS 136

**AED 650** 

White Mini Pit & Bounce Bouncy & Ball Pit

**Code: BS 139** 

**AED 550** 