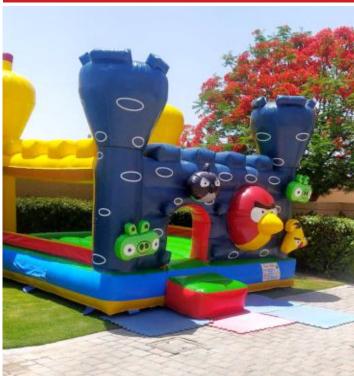

**AED 450** 

4x4 Meter

**Angry Birds**Bouncy Area

Code: B 04 AED 450

Giraffe Bouncy Bouncy Area only

Code: B 06 AED 450 Size: 4x4 Meter For age group of 2-7 Years

Jungle Animals
Bouncy & Slide

Code: B 07 AED 450 Size: 4x4 Meter For age group of 2-5 Years