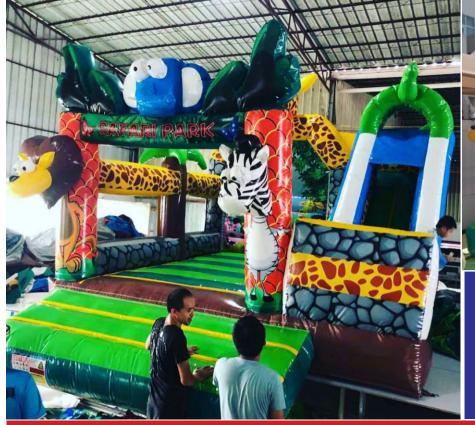

# Safari Park Bouncy & Slide Code: BS 62 AED 600

Size: 6x5 Meter For age group of 2-8 Years

The Smurfs Bouncy & Slide

Code: BS 63 AED 550

Size: 6x5 Meter
For age group of 2-8 Years

Yellow Green Combo Bouncy & Slide