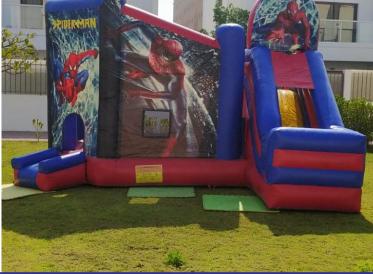

#### Super Heroes Castle

Bouncy Area

Code: B 10 AED 450

Size 4x4 Meter For age group of 2-5 Years

Code: BS 11 AED 450