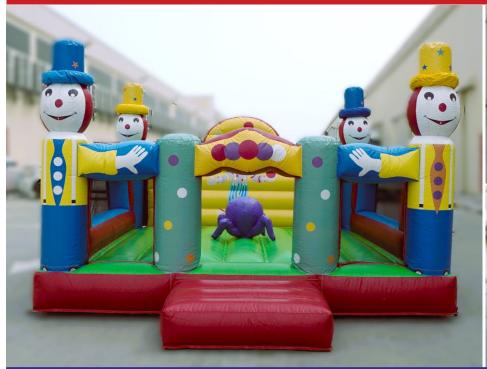

4 Clowns & Spider
Bouncy Area

Code: B 52 AED 450

Size: 4x4 Meter
For age group of 2-7 Years