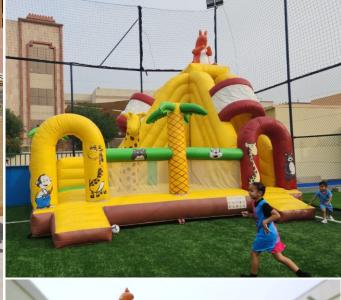

# Safari Park Bouncy & Slide Code: BS 62 AED 600

Size: 6x5 Meter For age group of 2-8 Years

The Smurfs Bouncy & Slide

Code: BS 63 AED 550

Size: 6x5 Meter
For age group of 2-8 Years

Yellow Green Combo Bouncy & Slide