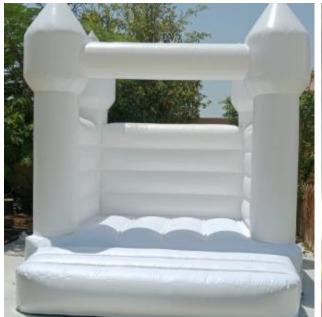

Size: 5x3.5x4 Meter For age group of 2-7 Years

White Mini Bouncy Bouncy area only

Code: BS 140

**AED 550** 

Size: 5x3x4 Meter
For age group of 2-6 Years

Size
5x3.5x4 Meter
For age group

For age group of 2-8 Years