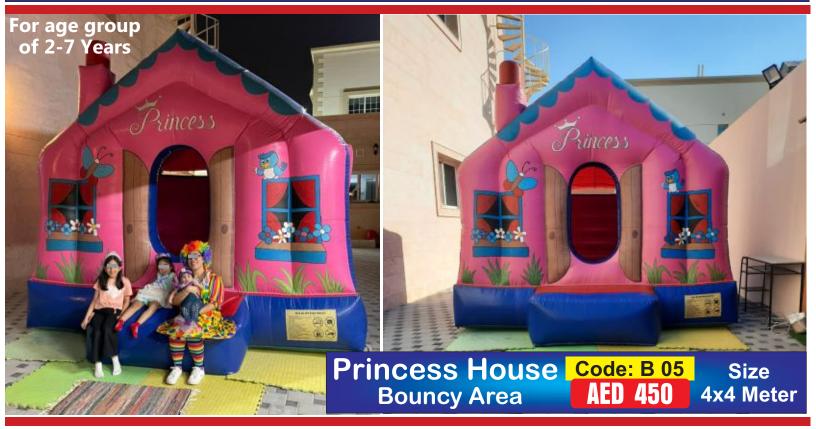

#### **Rabbit House**

**Bouncy Area only** 

Code: B 12 AED 450

Size: 4x4 Meter

For age group of 2-7 Years

Hello Kitty Home Bouncy Area

Code: B 14 AED 450

Size: 4x4 Meter