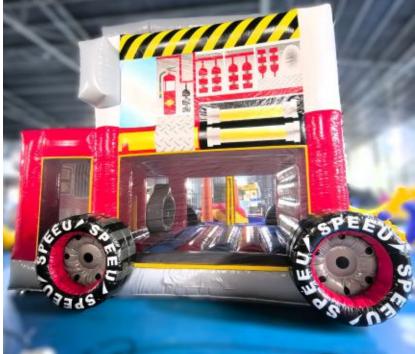

Fire Truck High Combo Bouncy & Slide

Code: BS 146 **AED 700** 

Size: 5x4x6 Meter