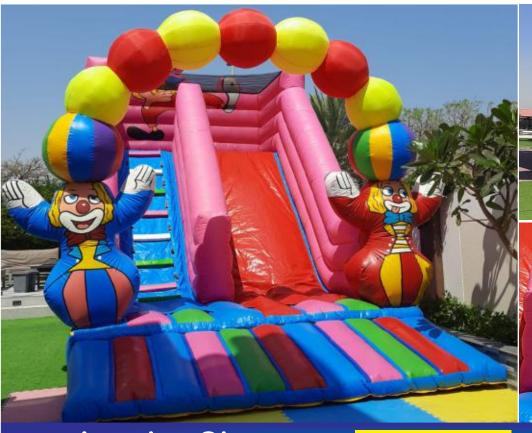

4 Clowns & Spider
Bouncy Area

Code: B 52 AED 450

Size: 4x4 Meter
For age group of 2-7 Years