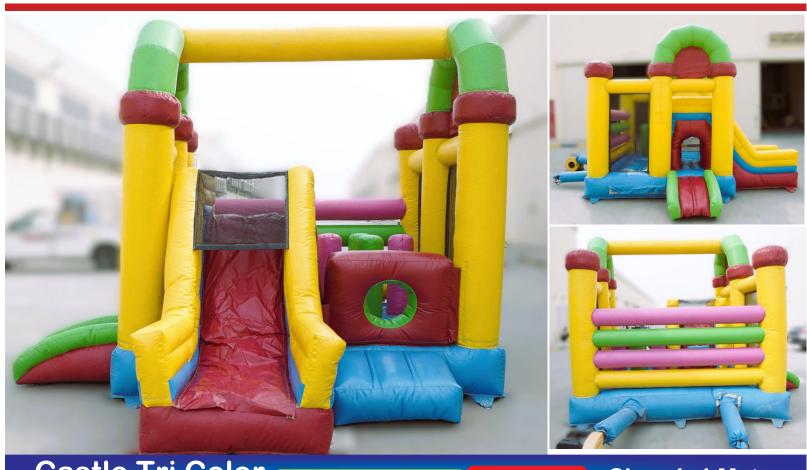

Castle Tri Color Bouncy & Slide

Code: BS 123 AED

**AED 450** 

Size: 4x4 Meter
For age group of 2-5 Years

**Code: BS 124** 

**AED 700** 

Size 7x5 Meter Super Football
Combo
Bouncy & Slide
For age group of 2-10 Years