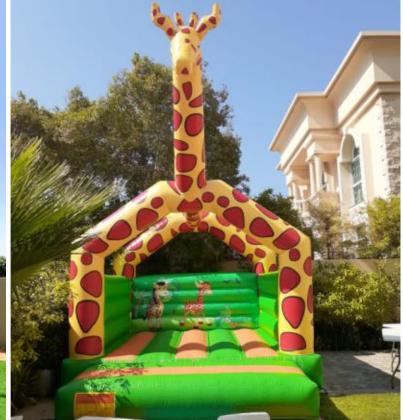

**AED 450** 

4x4 Meter

**Angry Birds**Bouncy Area

Code: B 04 AED 450

Giraffe Bouncy Bouncy Area only

Code: B 06 AED 450 Size: 4x4 Meter For age group of 2-7 Years

Jungle Animals
Bouncy & Slide

Code: B 07 AED 450 Size: 4x4 Meter For age group of 2-5 Years