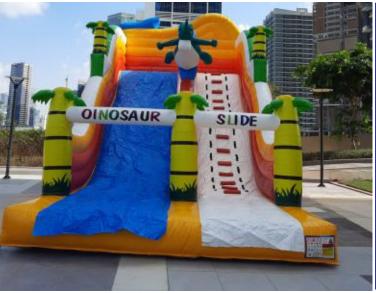

Code: B 36

**AED 450** 

Size: 4x4 Meter

Ice Cream & Canies
Bouncy & Slide

Code: BS 37

**AED 450** 

Size: 4x4 Meter

Flying Dinosaur Code: B 38 Size