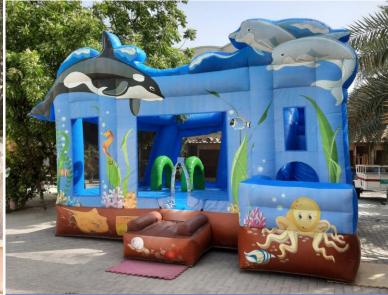

Size: 6x5 Meter
For age group of 2-8 Years

Clown On Top Bouncy & Slide

Code: BS 72 AED 550 Size: 6x5 Meter
For age group of 2-8 Years

Dolphins Under Sea
Bouncy & Slide

Code: BS 73
AED 550

Fire Station Combo Bouncy & Slide