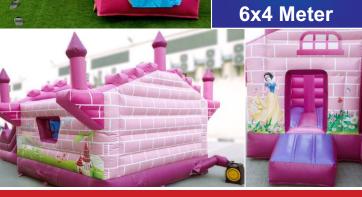

Pink Panther Home Bouncy Area only Code: B 15
AED 450

Size: 4x4 Meter
For age group of 2-7 Years

Baby Shark Mini Combo Bouncy & Slide

Code: BS 16

**AED 450** 