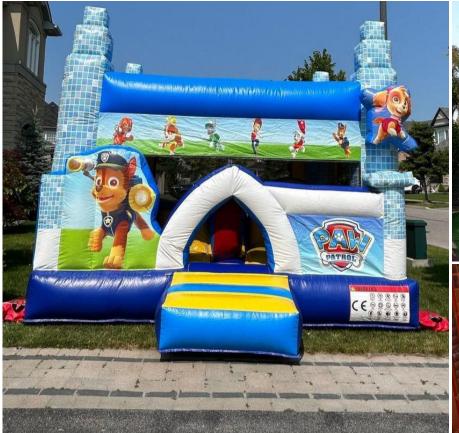

Code: BS 67

**AED 550** 

Size 5x5x5 Meter

Paw Patrol Big Combo Bouncy & Slide

Code: BS 68 **AED 650** 

AED450

Size: 6x6x6 Meter For age group of 2-8 Years

Size: 4x4 Meter For age group of 2-5 Years