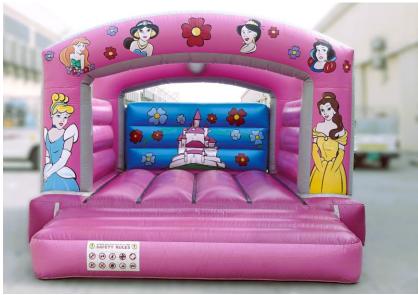

3 Princess Pink Castle
Bouncy & Slide

Code: BS 41
AED 500

Size: 5x5 Meter
For age group of 2-7 Years

Double Slide Castle Bouncy & 2 Slides

Code: BS 42

**AED** 500

**Jurassic Cave Combo Bouncy & Double Slide** 