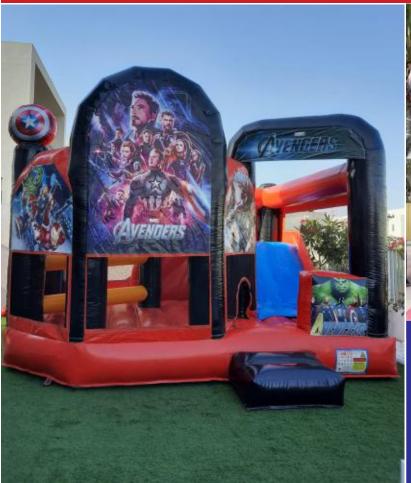

Big Candy Fun Bouncy & Slide

Code: BS 46 AED 550 Size: 5x5 Meter
For age group of 2-7 Years

Avengers' Army Bouncy & Slide

Code: BS 47 AED 550

Size: 6x5 Meter

Blue White Castle
Bouncy & 2 Slides
Code: BS 48 AED 500