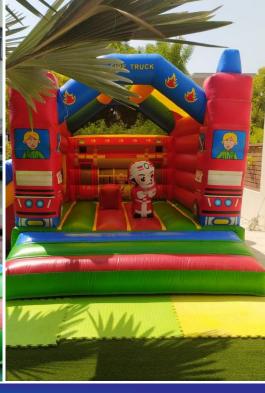

Mini Fire Truck Bouncy & Slide

Code: BS 34 AED 450

Size: 4x4 Meter
For age group of 2-7 Years

Hello Kitty On Top Bouncy Area

Code: BS 35 **AED 450** 

Size: 4x4 Meter
For age group of 2-7 Years

Oasis Castle Bouncy Area