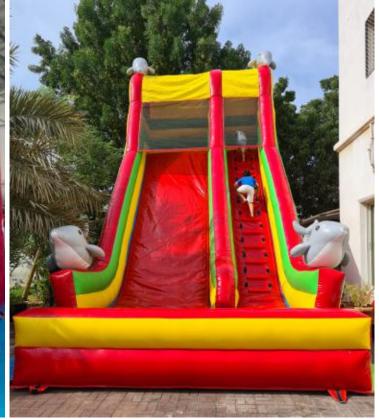

raffes & Barney Bouncy & Slide

Code: BS 98 AED 750





#### Princess High Castle

Bouncy & Slide Area

Code: BS 99

**AED 650** 

Size: 6x5 Meter
For age group
of 2-8 Years









# Clown Fish & Octopus Bouncy & Slide

Code: BS 100
AED 750

Size: 7x5 Meter
For age group of 2-10 Years







4 Clowns Big Combo

**Bouncy & Slide** 

**Code: BS 101** 

**AED 800** 

Size 8x7x5 Meter

For age group of 2-12 Years



Flappy Joy Factory Bouncy & Slide

Code: BS 102

**AED 750** 

Size: 7x4 Meter For age group of 4-10 Years









Size: 7x4 Meter For age group of 4-12 Years







## Frozen High Slide Big Slide Area Code: S 104 AED 650

Size: 7x4x7 Meter For age group of 4-12 Years



12 Minions Slide Big Slide Area Size: 7x4x7 Meter For age group of 4-12 Years

Code: S 105 AED 700











Red Wave Dolphin High Slide

Code: S 107 AED 750

Size: 7x4 Meter For age group of 5-12 Years









## Dinosaur Jungle Slide Area

**Code: S 109** 

**AED 750** 

Size: 7x4 Meter
For age group of 5-12 Years





#### Candy Fun Slide Area

Code: S 110

**AED 650** 

Size: 7x4 Meter

For age group of 4-10 Years











## Spiderman High Combo

Bouncy Tunnel & Double Slide

Code: BS 112

**AED 850** 

Size 8x5 Meter

For age group of 5-14 Years











## Rocket Field Huge Combo

Bouncy Area & 3 Slides

Code: BS 113

**AED 950** 

Size: 10x7 Meter
For age group of 2-12 Years

Small & Big In Width & Length

Rent Prices are mentioned on each bouncy. Transport Charges will be applied. Rent mentioned is for 8-10 hours time.





### Clown High Slide

Big Slide

Code: S 114

**AED 950**