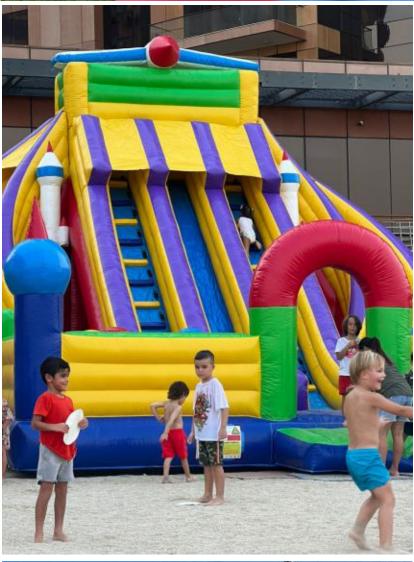

## Rocket Field Huge Combo

Bouncy Area & 3 Slides

Code: BS 113

**AED 950** 

Size: 10x7 Meter
For age group of 2-12 Years

Small & Big In Width & Length

Rent Prices are mentioned on each bouncy. Transport Charges will be applied. Rent mentioned is for 8-10 hours time.