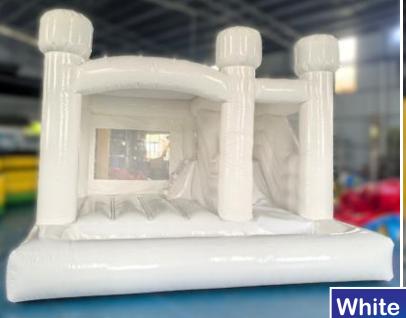

#### White Light Castle Bouncy & Slide

Size 5x5x4 Meter

For age group of 2-8 Years

Code: BS 136

**AED 650** 

White Mini Pit & Bounce Bouncy & Ball Pit

**Code: BS 139** 

**AED 550** 