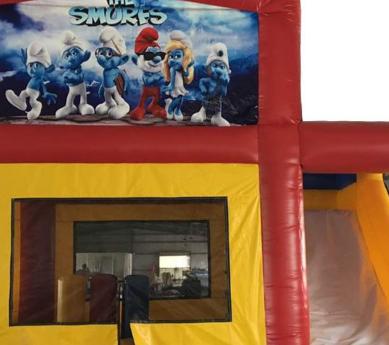

# Safari Park Bouncy & Slide Code: BS 62 AED 600

Size: 6x5 Meter For age group of 2-8 Years

The Smurfs Bouncy & Slide

Code: BS 63 AED 550

Size: 6x5 Meter
For age group of 2-8 Years

Yellow Green Combo Bouncy & Slide