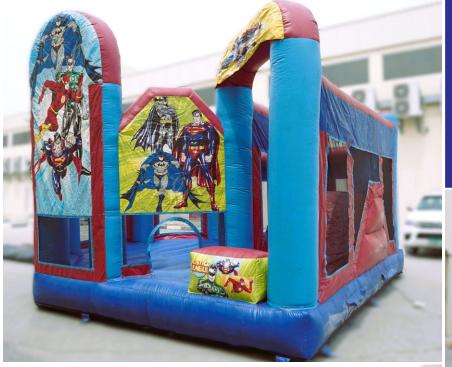

#### Justice League Bouncy & Slide

Code: BS 29 AED 550

Size: 6x5 Meter
For age group of 2-8 Years

Happy Minion Bouncy Area Code: B 30 AED 450

Circus Bouncy Bouncy Area

Code: B 31 AED 450

Size: 4x4 Meter For age group of 2-7 Years