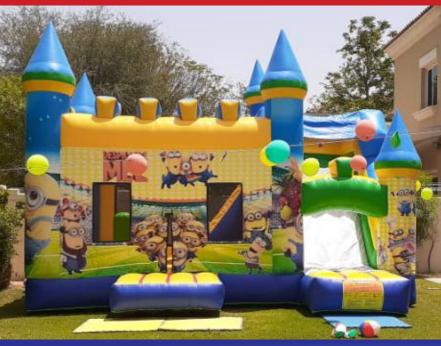

#### Avengers' Palace Bouncy & Slide

Code: BS 88

**AED 550** 

Size: 6x5 Meter For age group of 2-8 Years

Minions Red Floor Bouncy & Slide

Code: BS 89

**AED 550** 

**AED 450** 