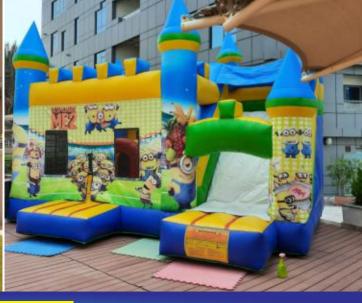

### Purple Mini Castle **Bouncy Area**

Code: B 17

**AED 500** 

3x3 Meter

Light Blue Mini Castle Bouncy Area only

Code: B 18

**AED 550** 

Minion Welcome Bouncy & Slide

Code: BS 19 **AED 550** 

Size: 6x5 Meter For age group of 2-8 Years

Minion Army Bouncy & Slide

Code: BS 20 **AED** 550

Size: 6x5 Meter For age group of 2-8 Years

Big Monkey Bouncy & Slide

Code: BS 21 **AED 550** 