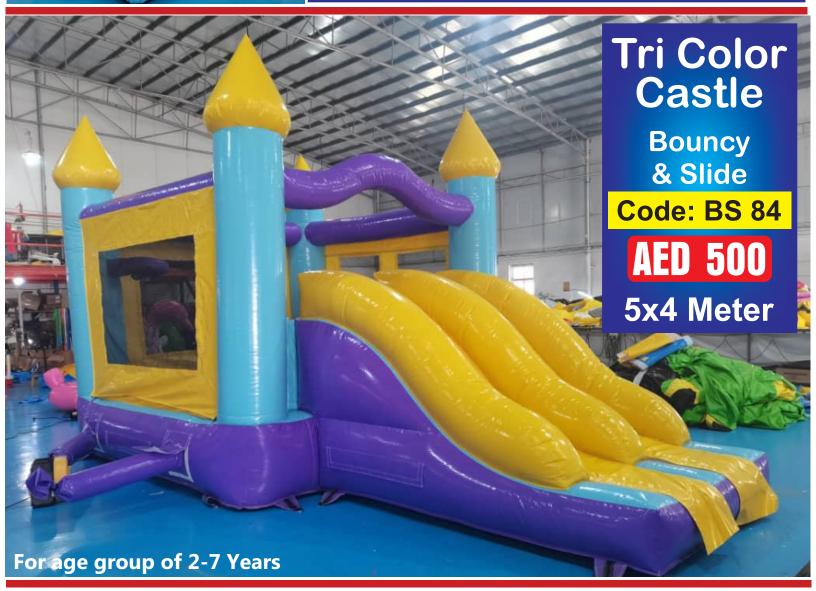

Code: BS 83

**AED 550** 

Size: 6x5 Meter

For age group of 2-8 Years

Olaf & Princess Palace Bouncy & Slide

Code: BS 87 AED 550

Size: 6x5 Meter
For age group of 2-8 Years