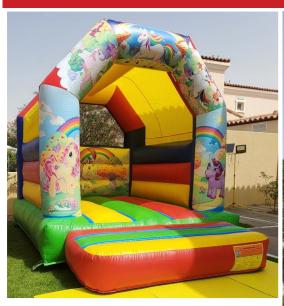

#### 4 Mushrooms Combo

Bouncy & Double Slide

Code: BS 22

**AED 550** 

**6x4 Meter** 

Unicorn Bouncy Area Code: B 23
AED 450

Size 4x4 Meter