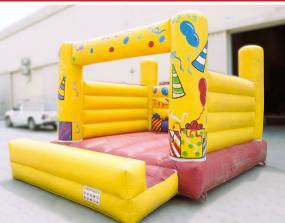

#### Justice League Bouncy & Slide

Code: BS 29 AED 550

Size: 6x5 Meter
For age group of 2-8 Years

Happy Minion Bouncy Area Code: B 30 AED 450

Circus Bouncy Bouncy Area

Code: B 31 AED 450

Size: 4x4 Meter For age group of 2-7 Years