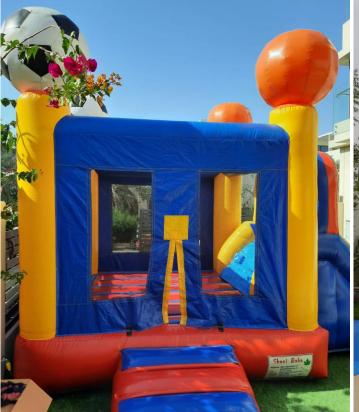

Elsa Princess Bouncy & Slide

Code: B 08
AED 450

Size 4x4 Meter

Football Castle Bouncy & Slide

Code: B 09 AED 500 Size: 5x4 Meter For age group of 2-5 Years