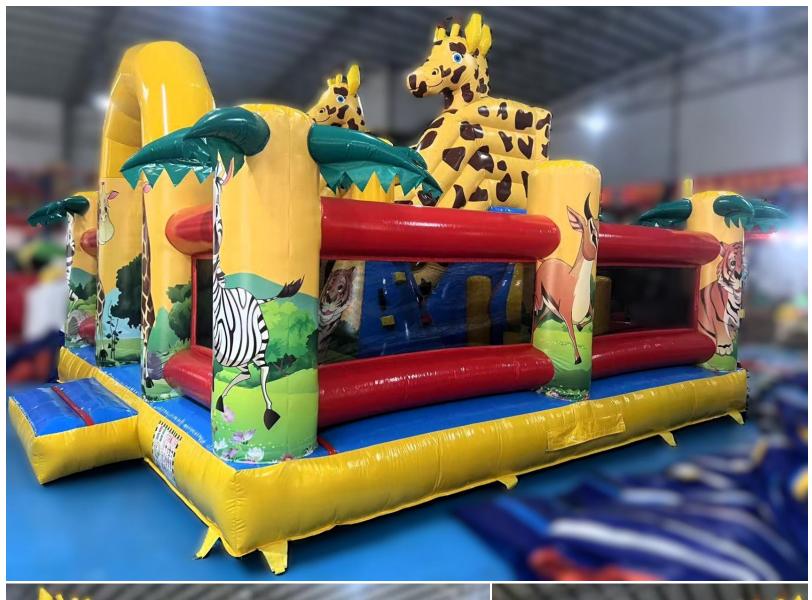

# Safari Park Bouncy & Slide Code: BS 62 AED 600

Size: 6x5 Meter For age group of 2-8 Years

The Smurfs Bouncy & Slide

Code: BS 63 AED 550

Size: 6x5 Meter
For age group of 2-8 Years

Yellow Green Combo Bouncy & Slide