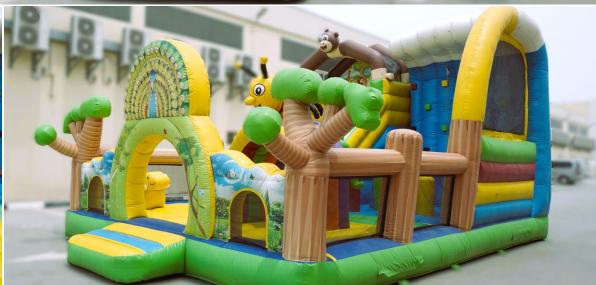

### Clown High Slide

Big Slide

Code: S 114

**AED 950** 

Size: 10x6x10 Meter

For age group of 5-12 Years

Peacock Jungle Bouncy - Climbing Wall - Slide

Code: BS 116 **AED 800** 

Size: 8x6x6 Meter For age group of 2-12 Years