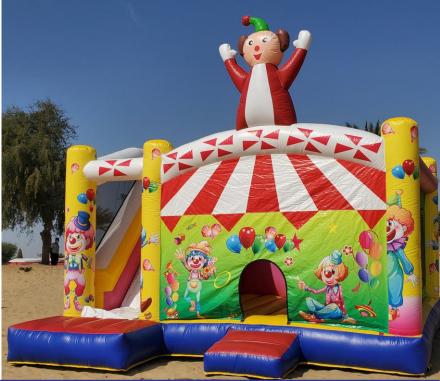

4 Clowns & Spider
Bouncy Area

Code: B 52 AED 450

Size: 4x4 Meter
For age group of 2-7 Years