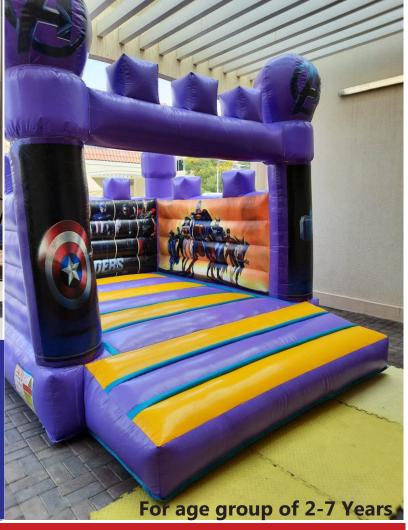

#### Super Heroes Castle

Bouncy Area

Code: B 10 AED 450

Size 4x4 Meter For age group of 2-5 Years

Code: BS 11 AED 450