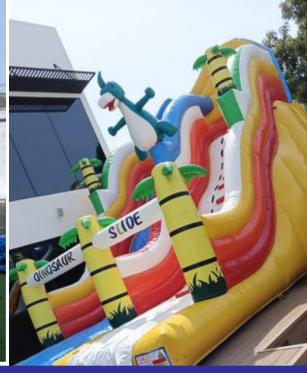

## Dinosaur Jungle Slide Area

**Code: S 109** 

**AED 750** 

Size: 7x4 Meter
For age group of 5-12 Years