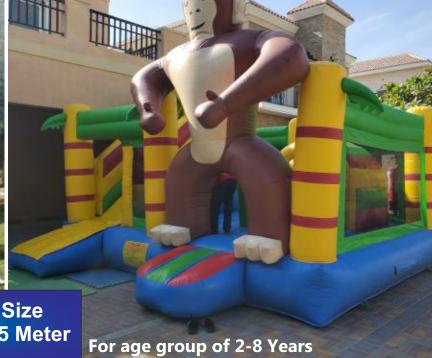

Code: BS 19 **AED 550** 

Size: 6x5 Meter For age group of 2-8 Years

Minion Army Bouncy & Slide

Code: BS 20 **AED** 550

Size: 6x5 Meter For age group of 2-8 Years

Big Monkey Bouncy & Slide

Code: BS 21 **AED 550** 

6x5 Meter