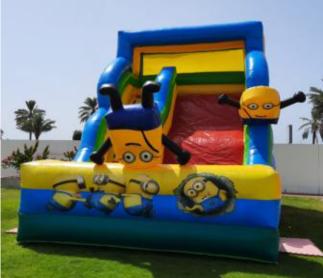

### Purple Mini Castle **Bouncy Area**

Code: B 17

**AED 500** 

3x3 Meter

Light Blue Mini Castle Bouncy Area only

Code: B 18

**AED 550** 

Minion Welcome Bouncy & Slide

Code: BS 19 **AED 550** 

Size: 6x5 Meter For age group of 2-8 Years

Minion Army Bouncy & Slide

Code: BS 20 **AED** 550

Size: 6x5 Meter For age group of 2-8 Years

Big Monkey Bouncy & Slide

Code: BS 21 **AED 550** 