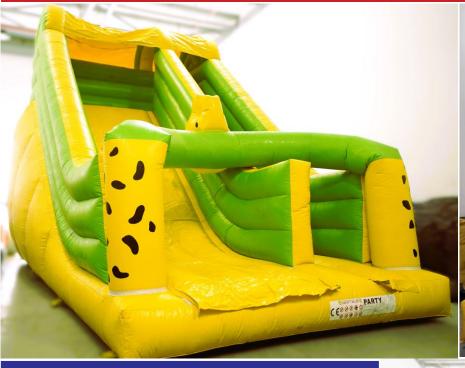

Green Arch Jungle Combo Code: BS 133 **Bouncy & Slide** 

**AED 750** 

Size: 8x6x3 Meter

For age group of 2-10 Years