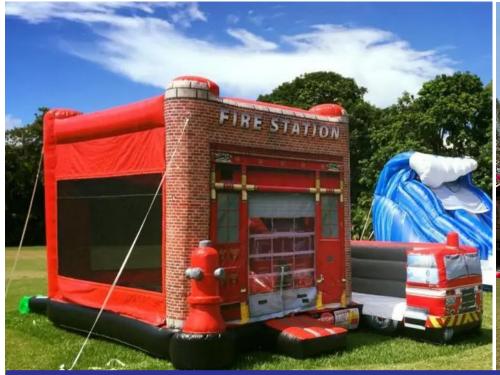

Size: 6x5 Meter
For age group of 2-8 Years

Clown On Top Bouncy & Slide

Code: BS 72 AED 550 Size: 6x5 Meter
For age group of 2-8 Years

Dolphins Under Sea
Bouncy & Slide

Code: BS 73
AED 550

Fire Station Combo Bouncy & Slide

Code: BS 74 AED 550

Size: 6x5 Meter For age group of 2-8 Years

Elephant On Top Code: BS 75 Size
Bouncy & Slide AED 600 6x5 Meter

The Cars Combo Bouncy & Slide

Code: BS 76 AED 550

Purple Pink Princess
Bouncy & Slide