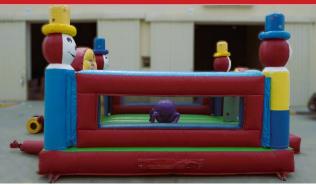

4 Clowns & Spider
Bouncy Area

Code: B 52 AED 450

Size: 4x4 Meter
For age group of 2-7 Years