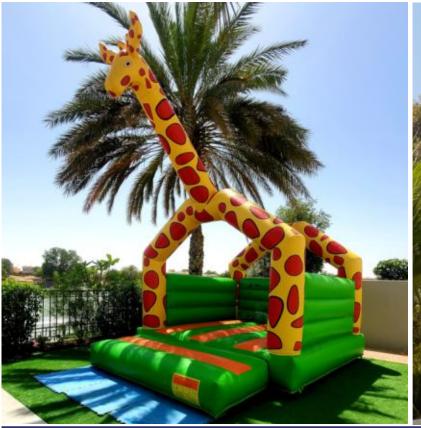

**AED 450** 

4x4 Meter

**Angry Birds**Bouncy Area

Code: B 04 AED 450

Giraffe Bouncy Bouncy Area only

Code: B 06 AED 450 Size: 4x4 Meter For age group of 2-7 Years

Jungle Animals
Bouncy & Slide

Code: B 07 AED 450 Size: 4x4 Meter For age group of 2-5 Years