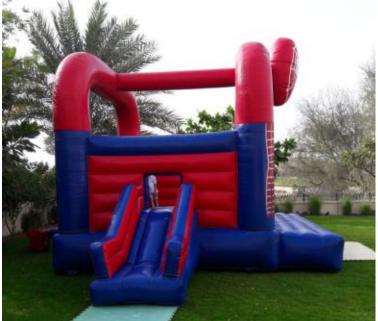

0 AED 450







Circus Bouncy Bouncy Area

Code: B 31 AED 450

Size: 4x4 Meter For age group of 2-7 Years



#### Fireman house Bouncy Area

Code: B 32

**AED 450** 

Size: 4x4 Meter

For age group of 2-7 Years





Superman VS Batman Bouncy Area

Code: B 33

AED 450 Size: 4x4 Meter





Mini Fire Truck Bouncy & Slide

Code: BS 34 AED 450

Size: 4x4 Meter
For age group of 2-7 Years





Hello Kitty On Top Bouncy Area

Code: BS 35 **AED 450** 

Size: 4x4 Meter
For age group of 2-7 Years



Oasis Castle Bouncy Area

Code: B 36

**AED 450** 

Size: 4x4 Meter







Ice Cream & Canies
Bouncy & Slide

Code: BS 37

**AED 450** 

Size: 4x4 Meter



Flying Dinosaur Code: B 38 Size

Bouncy Area AED 450 4x4 Meter





**Avengers' Mini Castle** 

**Bouncy Area** 

450 Code: B 39

Size: 4x4 Meter







Spiderman Big Head Bouncy & Slide

Code: BS 40 **AED 500** 

Size: 5x5 Meter
For age group of 2-8 Years





3 Princess Pink Castle
Bouncy & Slide

Code: BS 41
AED 500

Size: 5x5 Meter
For age group of 2-7 Years





Double Slide Castle Bouncy & 2 Slides

Code: BS 42

**AED** 500





**Jurassic Cave Combo Bouncy & Double Slide** 

Code: BS 43 **AED 550** 

Size: 6x4 Meter





Full Pink Pincess
Bouncy & Slide

**AED 500** Code: BS 44

Size: 5x5 Meter







**Hello Kitty Combo** Bouncy & Slide

Code: BS 45 **AED 550** 

Size 6x5 Meter





Big Candy Fun Bouncy & Slide

Code: BS 46 AED 550 Size: 5x5 Meter
For age group of 2-7 Years





Avengers' Army Bouncy & Slide

Code: BS 47 AED 550

Size: 6x5 Meter





Blue White Castle
Bouncy & 2 Slides
Code: BS 48 AED 500













4 Clowns