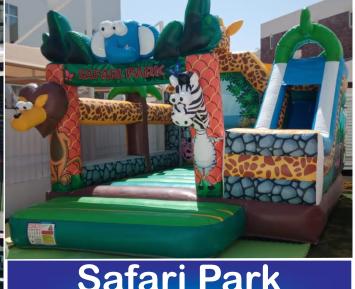

# Safari Park Bouncy & Slide Code: BS 62 AED 600

Size: 6x5 Meter For age group of 2-8 Years

The Smurfs Bouncy & Slide

Code: BS 63 AED 550

Size: 6x5 Meter
For age group of 2-8 Years

Yellow Green Combo Bouncy & Slide