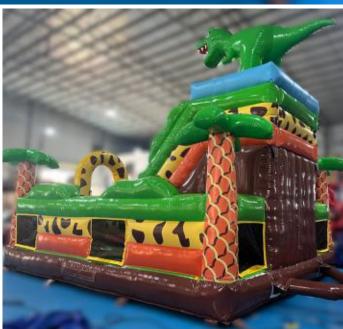

Green Arch Jungle Combo Code: BS 133 **Bouncy & Slide** 

**AED 750** 

Size: 8x6x3 Meter

For age group of 2-10 Years