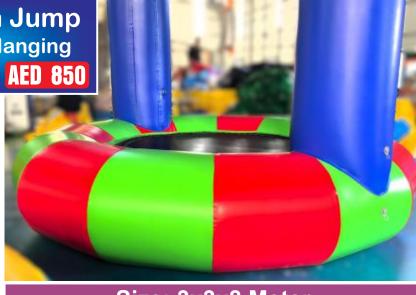

Code: BS 131 AED

**AED 850** 

Size: 6x4 Meter
For age group of 2-7 Years
(For 4 hours duration)

3 Giraffe Jungle Combo Bouncy & Slide

Code: BS 132

**AED 750** 

Size: 6x6x6 Meter

For age group of 2-10 Years