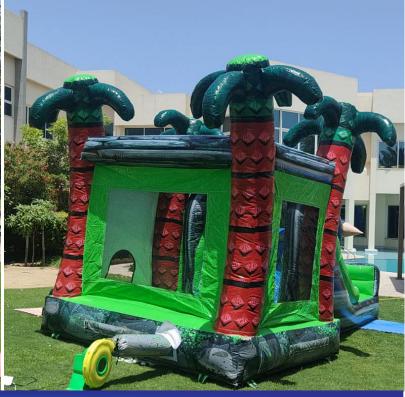

Mini Fire Truck Bouncy & Slide

Code: BS 34 AED 450

Size: 4x4 Meter
For age group of 2-7 Years





Hello Kitty On Top Bouncy Area

Code: BS 35 **AED 450** 

Size: 4x4 Meter
For age group of 2-7 Years



Oasis Castle Bouncy Area

Code: B 36

**AED 450** 

Size: 4x4 Meter







Ice Cream & Canies
Bouncy & Slide

Code: BS 37

**AED 450** 

Size: 4x4 Meter



Flying Dinosaur Code: B 38 Size

Bouncy Area AED 450 4x4 Meter





**Avengers' Mini Castle** 

**Bouncy Area** 

450 Code: B 39

Size: 4x4 Meter







Spiderman Big Head Bouncy & Slide

Code: BS 40 **AED 500** 

Size: 5x5 Meter
For age group of 2-8 Years





3 Princess Pink Castle
Bouncy & Slide

Code: BS 41
AED 500

Size: 5x5 Meter
For age group of 2-7 Years





Double Slide Castle Bouncy & 2 Slides

Code: BS 42

**AED** 500





**Jurassic Cave Combo Bouncy & Double Slide** 

Code: BS 43 **AED 550** 

Size: 6x4 Meter





Full Pink Pincess
Bouncy & Slide

**AED 500** Code: BS 44

Size: 5x5 Meter







**Hello Kitty Combo** Bouncy & Slide

Code: BS 45 **AED 550** 

Size 6x5 Meter





Big Candy Fun Bouncy & Slide

Code: BS 46 AED 550 Size: 5x5 Meter
For age group of 2-7 Years





Avengers' Army Bouncy & Slide

Code: BS 47 AED 550

Size: 6x5 Meter





Blue White Castle
Bouncy & 2 Slides
Code: BS 48 AED 500













4 Clowns & Spider
Bouncy Area

Code: B 52 AED 450

Size: 4x4 Meter
For age group of 2-7 Years



#### Spiderman Mini Castle

**Bouncy Area** 

Code: B 53 **AED 450** 

Size: 4x4 Meter

For age group of 2-7 Years





#### Micky House Bouncy Area

Code: B 54
AED 450
4x4 Meter







Party Time Bou