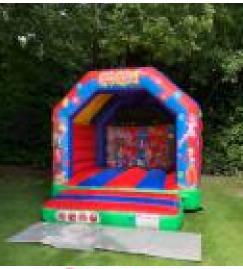

#### Justice League Bouncy & Slide

Code: BS 29 AED 550

Size: 6x5 Meter
For age group of 2-8 Years

Happy Minion Bouncy Area Code: B 30 AED 450

Circus Bouncy Bouncy Area

Code: B 31 AED 450

Size: 4x4 Meter For age group of 2-7 Years