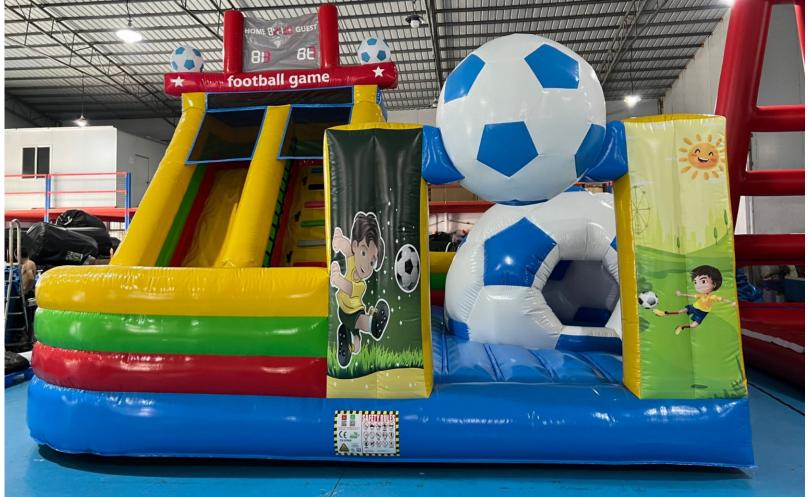

Elsa Princess Bouncy & Slide

Code: B 08
AED 450

Size 4x4 Meter

Football Castle Bouncy & Slide

Code: B 09 AED 500 Size: 5x4 Meter For age group of 2-5 Years