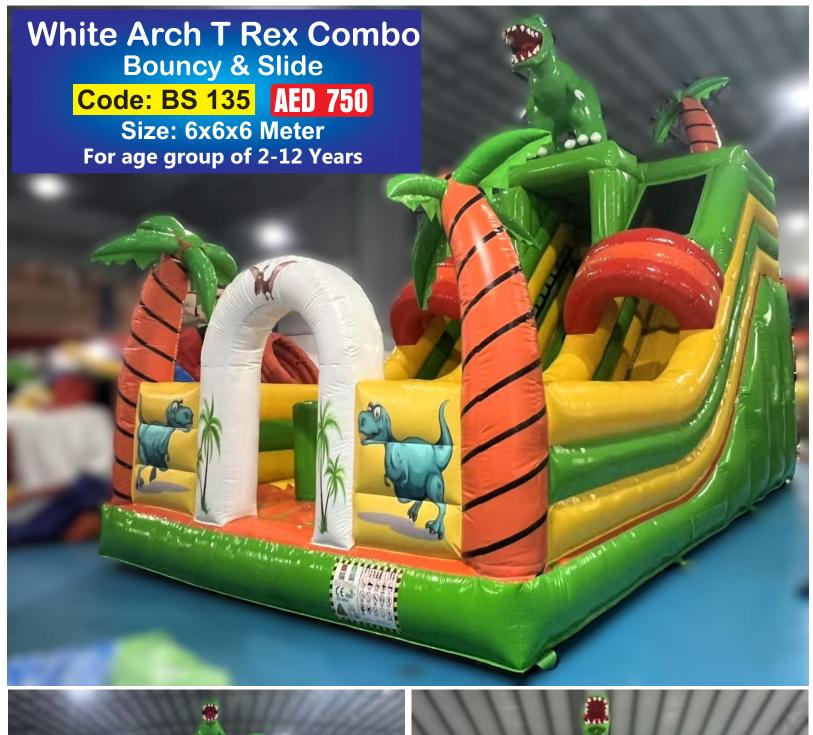

#### White Light Castle Bouncy & Slide

Size 5x5x4 Meter

For age group of 2-8 Years

Code: BS 136

**AED 650** 

White Mini Pit & Bounce Bouncy & Ball Pit

**Code: BS 139** 

**AED 550** 