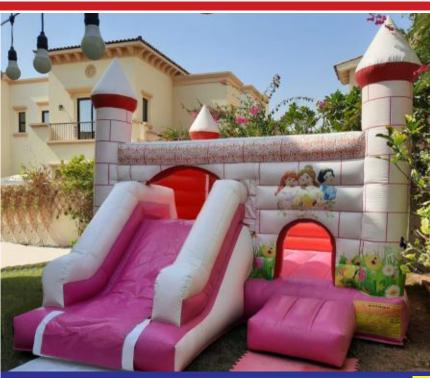

Elsa Princess Bouncy & Slide

Code: B 08
AED 450

Size 4x4 Meter

Football Castle Bouncy & Slide

Code: B 09 AED 500 Size: 5x4 Meter For age group of 2-5 Years