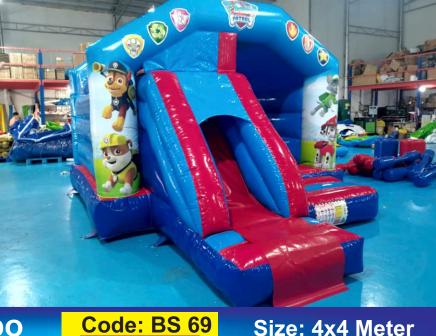

Code: BS 67

**AED 550** 

Size 5x5x5 Meter

Paw Patrol Big Combo Bouncy & Slide

Code: BS 68 **AED 650** 

AED450

Size: 6x6x6 Meter For age group of 2-8 Years

Size: 4x4 Meter For age group of 2-5 Years

Paw Patrol Mini Combo Bouncy & Slide

Candles & Heart Code: BS 70 **AED 450 Bouncy Area** Size: 4x4 Meter

© SAFETY RULES ©

© Ø Ø Ø © ©

® Ø Ø Ø © For age group of 2-7 Years

Batman On Top Bouncy & Slide

Code: BS 71 AED 550