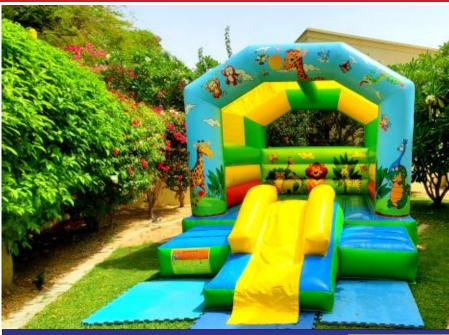

**AED 450** 

4x4 Meter

**Angry Birds**Bouncy Area

Code: B 04 AED 450

Giraffe Bouncy Bouncy Area only

Code: B 06 AED 450 Size: 4x4 Meter For age group of 2-7 Years

Jungle Animals
Bouncy & Slide

Code: B 07 AED 450 Size: 4x4 Meter For age group of 2-5 Years