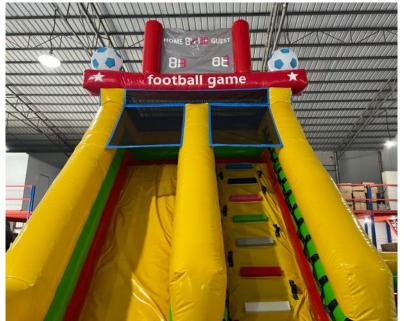

Elsa Princess Bouncy & Slide

Code: B 08
AED 450

Size 4x4 Meter

Football Castle Bouncy & Slide

Code: B 09 AED 500 Size: 5x4 Meter For age group of 2-5 Years