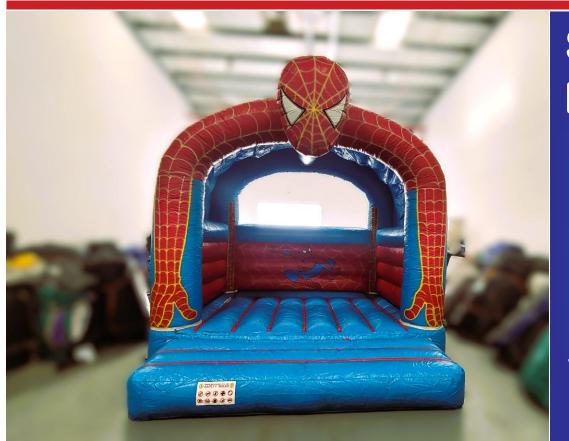

#### Spiderman Mini Castle

**Bouncy Area** 

Code: B 53 **AED 450** 

Size: 4x4 Meter

For age group of 2-7 Years