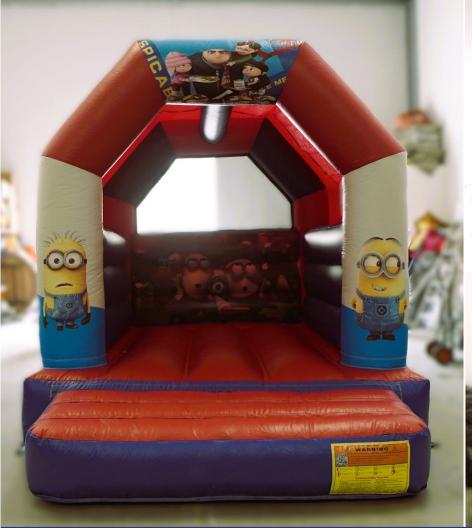

#### Avengers' Palace Bouncy & Slide

Code: BS 88

**AED 550** 

Size: 6x5 Meter For age group of 2-8 Years

Minions Red Floor Bouncy & Slide

Code: BS 89

**AED 550** 

**AED 450** 