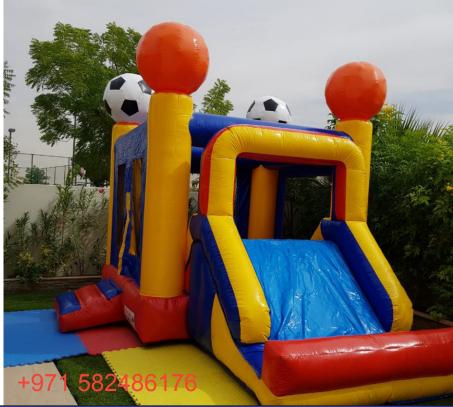

Elsa Princess Bouncy & Slide

Code: B 08
AED 450

Size 4x4 Meter

Football Castle Bouncy & Slide

Code: B 09 AED 500 Size: 5x4 Meter For age group of 2-5 Years