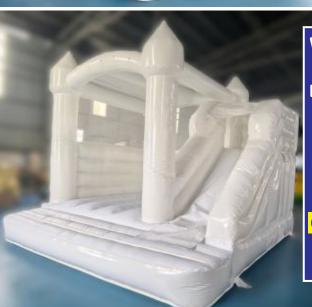

#### White Light Castle Bouncy & Slide

Size 5x5x4 Meter

For age group of 2-8 Years

Code: BS 136

**AED 650** 

White Mini Pit & Bounce Bouncy & Ball Pit

**Code: BS 139** 

**AED 550** 