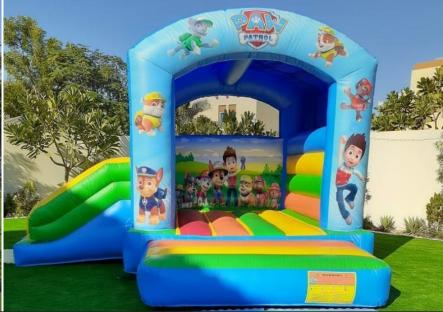

Code: BS 67

**AED 550** 

Size 5x5x5 Meter

Paw Patrol Big Combo Bouncy & Slide

Code: BS 68 **AED 650** 

AED450

Size: 6x6x6 Meter For age group of 2-8 Years

Size: 4x4 Meter For age group of 2-5 Years

Paw Patrol Mini Combo Bouncy & Slide

Candles & Heart Code: BS 70 **AED 450 Bouncy Area** Size: 4x4 Meter

© SAFETY RULES ©

© Ø Ø Ø © ©

® Ø Ø Ø © For age group of 2-7 Years

Batman On Top Bouncy & Slide

Code: BS 71 AED 550