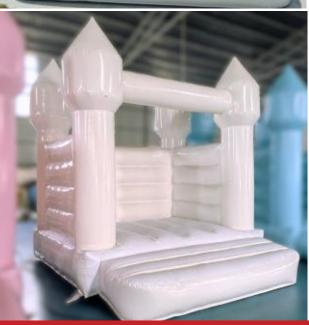

Size: 5x3.5x4 Meter For age group of 2-7 Years

White Mini Bouncy Bouncy area only

Code: BS 140

**AED 550** 

Size: 5x3x4 Meter
For age group of 2-6 Years

Size
5x3.5x4 Meter
For age group

For age group of 2-8 Years