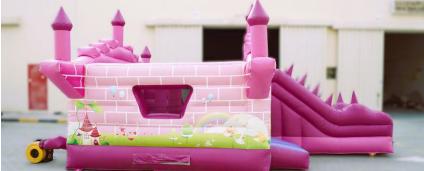

3 Princess Pink Castle
Bouncy & Slide

Code: BS 41
AED 500

Size: 5x5 Meter
For age group of 2-7 Years

Double Slide Castle Bouncy & 2 Slides

Code: BS 42

**AED** 500

**Jurassic Cave Combo Bouncy & Double Slide** 

Code: BS 43 **AED 550** 

Size: 6x4 Meter

Full Pink Pincess
Bouncy & Slide

**AED 500** Code: BS 44

Size: 5x5 Meter

**Hello Kitty Combo** Bouncy & Slide

Code: BS 45 **AED 550** 

Size 6x5 Meter