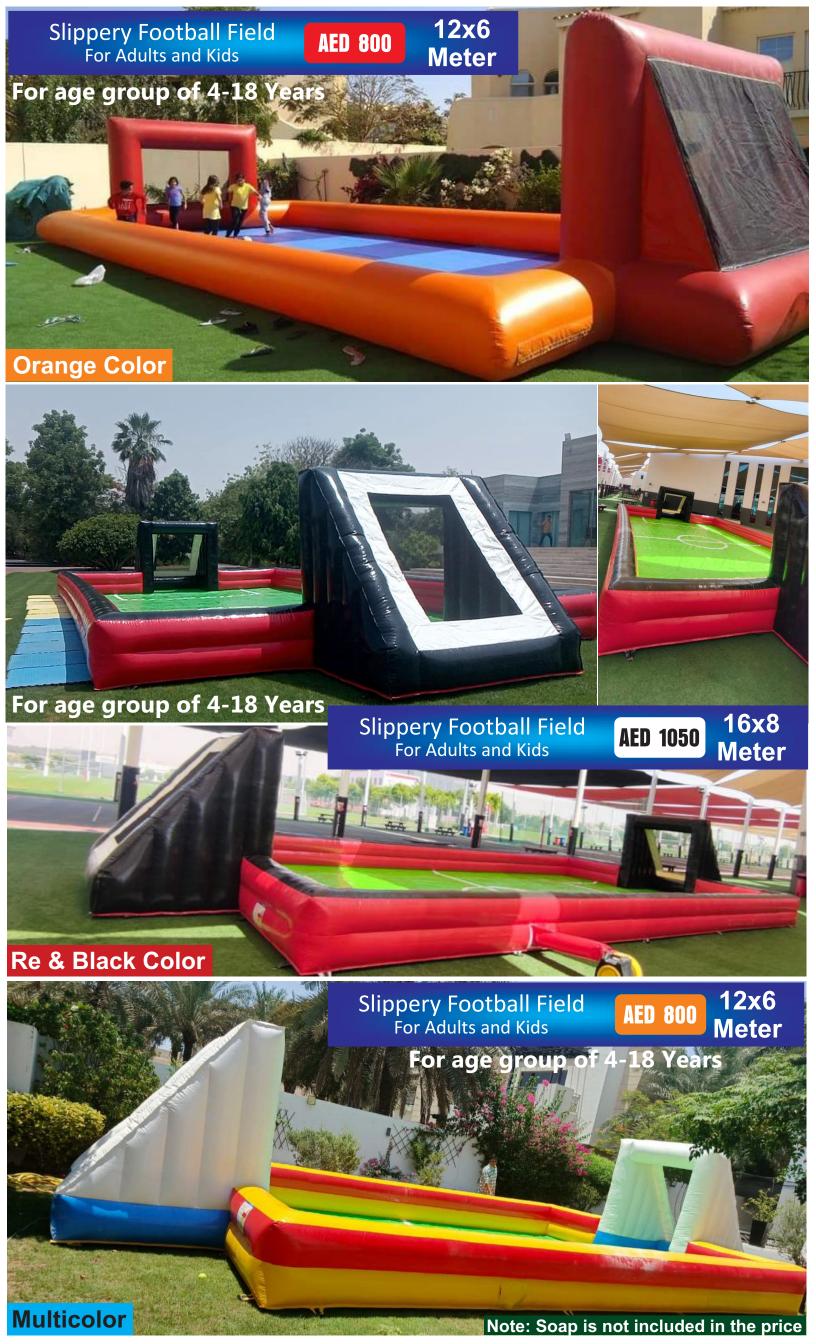

## Inflated Floor Football Field

For Adults and Kids

Code: FF 126 AED 800

For age group of 3-12 Years

Size 10x5 Meter

Triple Fun Castle
Bouncy & 3 Slides

Code: BS 128 AED 450

Size: 6x5 Meter For age group of 2-5 Years