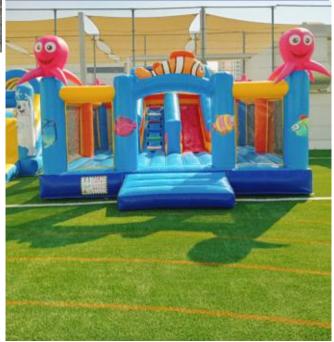

# Clown Fish & Octopus Bouncy & Slide

Code: BS 100
AED 750

Size: 7x5 Meter
For age group of 2-10 Years

4 Clowns Big Combo

**Bouncy & Slide** 

**Code: BS 101** 

**AED 800** 

Size 8x7x5 Meter