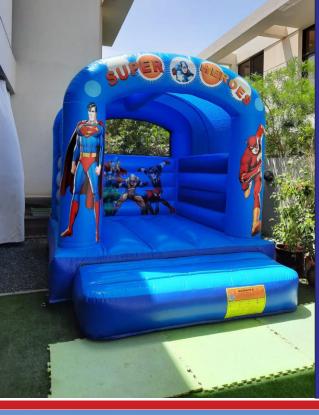

#### Super Heroes Castle

Bouncy Area

Code: B 10 AED 450

Size 4x4 Meter For age group of 2-5 Years

Code: BS 11 AED 450