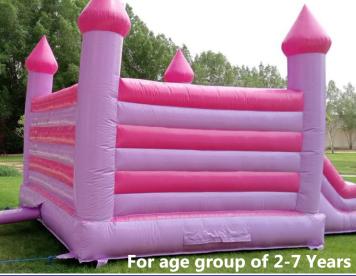

#### **Rabbit House**

**Bouncy Area only** 

Code: B 12 AED 450

Size: 4x4 Meter

For age group of 2-7 Years

Hello Kitty Home Bouncy Area

Code: B 14 AED 450

Size: 4x4 Meter