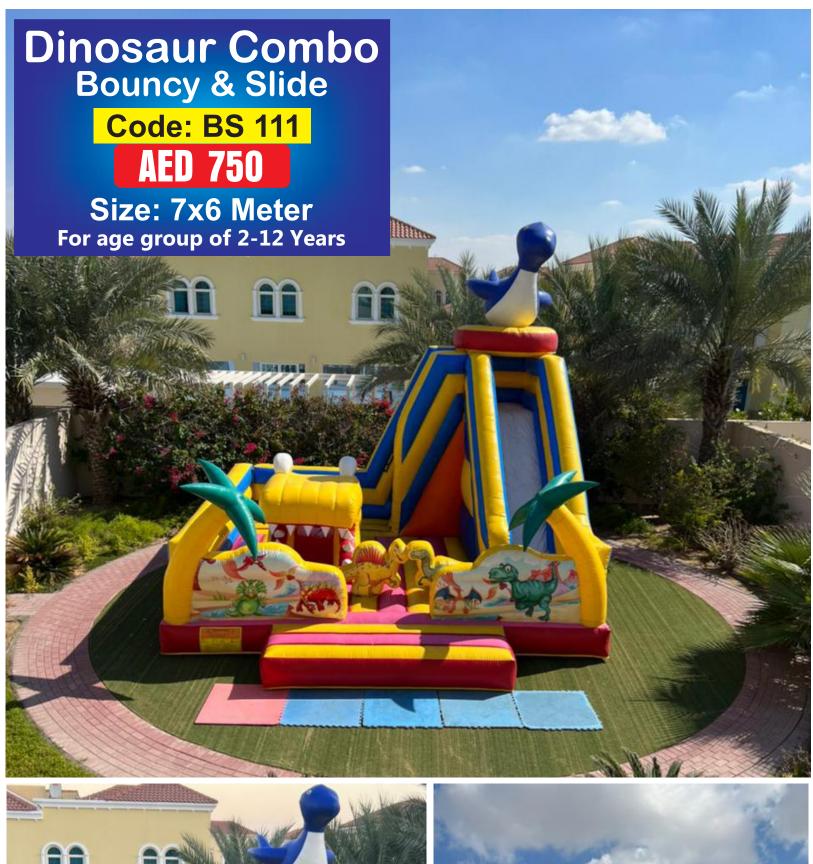

#### Super Heroes Castle

Bouncy Area

Code: B 10 AED 450

Size 4x4 Meter For age group of 2-5 Years

Code: BS 11 AED 450