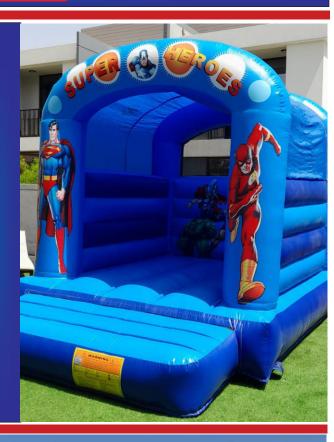

#### Super Heroes Castle

Bouncy Area

Code: B 10 AED 450

Size 4x4 Meter For age group of 2-5 Years

Code: BS 11 AED 450