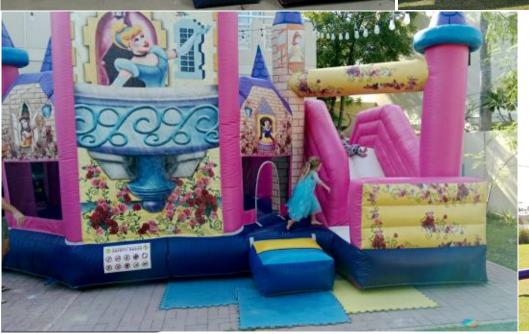

#### Bouncy Castles & Slides

Rent Prices are mentioned on each bouncy. Transport Charges will be applied. Rent mentioned is for 8-10 hours time.

Frozen Family Medium Combo

Code: BS 01
AED 550

Monkey on Top Bouncy Area Code: B 03

**AED 450** 

4x4 Meter

**Angry Birds**Bouncy Area

Code: B 04 AED 450

Giraffe Bouncy Bouncy Area only

Code: B 06 AED 450 Size: 4x4 Meter For age group of 2-7 Years

Jungle Animals
Bouncy & Slide

Code: B 07 AED 450 Size: 4x4 Meter For age group of 2-5 Years