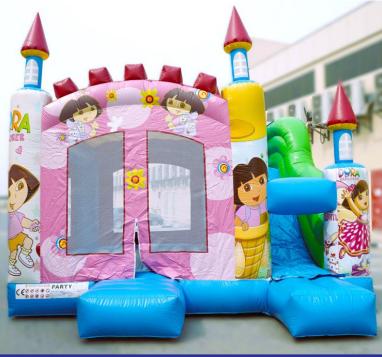

Code: BS 93 **AED 550** 

Size: 6x5 Meter For age group of 2-8 Years

Micky Minnie High Slide

Code: BS 95 AED 800

9x6x7 Meter