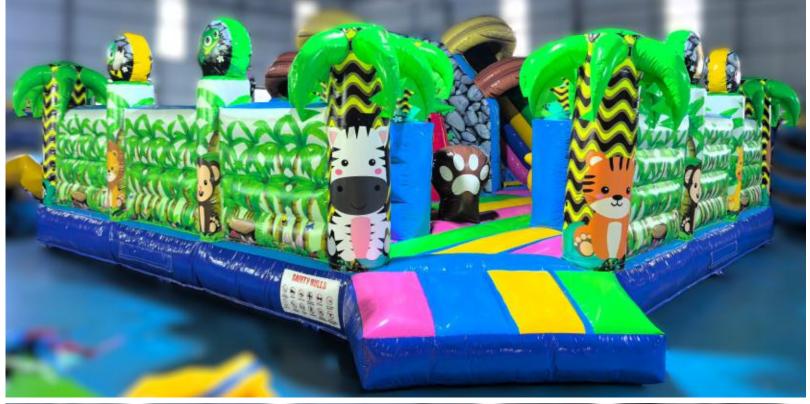

## Jungle Hills Play Area

Climb - Bouncy - Slide

Code: BS 143
AED 850

Size: 7x7x3 Meter For age group of 2-10 Years

Size: 3x3x8 Meter For age group of 2-12 Years

Size: 3x3x8 Meter For age group of 2-12 Years