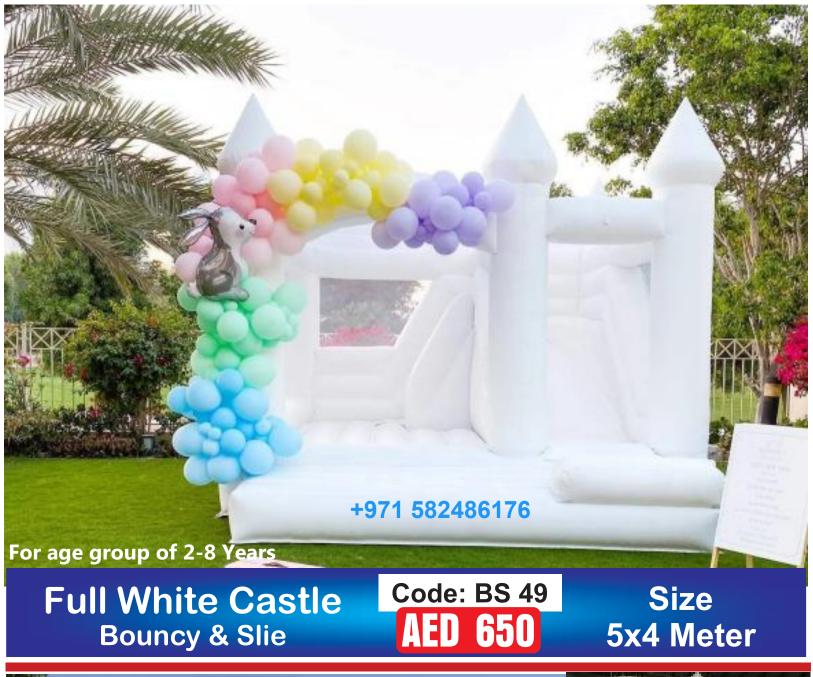

Elsa Princess Bouncy & Slide

Code: B 08
AED 450

Size 4x4 Meter

Football Castle Bouncy & Slide

Code: B 09 AED 500 Size: 5x4 Meter For age group of 2-5 Years