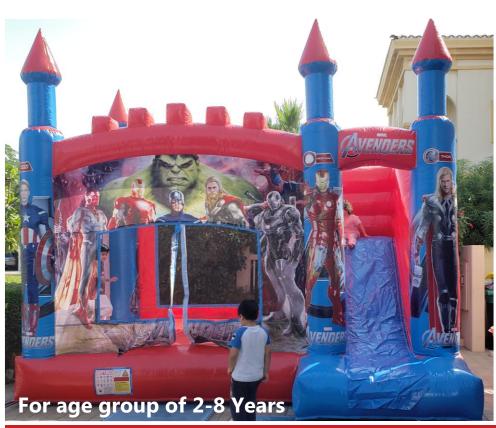

#### Super Heroes Castle

Bouncy Area

Code: B 10 AED 450

Size 4x4 Meter For age group of 2-5 Years

Code: BS 11 AED 450