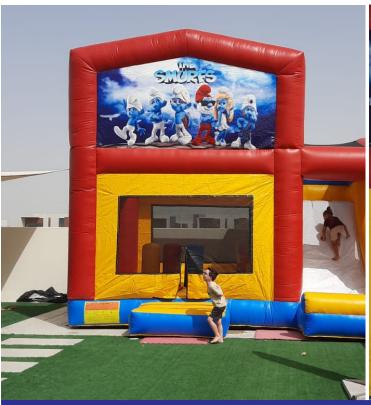

# Safari Park Bouncy & Slide Code: BS 62 AED 600

Size: 6x5 Meter For age group of 2-8 Years

The Smurfs Bouncy & Slide

Code: BS 63 AED 550

Size: 6x5 Meter
For age group of 2-8 Years

Yellow Green Combo Bouncy & Slide