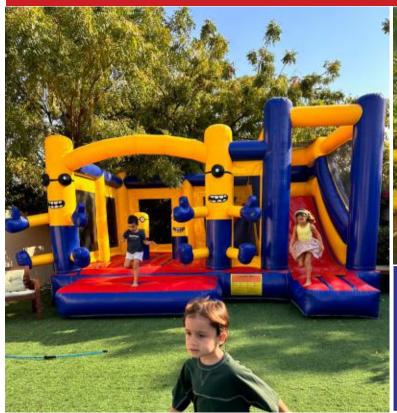

### Purple Mini Castle **Bouncy Area**

Code: B 17

**AED 500** 

3x3 Meter

Light Blue Mini Castle Bouncy Area only

Code: B 18

**AED 550** 

Minion Welcome Bouncy & Slide

Code: BS 19 **AED 550** 

Size: 6x5 Meter For age group of 2-8 Years

Minion Army Bouncy & Slide

Code: BS 20 **AED** 550

Size: 6x5 Meter For age group of 2-8 Years

Big Monkey Bouncy & Slide

Code: BS 21 **AED 550** 