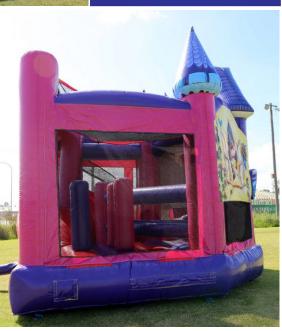

#### Bouncy Castles & Slides

Rent Prices are mentioned on each bouncy. Transport Charges will be applied. Rent mentioned is for 8-10 hours time.

Frozen Family Medium Combo

Code: BS 01
AED 550

Monkey on Top Bouncy Area Code: B 03

**AED 450** 

4x4 Meter

**Angry Birds**Bouncy Area

Code: B 04 AED 450

Giraffe Bouncy Bouncy Area only

Code: B 06 AED 450 Size: 4x4 Meter For age group of 2-7 Years

Jungle Animals
Bouncy & Slide

Code: B 07 AED 450 Size: 4x4 Meter For age group of 2-5 Years