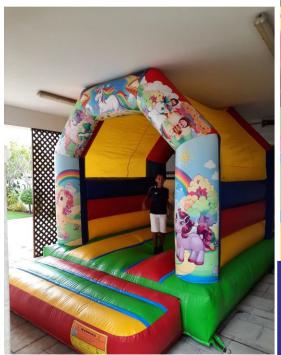

#### 4 Mushrooms Combo

Bouncy & Double Slide

Code: BS 22

**AED 550** 

**6x4 Meter** 

Unicorn Bouncy Area Code: B 23
AED 450

Size 4x4 Meter