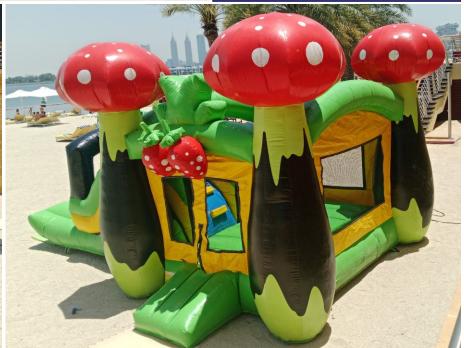

Code: B 27

**AED 450** 

4x4 Meter

Mushroom Castle Code: B 28
Bouncy Area AED 450

Size: 4x4 Meter

For age group of 2-7 Years