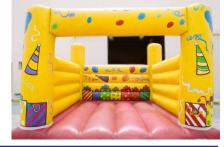

#### Justice League Bouncy & Slide

Code: BS 29 AED 550

Size: 6x5 Meter
For age group of 2-8 Years

Happy Minion Bouncy Area Code: B 30 AED 450

Circus Bouncy Bouncy Area

Code: B 31 AED 450

Size: 4x4 Meter For age group of 2-7 Years