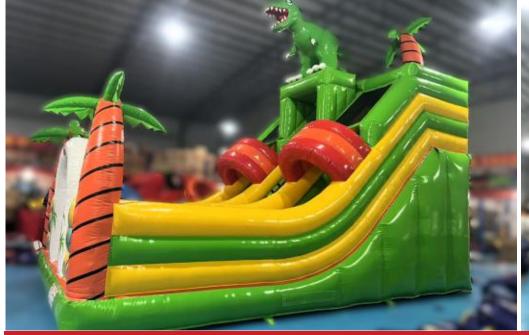

#### White Light Castle Bouncy & Slide

Size 5x5x4 Meter

For age group of 2-8 Years

Code: BS 136

**AED 650** 

White Mini Pit & Bounce Bouncy & Ball Pit

**Code: BS 139** 

**AED 550** 