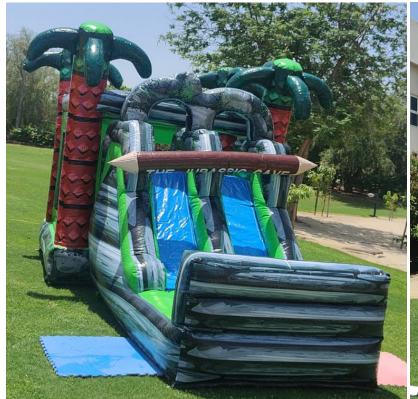

3 Princess Pink Castle
Bouncy & Slide

Code: BS 41
AED 500

Size: 5x5 Meter
For age group of 2-7 Years

Double Slide Castle Bouncy & 2 Slides

Code: BS 42

**AED** 500

**Jurassic Cave Combo Bouncy & Double Slide** 