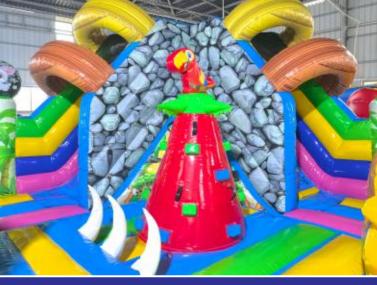

## Jungle Hills Play Area

Climb - Bouncy - Slide

Code: BS 143
AED 850

Size: 7x7x3 Meter For age group of 2-10 Years

Size: 3x3x8 Meter For age group of 2-12 Years

Size: 3x3x8 Meter For age group of 2-12 Years