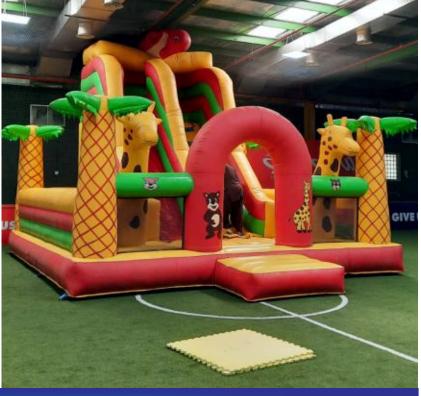

# Safari Park Bouncy & Slide Code: BS 62 AED 600

Size: 6x5 Meter For age group of 2-8 Years

The Smurfs Bouncy & Slide

Code: BS 63 AED 550

Size: 6x5 Meter
For age group of 2-8 Years

Yellow Green Combo Bouncy & Slide