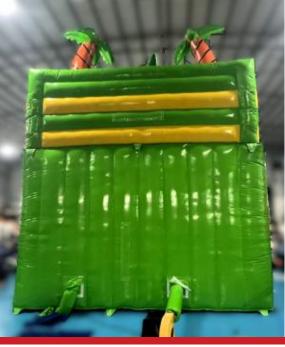

# Tunnels Maze Bouncy & Tunnels

Code: B 57 AED 700

Size 7x4x4 Meter

Wide Slide & Holes Bouncy & Slide

Code: BS 58 **AED 750** 

Size 7x5x5 Meter

Green Jungle Combo Bouncy & Slide

Code: BS 59 AED 650