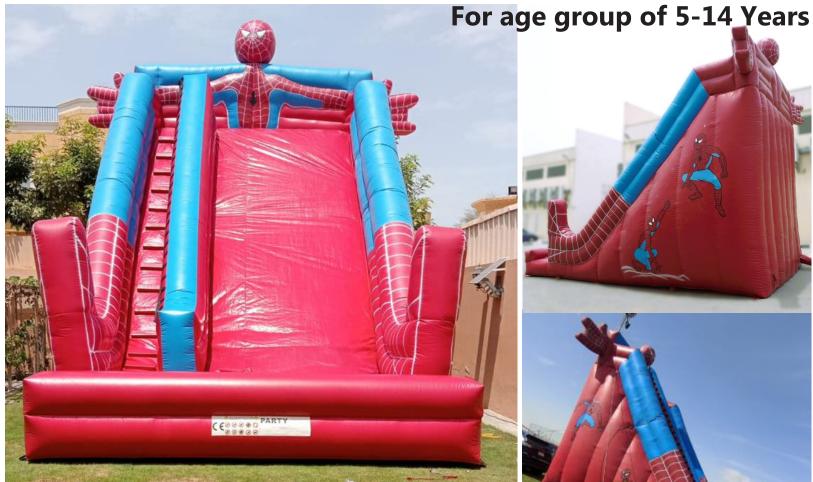

## Spiderman High Combo

Bouncy Tunnel & Double Slide

Code: BS 112

**AED 850** 

Size 8x5 Meter

For age group of 5-14 Years