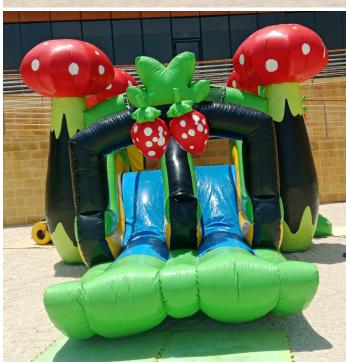

#### 4 Mushrooms Combo

Bouncy & Double Slide

Code: BS 22

**AED 550** 

**6x4 Meter** 

Unicorn Bouncy Area Code: B 23
AED 450

Size 4x4 Meter