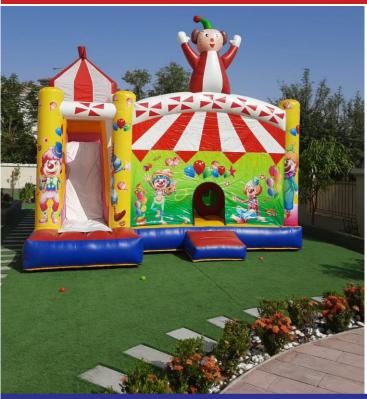

4 Clowns & Spider
Bouncy Area

Code: B 52 AED 450

Size: 4x4 Meter
For age group of 2-7 Years