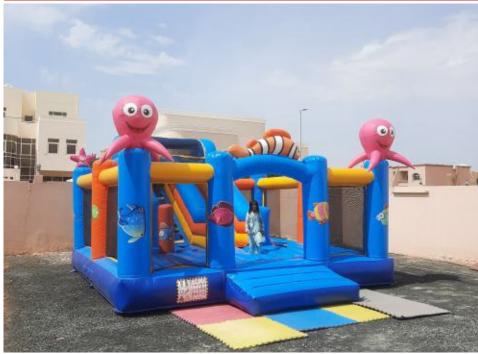

# Clown Fish & Octopus Bouncy & Slide

Code: BS 100
AED 750

Size: 7x5 Meter
For age group of 2-10 Years

4 Clowns Big Combo

**Bouncy & Slide** 

**Code: BS 101** 

**AED 800** 

Size 8x7x5 Meter