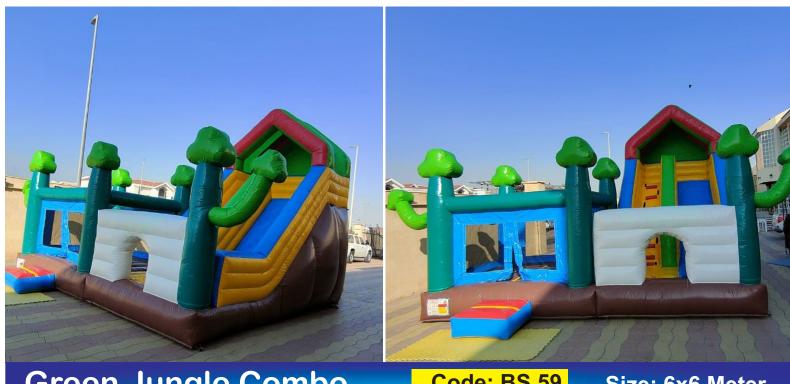

# Tunnels Maze Bouncy & Tunnels

Code: B 57 AED 700

Size 7x4x4 Meter

Wide Slide & Holes Bouncy & Slide

Code: BS 58 **AED 750** 

Size 7x5x5 Meter

Green Jungle Combo Bouncy & Slide

Code: BS 59 AED 650

Size: 6x6 Meter
For age group of 2-10 Years

Air Balloons Combo Bouncy & Slide Code: BS 60 AED 550