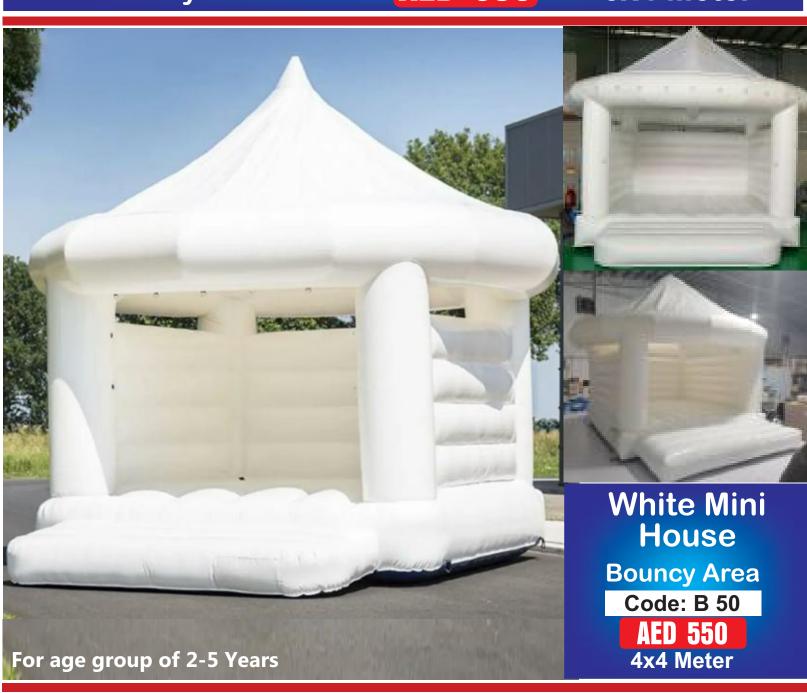

#### **Rabbit House**

**Bouncy Area only** 

Code: B 12 AED 450

Size: 4x4 Meter

For age group of 2-7 Years

Hello Kitty Home Bouncy Area

Code: B 14 AED 450

Size: 4x4 Meter