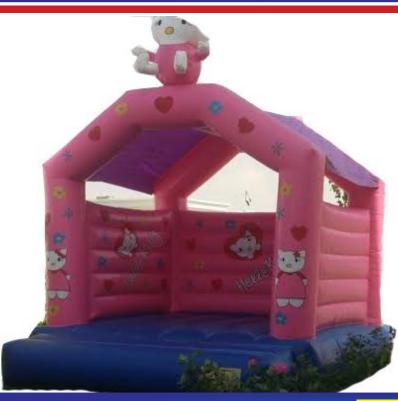

#### **Rabbit House**

**Bouncy Area only** 

Code: B 12 AED 450

Size: 4x4 Meter

For age group of 2-7 Years

Hello Kitty Home Bouncy Area

Code: B 14 AED 450

Size: 4x4 Meter

Code: BS 43 **AED 550** 

Size: 6x4 Meter

Full Pink Pincess
Bouncy & Slide

**AED 500** Code: BS 44

Size: 5x5 Meter

**Hello Kitty Combo** Bouncy & Slide

Code: BS 45 **AED 550** 

Size 6x5 Meter