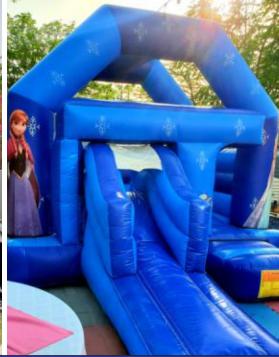

Elsa Princess Bouncy & Slide

Code: B 08
AED 450

Size 4x4 Meter

Football Castle Bouncy & Slide

Code: B 09 AED 500 Size: 5x4 Meter For age group of 2-5 Years