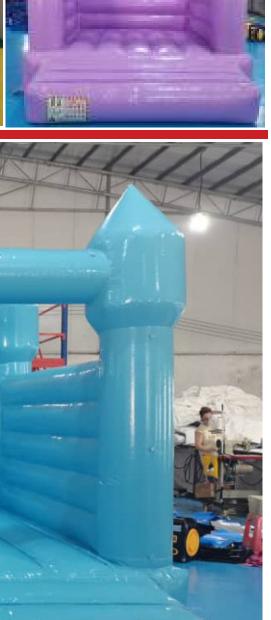

### Purple Mini Castle **Bouncy Area**

Code: B 17

**AED 500** 

3x3 Meter

Light Blue Mini Castle Bouncy Area only

Code: B 18

**AED 550** 

Minion Welcome Bouncy & Slide