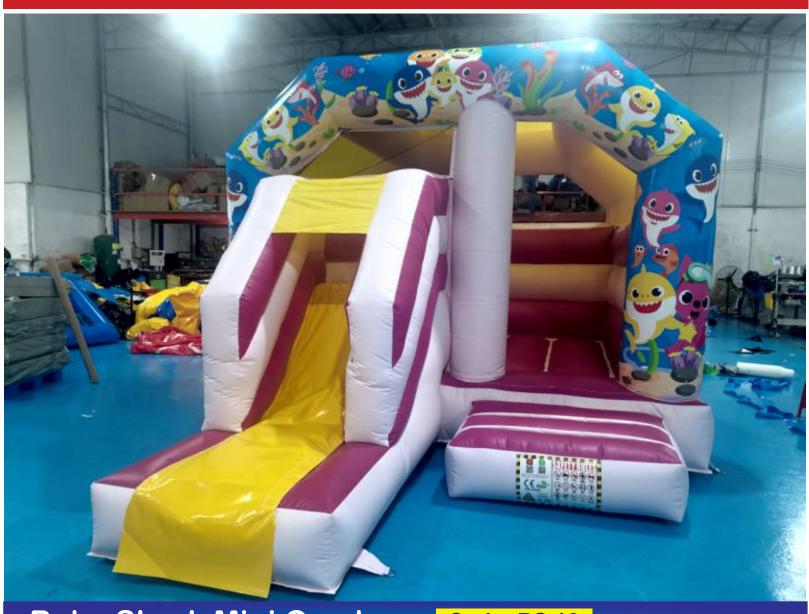

Pink Panther Home Bouncy Area only Code: B 15
AED 450

Size: 4x4 Meter
For age group of 2-7 Years

Baby Shark Mini Combo Bouncy & Slide

Code: BS 16

**AED 450** 