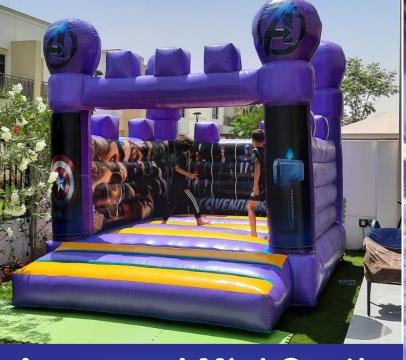

Bouncy Area AED 450 4x4 Meter

**Avengers' Mini Castle** 

**Bouncy Area** 

450 Code: B 39

Size: 4x4 Meter

Spiderman Big Head Bouncy & Slide

Code: BS 40 **AED 500** 

Size: 5x5 Meter
For age group of 2-8 Years