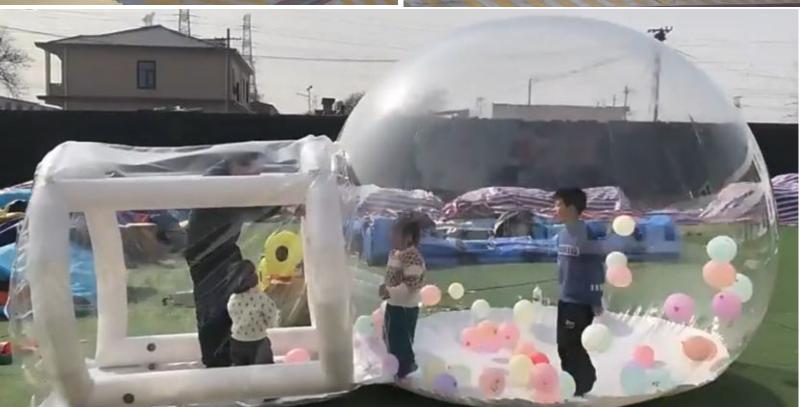

Royal Buggy Bouncy & Slide

Code: BS 129 **AED 550** 

Size: 6x4 Meter For age group of 2-7 Years

New Frozen Family Bouncy & Slide

Code: BS 130 **AED 750** 

Size: 7x5 Meter
For age group of 3-10 Years

Bubble Dome Jumping Only

Code: BS 131 AED

**AED 850** 

Size: 6x4 Meter
For age group of 2-7 Years
(For 4 hours duration)

3 Giraffe Jungle Combo Bouncy & Slide

Code: BS 132

**AED 750** 

Size: 6x6x6 Meter

For age group of 2-10 Years