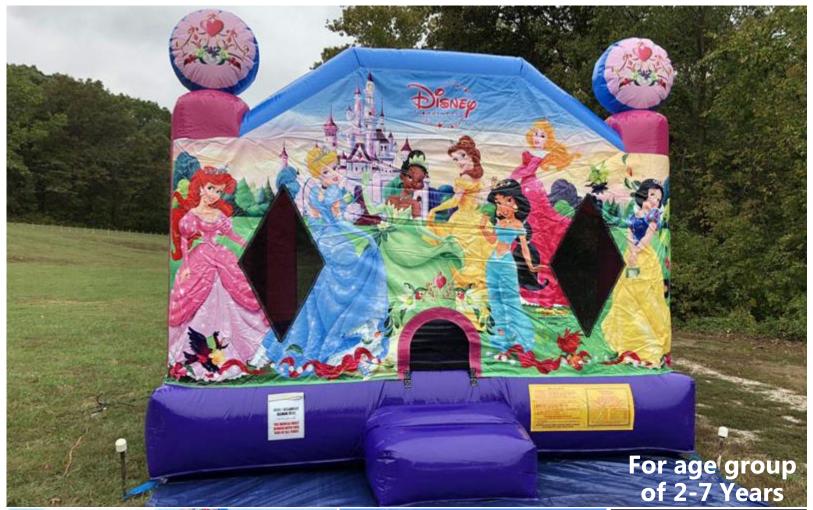

#### Baby Shark House

**Bouncy & Slide** 

Code: BS 25

**AED 450** 

Size: 4x4 Meter

For age group of 2-5 Years

Yellow Monkey Bouncy Area Code: B 26 AED 450

Six **Princess Bouncy Area** 