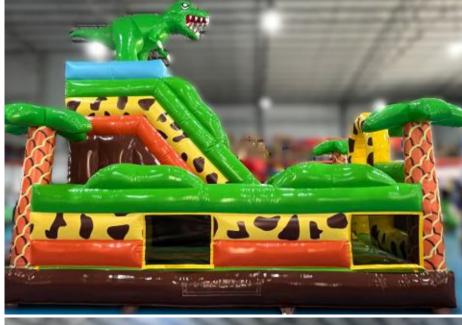

Green Arch Jungle Combo Code: BS 133 **Bouncy & Slide** 

**AED 750** 

Size: 8x6x3 Meter

For age group of 2-10 Years