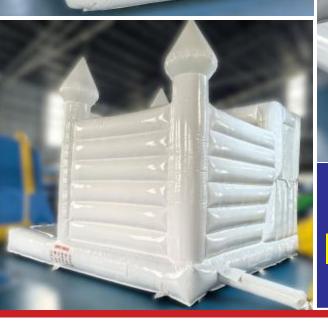

Size: 5x3.5x4 Meter For age group of 2-7 Years

White Mini Bouncy Bouncy area only

Code: BS 140

**AED 550** 

Size: 5x3x4 Meter
For age group of 2-6 Years

Size
5x3.5x4 Meter
For age group

For age group of 2-8 Years