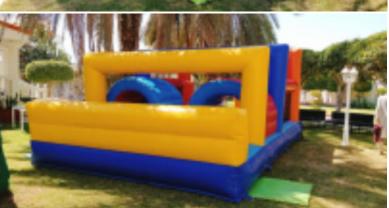

Code: BS 19 **AED 550** 

Size: 6x5 Meter For age group of 2-8 Years

Minion Army Bouncy & Slide

Code: BS 20 **AED** 550

Size: 6x5 Meter For age group of 2-8 Years

Big Monkey Bouncy & Slide

Code: BS 21 **AED 550** 

6x5 Meter