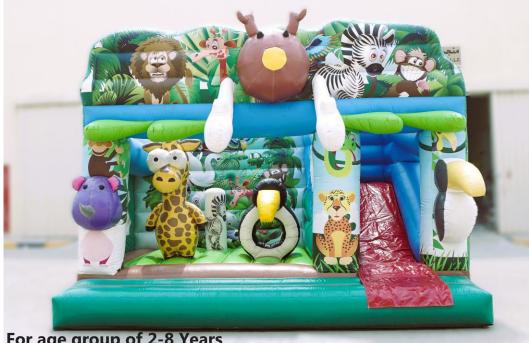

# Tunnels Maze Bouncy & Tunnels

Code: B 57 AED 700

Size 7x4x4 Meter

Wide Slide & Holes Bouncy & Slide

Code: BS 58 **AED 750** 

Size 7x5x5 Meter

Green Jungle Combo Bouncy & Slide

Code: BS 59 AED 650

Size: 6x6 Meter
For age group of 2-10 Years

Air Balloons Combo Bouncy & Slide Code: BS 60 AED 550