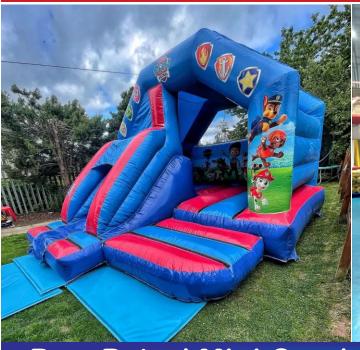

Code: BS 67

**AED 550** 

Size 5x5x5 Meter

Paw Patrol Big Combo Bouncy & Slide

Code: BS 68 **AED 650** 

AED450

Size: 6x6x6 Meter For age group of 2-8 Years

Size: 4x4 Meter For age group of 2-5 Years