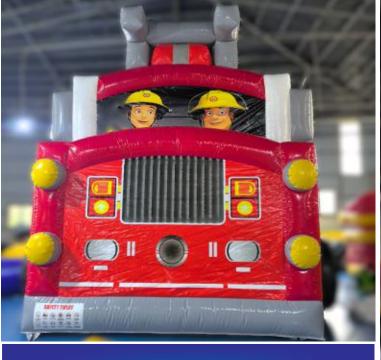

Fire Truck High Combo Bouncy & Slide

Code: BS 146 **AED 700** 

Size: 5x4x6 Meter