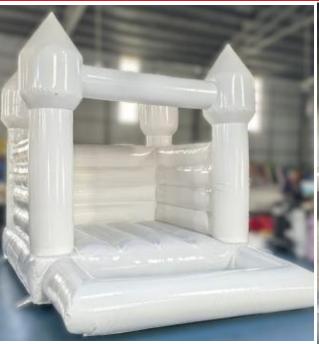

#### White Light Castle Bouncy & Slide

Size 5x5x4 Meter

For age group of 2-8 Years

Code: BS 136

**AED 650** 

White Mini Pit & Bounce Bouncy & Ball Pit

**Code: BS 139** 

**AED 550** 