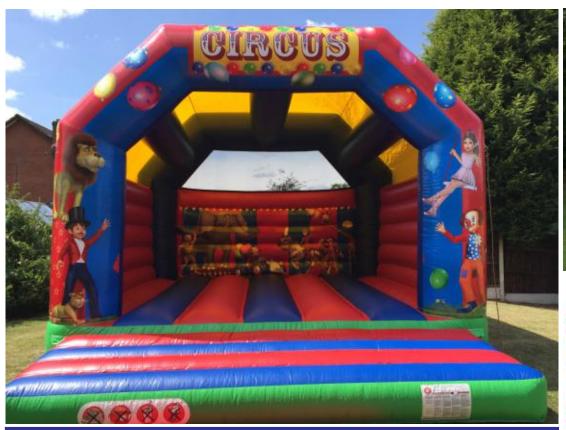

#### Justice League Bouncy & Slide

Code: BS 29 AED 550

Size: 6x5 Meter
For age group of 2-8 Years

Happy Minion Bouncy Area Code: B 30 AED 450

Circus Bouncy Bouncy Area

Code: B 31 AED 450

Size: 4x4 Meter For age group of 2-7 Years