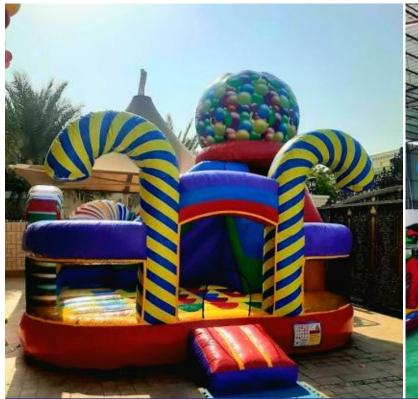

Big Candy Fun Bouncy & Slide

Code: BS 46 AED 550 Size: 5x5 Meter
For age group of 2-7 Years

Avengers' Army Bouncy & Slide

Code: BS 47 AED 550

Size: 6x5 Meter

Blue White Castle
Bouncy & 2 Slides
Code: BS 48 AED 500