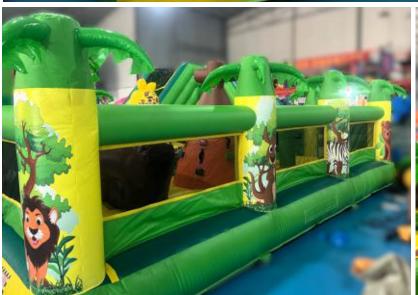

Green Arch Jungle Combo Code: BS 133 **Bouncy & Slide** 

**AED 750** 

Size: 8x6x3 Meter

For age group of 2-10 Years