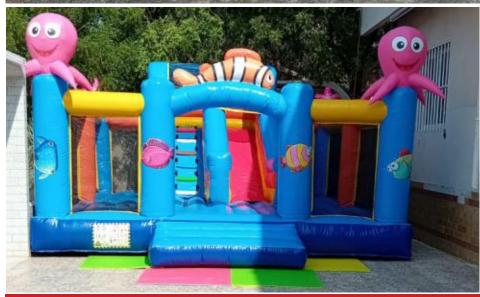

# Clown Fish & Octopus Bouncy & Slide

Code: BS 100
AED 750

Size: 7x5 Meter
For age group of 2-10 Years

4 Clowns Big Combo

**Bouncy & Slide** 

**Code: BS 101** 

**AED 800** 

Size 8x7x5 Meter