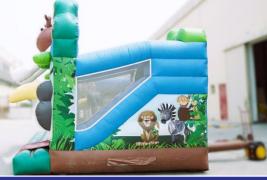

**AED 450** 

4x4 Meter

**Angry Birds**Bouncy Area

Code: B 04 AED 450

Giraffe Bouncy Bouncy Area only

Code: B 06 AED 450 Size: 4x4 Meter For age group of 2-7 Years

Jungle Animals
Bouncy & Slide

Code: B 07 AED 450 Size: 4x4 Meter For age group of 2-5 Years