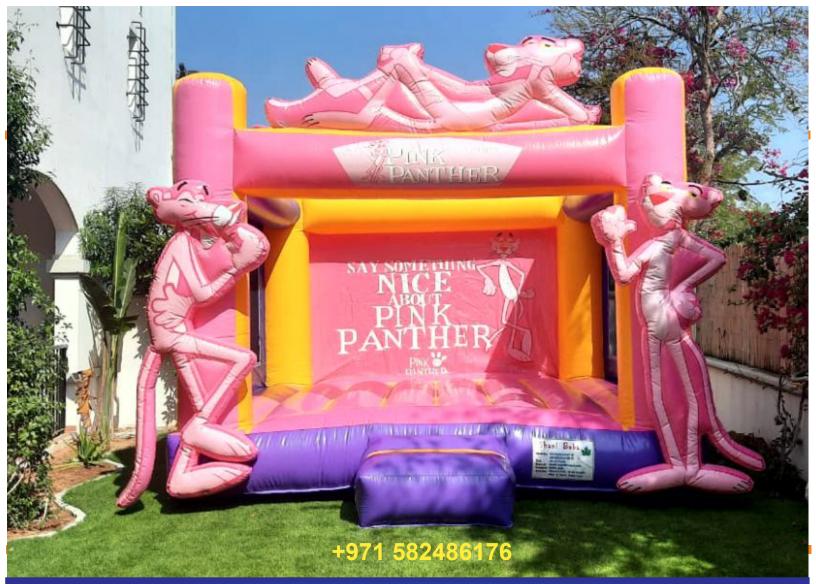

Pink Panther Home Bouncy Area only Code: B 15
AED 450

Size: 4x4 Meter
For age group of 2-7 Years

Baby Shark Mini Combo Bouncy & Slide

Code: BS 16

**AED 450** 