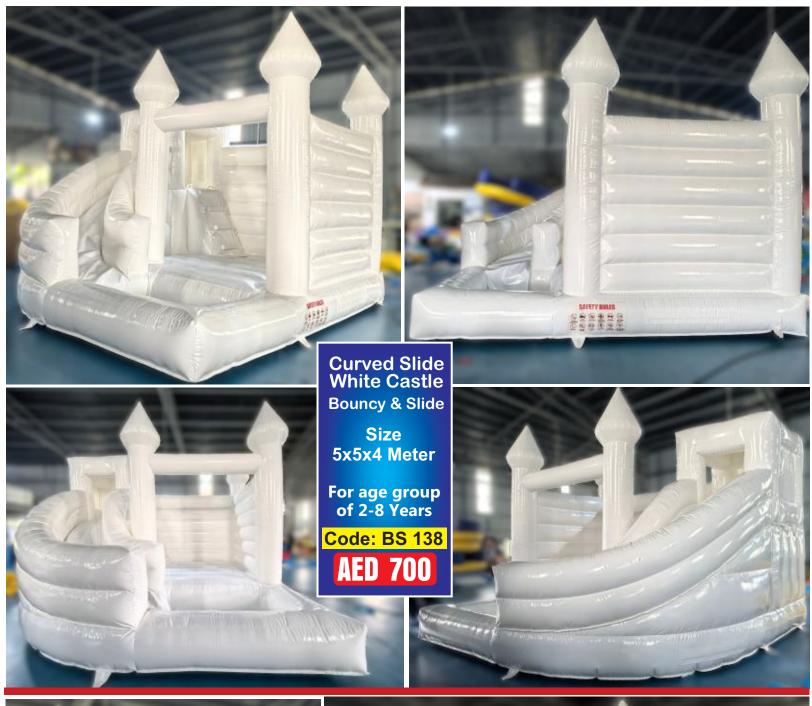

#### White Light Castle Bouncy & Slide

Size 5x5x4 Meter

For age group of 2-8 Years

Code: BS 136

**AED 650** 

White Mini Pit & Bounce Bouncy & Ball Pit

**Code: BS 139** 

**AED 550** 