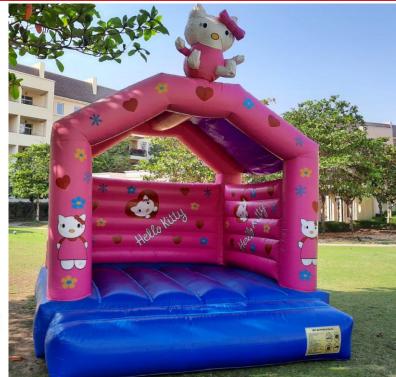

#### **Rabbit House**

**Bouncy Area only** 

Code: B 12 AED 450

Size: 4x4 Meter

For age group of 2-7 Years

Hello Kitty Home Bouncy Area

Code: B 14 AED 450

Size: 4x4 Meter

Code: BS 43 **AED 550** 

Size: 6x4 Meter

Full Pink Pincess
Bouncy & Slide

**AED 500** Code: BS 44

Size: 5x5 Meter

**Hello Kitty Combo** Bouncy & Slide

Code: BS 45 **AED 550** 

Size 6x5 Meter