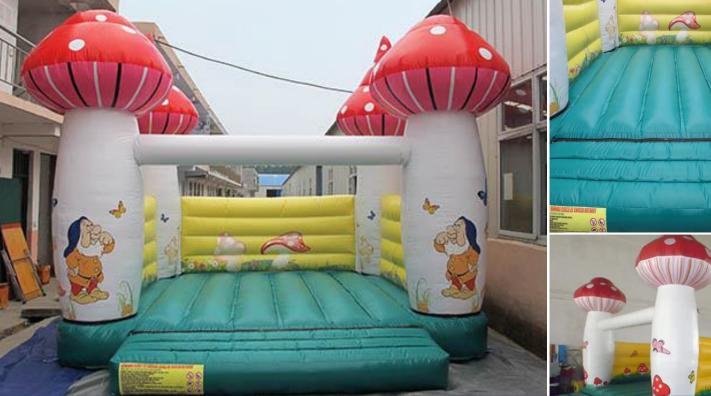

Code: B 27

**AED 450** 

4x4 Meter

Mushroom Castle Code: B 28
Bouncy Area AED 450

Size: 4x4 Meter

For age group of 2-7 Years