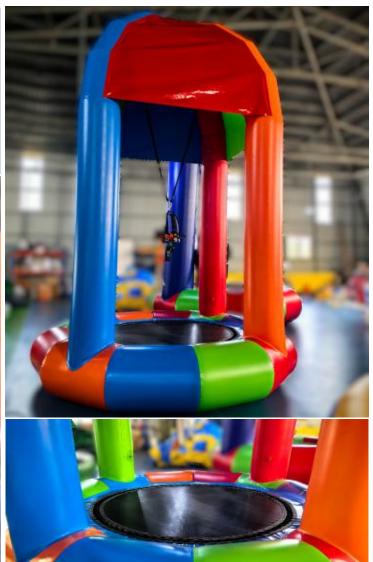

Code: BS 131 AED

**AED 850** 

Size: 6x4 Meter
For age group of 2-7 Years
(For 4 hours duration)

3 Giraffe Jungle Combo Bouncy & Slide

Code: BS 132

**AED 750** 

Size: 6x6x6 Meter

For age group of 2-10 Years