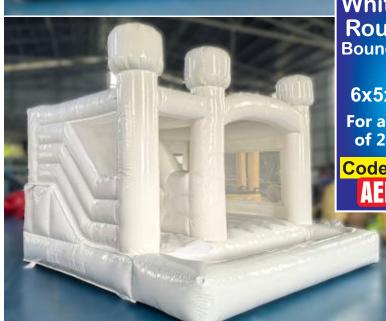

#### White Light Castle Bouncy & Slide

Size 5x5x4 Meter

For age group of 2-8 Years

Code: BS 136

**AED 650** 

White Mini Pit & Bounce Bouncy & Ball Pit

**Code: BS 139** 

**AED 550** 