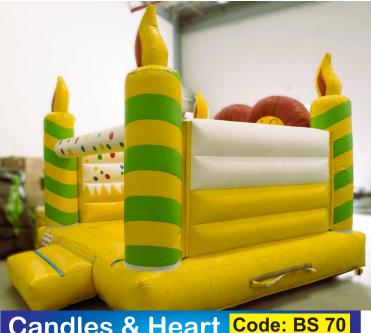

Paw Patrol Mini Combo Bouncy & Slide

Candles & Heart Code: BS 70 **AED 450 Bouncy Area** Size: 4x4 Meter

© SAFETY RULES ©

© Ø Ø Ø © ©

® Ø Ø Ø © For age group of 2-7 Years

Batman On Top Bouncy & Slide

Code: BS 71 AED 550