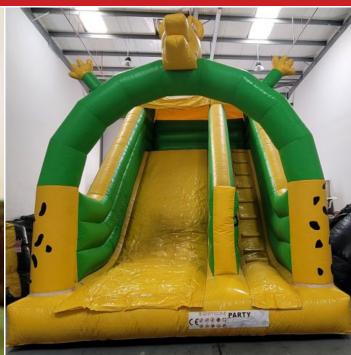

Green Arch Jungle Combo Code: BS 133 **Bouncy & Slide** 

**AED 750** 

Size: 8x6x3 Meter

For age group of 2-10 Years