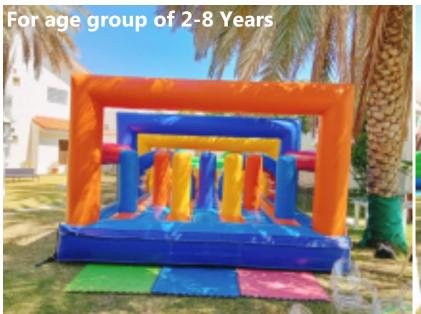

Code: BS 19 **AED 550** 

Size: 6x5 Meter For age group of 2-8 Years

Minion Army Bouncy & Slide

Code: BS 20 **AED** 550

Size: 6x5 Meter For age group of 2-8 Years

Big Monkey Bouncy & Slide

Code: BS 21 **AED 550** 

6x5 Meter