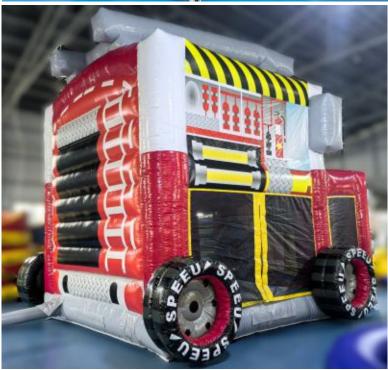

Fire Truck High Combo Bouncy & Slide

Code: BS 146 **AED 700** 

Size: 5x4x6 Meter