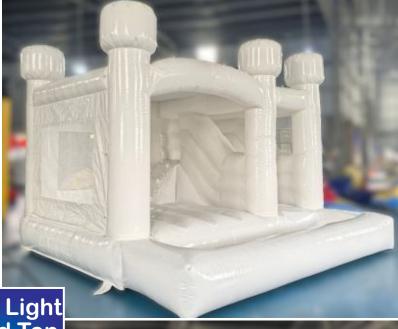

#### White Light Castle Bouncy & Slide

Size 5x5x4 Meter

For age group of 2-8 Years

Code: BS 136

**AED 650** 

White Mini Pit & Bounce Bouncy & Ball Pit

**Code: BS 139** 

**AED 550** 