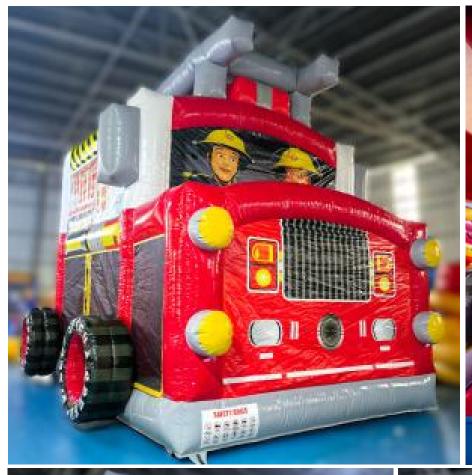

Code: BS 74 AED 550

Size: 6x5 Meter For age group of 2-8 Years

Elephant On Top Code: BS 75 Size
Bouncy & Slide AED 600 6x5 Meter

The Cars Combo Bouncy & Slide

Code: BS 76 AED 550

Purple Pink Princess
Bouncy & Slide