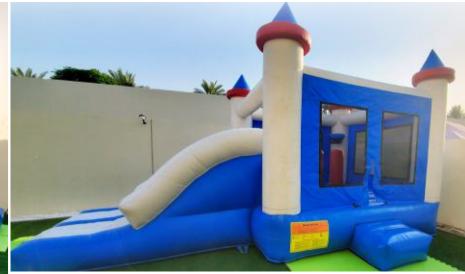

Big Candy Fun Bouncy & Slide

Code: BS 46 AED 550 Size: 5x5 Meter
For age group of 2-7 Years

Avengers' Army Bouncy & Slide

Code: BS 47 AED 550

Size: 6x5 Meter

Blue White Castle
Bouncy & 2 Slides
Code: BS 48 AED 500