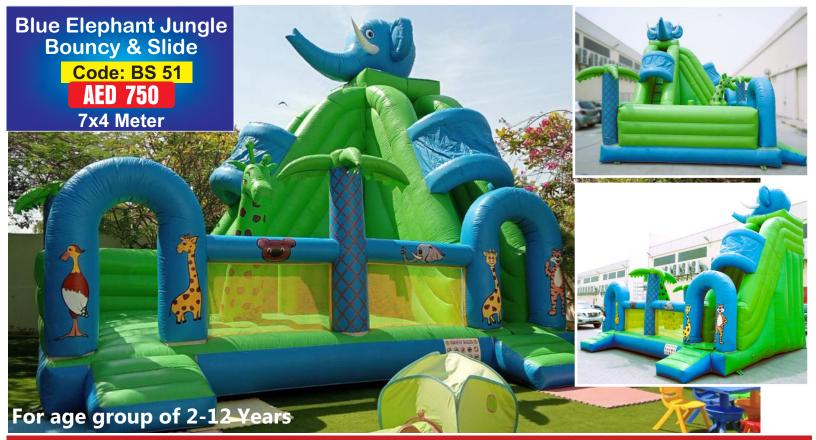

#### Bouncy Castles & Slides

Rent Prices are mentioned on each bouncy. Transport Charges will be applied. Rent mentioned is for 8-10 hours time.

Frozen Family Medium Combo

Code: BS 01
AED 550

Monkey on Top Bouncy Area Code: B 03

**AED 450** 

4x4 Meter

**Angry Birds**Bouncy Area

Code: B 04 AED 450

Giraffe Bouncy Bouncy Area only

Code: B 06 AED 450 Size: 4x4 Meter For age group of 2-7 Years

Jungle Animals
Bouncy & Slide

Code: B 07 AED 450 Size: 4x4 Meter For age group of 2-5 Years