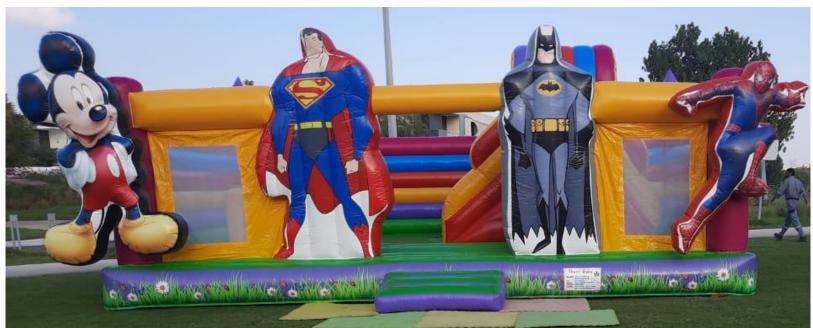

#### Super Heroes Castle

Bouncy Area

Code: B 10 AED 450

Size 4x4 Meter For age group of 2-5 Years

Code: BS 11 AED 450