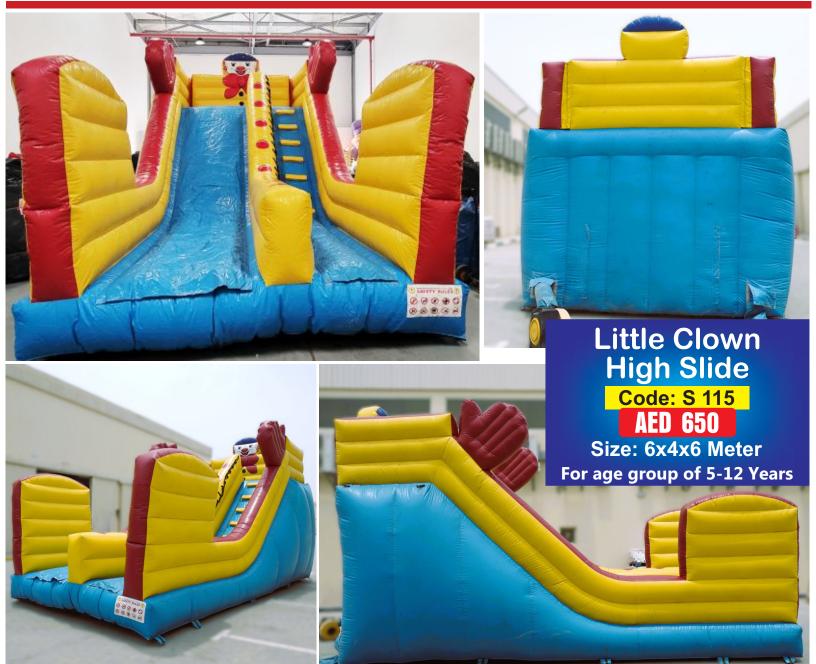

## Frozen High Slide Big Slide Area Code: S 104 AED 650

Size: 7x4x7 Meter For age group of 4-12 Years

12 Minions Slide Big Slide Area Size: 7x4x7 Meter For age group of 4-12 Years

Code: S 105 AED 700

Red Wave Dolphin High Slide

Code: S 107 AED 750

Size: 7x4 Meter For age group of 5-12 Years