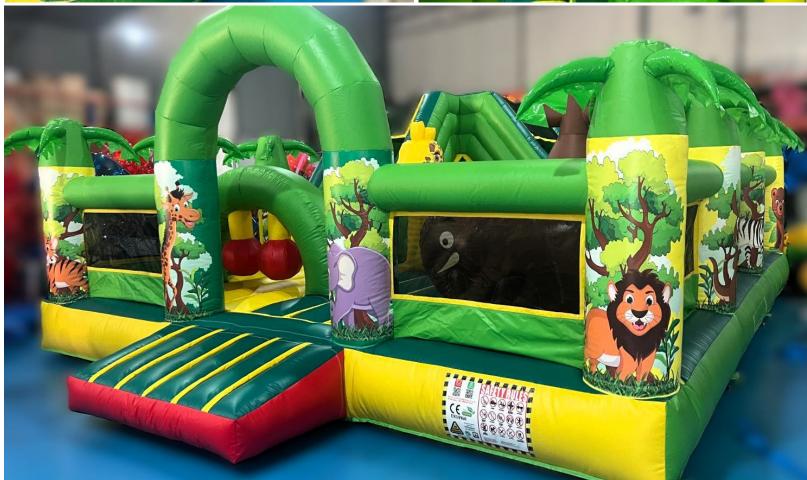

# Safari Park Bouncy & Slide Code: BS 62 AED 600

Size: 6x5 Meter For age group of 2-8 Years

The Smurfs Bouncy & Slide

Code: BS 63 AED 550

Size: 6x5 Meter
For age group of 2-8 Years

Yellow Green Combo Bouncy & Slide