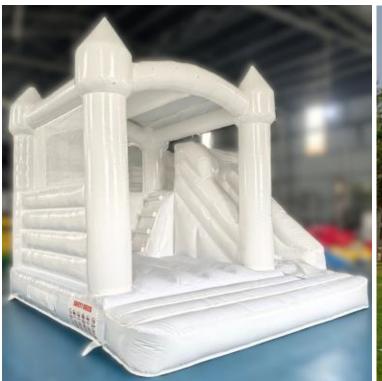

#### White Light Castle Bouncy & Slide

Size 5x5x4 Meter

For age group of 2-8 Years

Code: BS 136

**AED 650** 

White Mini Pit & Bounce Bouncy & Ball Pit

**Code: BS 139** 

**AED 550** 