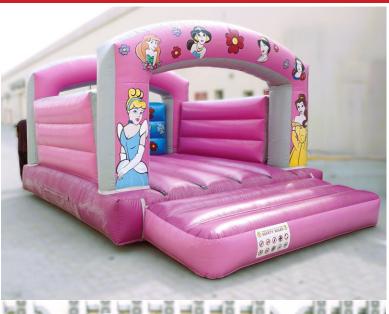

Elsa Princess Bouncy & Slide

Code: B 08
AED 450

Size 4x4 Meter

Football Castle Bouncy & Slide

Code: B 09 AED 500 Size: 5x4 Meter For age group of 2-5 Years