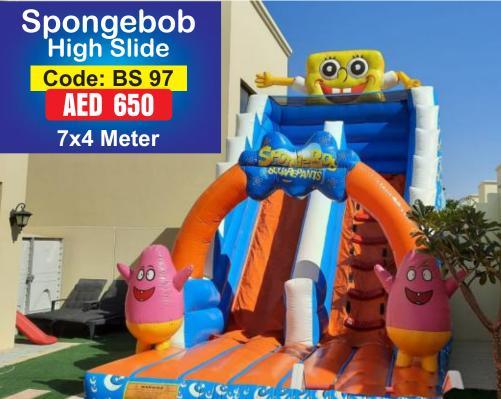

## Flipped Minion Big Slide

Code: BS 96 **AED 650** 

Size: 7x4 Meter

Two Giraffes & Barney Bouncy & Slide

Code: BS 98 AED 750