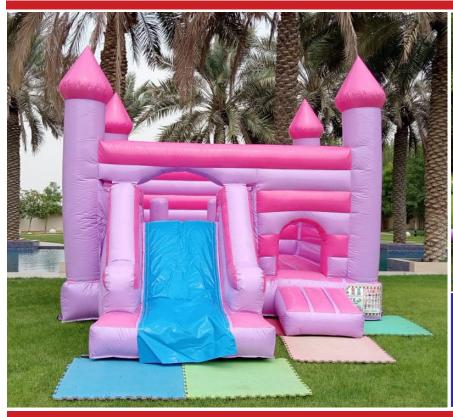

ears





Hello Kitty On Top Bouncy Area

Code: BS 35 **AED 450** 

Size: 4x4 Meter
For age group of 2-7 Years



Oasis Castle Bouncy Area

Code: B 36

**AED 450** 

Size: 4x4 Meter







Ice Cream & Canies
Bouncy & Slide

Code: BS 37

**AED 450** 

Size: 4x4 Meter



Flying Dinosaur Code: B 38 Size

Bouncy Area AED 450 4x4 Meter





**Avengers' Mini Castle** 

**Bouncy Area** 

450 Code: B 39

Size: 4x4 Meter







Spiderman Big Head Bouncy & Slide

Code: BS 40 **AED 500** 

Size: 5x5 Meter
For age group of 2-8 Years





3 Princess Pink Castle
Bouncy & Slide

Code: BS 41
AED 500

Size: 5x5 Meter
For age group of 2-7 Years





Double Slide Castle Bouncy & 2 Slides

Code: BS 42

**AED** 500





**Jurassic Cave Combo Bouncy & Double Slide** 

Code: BS 43 **AED 550** 

Size: 6x4 Meter





Full Pink Pincess
Bouncy & Slide

**AED 500** Code: BS 44

Size: 5x5 Meter







**Hello Kitty Combo** Bouncy & Slide

Code: BS 45 **AED 550** 

Size 6x5 Meter





Big Candy Fun Bouncy & Slide

Code: BS 46 AED 550 Size: 5x5 Meter
For age group of 2-7 Years





Avengers' Army Bouncy & Slide

Code: BS 47 AED 550

Size: 6x5 Meter





Blue White Castle
Bouncy & 2 Slides
Code: BS 48 AED 500













4 Clowns & Spider
Bouncy Area

Code: B 52 AED 450

Size: 4x4 Meter
For age group of 2-7 Years



#### Spiderman Mini Castle

**Bouncy Area** 

Code: B 53 **AED 450** 

Size: 4x4 Meter

For age group of 2-7 Years





#### Micky House Bouncy Area

Code: B 54
AED 450
4x4 Meter







Party Time Bouncy Area

Code: B 55 AED 450

4x4 Meter





Micky Minnie Combo Bouncy & Slide

Code: BS 56 A