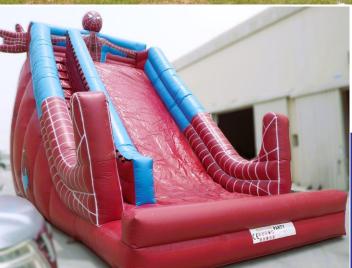

#### Spiderman Mini Castle

**Bouncy Area** 

Code: B 53 **AED 450** 

Size: 4x4 Meter

For age group of 2-7 Years