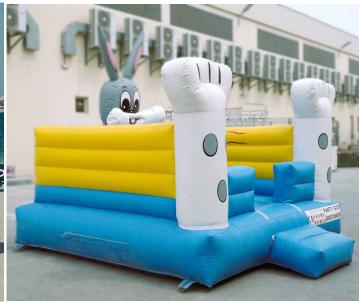

#### **Rabbit House**

**Bouncy Area only** 

Code: B 12 AED 450

Size: 4x4 Meter

For age group of 2-7 Years

Hello Kitty Home Bouncy Area

Code: B 14 AED 450

Size: 4x4 Meter