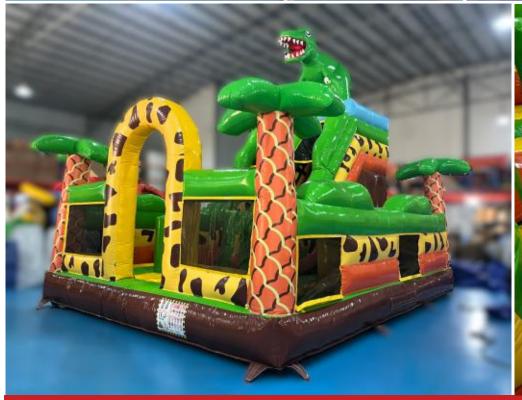

Green Arch Jungle Combo Code: BS 133 **Bouncy & Slide** 

**AED 750** 

Size: 8x6x3 Meter

For age group of 2-10 Years