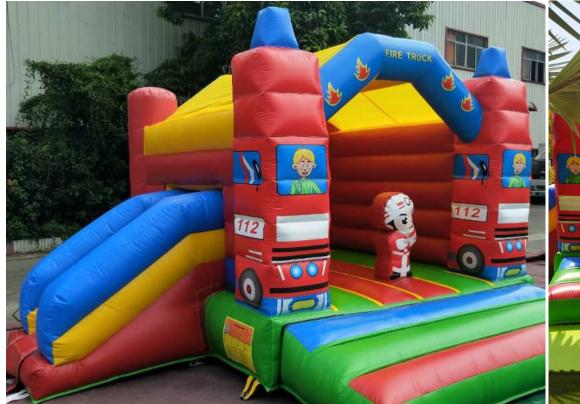

Mini Fire Truck Bouncy & Slide

Code: BS 34 AED 450

Size: 4x4 Meter
For age group of 2-7 Years

Hello Kitty On Top Bouncy Area

Code: BS 35 **AED 450** 

Size: 4x4 Meter
For age group of 2-7 Years

Oasis Castle Bouncy Area