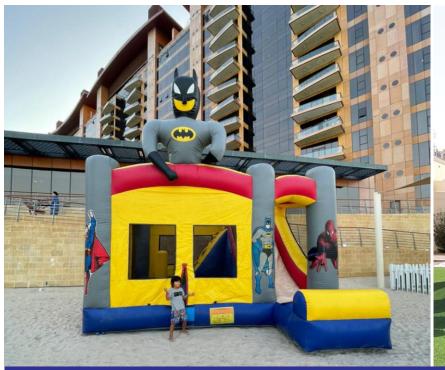

#### Super Heroes Castle

Bouncy Area

Code: B 10 AED 450

Size 4x4 Meter For age group of 2-5 Years

Code: BS 11 AED 450