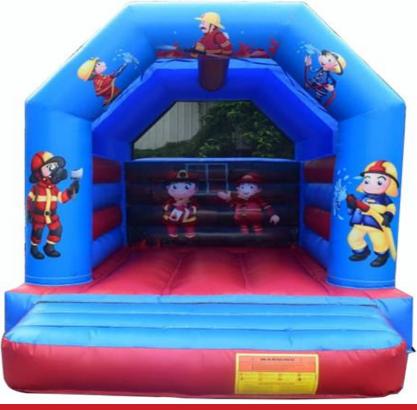

#### Fireman house Bouncy Area

Code: B 32

**AED 450** 

Size: 4x4 Meter

For age group of 2-7 Years

Superman VS Batman Bouncy Area

Code: B 33

AED 450 Size: 4x4 Meter