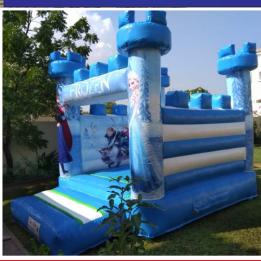

& Big In Width & Length

Rent Prices are mentioned on each bouncy. Transport Charges will be applied. Rent mentioned is for 8-10 hours time.



### Purple Mini Castle **Bouncy Area**

Code: B 17

**AED 500** 

3x3 Meter



Light Blue Mini Castle Bouncy Area only

Code: B 18

**AED 550** 







Minion Welcome Bouncy & Slide

Code: BS 19 **AED 550** 

Size: 6x5 Meter For age group of 2-8 Years





Minion Army Bouncy & Slide

Code: BS 20 **AED** 550

Size: 6x5 Meter For age group of 2-8 Years



Big Monkey Bouncy & Slide

Code: BS 21 **AED 550** 

6x5 Meter





#### 4 Mushrooms Combo

Bouncy & Double Slide

Code: BS 22

**AED 550** 

**6x4 Meter** 











Unicorn Bouncy Area Code: B 23
AED 450

Size 4x4 Meter



#### Frozen Mini Castle Bouncy Area

Code: B 24

**AED 450** 

4x4 Meter





#### Baby Shark House

**Bouncy & Slide** 

Code: BS 25

**AED 450** 

Size: 4x4 Meter

For age group of 2-5 Years



Yellow Monkey Bouncy Area Code: B 26 AED 450









Six **Princess Bouncy Area** 

Code: B 27

**AED 450** 

4x4 Meter





Mushroom Castle Code: B 28
Bouncy Area AED 450

Size: 4x4 Meter

For age group of 2-7 Years



#### Justice League Bouncy & Slide

Code: BS 29 AED 550

Size: 6x5 Meter
For age group of 2-8 Years











Happy Minion Bouncy Area Code: B 30 AED 450







Circus Bouncy Bouncy Area

Code: B 31 AED 450

Size: 4x4 Meter For age group of 2-7 Years



#### Fireman house Bouncy Area

Code: B 32

**AED 450** 

Size: 4x4 Meter

For age group of 2-7 Years





Superman VS Batman Bouncy Area

Code: B 33

AED 450 Size: 4x4 Meter





Mini Fire Truck Bouncy