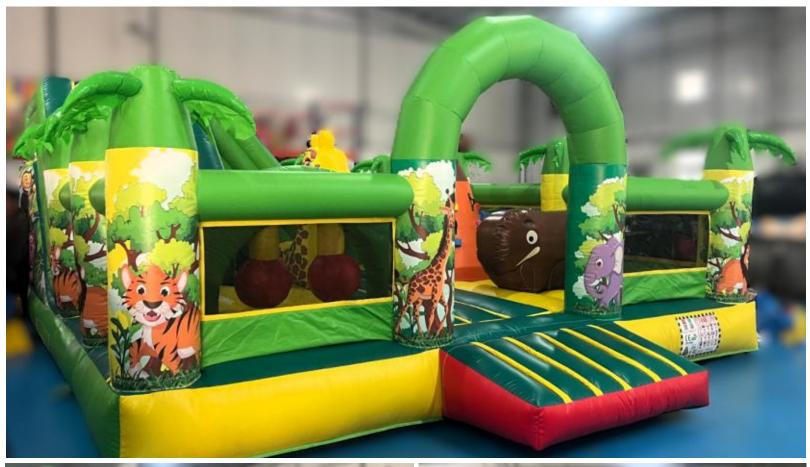

**AED 450** 

4x4 Meter

**Angry Birds**Bouncy Area

Code: B 04 AED 450

Giraffe Bouncy Bouncy Area only

Code: B 06 AED 450 Size: 4x4 Meter For age group of 2-7 Years

Jungle Animals
Bouncy & Slide

Code: B 07 AED 450 Size: 4x4 Meter For age group of 2-5 Years