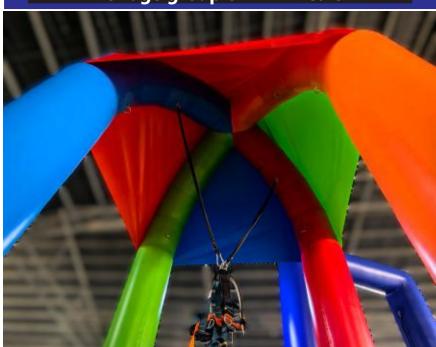

Code: BS 131 AED

**AED 850** 

Size: 6x4 Meter
For age group of 2-7 Years
(For 4 hours duration)

3 Giraffe Jungle Combo Bouncy & Slide

Code: BS 132

**AED 750** 

Size: 6x6x6 Meter

For age group of 2-10 Years