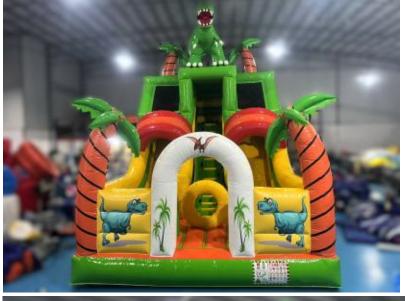

#### White Light Castle Bouncy & Slide

Size 5x5x4 Meter

For age group of 2-8 Years

Code: BS 136

**AED 650** 

White Mini Pit & Bounce Bouncy & Ball Pit

**Code: BS 139** 

**AED 550** 