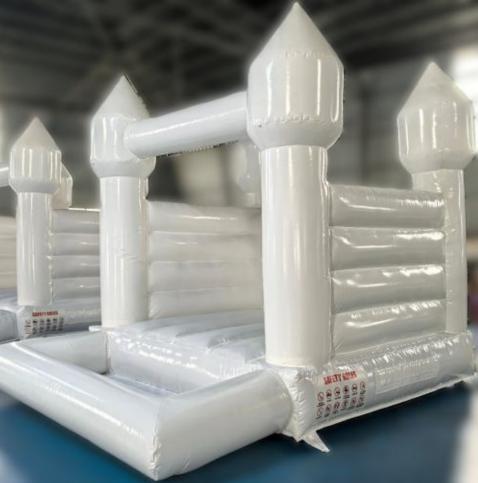

Size: 5x3.5x4 Meter For age group of 2-7 Years

White Mini Bouncy Bouncy area only

Code: BS 140

**AED 550** 

Size: 5x3x4 Meter
For age group of 2-6 Years

Size
5x3.5x4 Meter
For age group

For age group of 2-8 Years