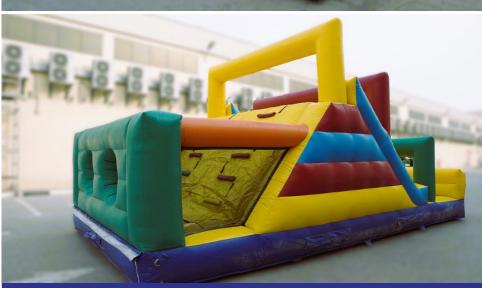

Bouncy & Slide

Code: BS 45 **AED 550** 

Size 6x5 Meter





Big Candy Fun Bouncy & Slide

Code: BS 46 AED 550 Size: 5x5 Meter
For age group of 2-7 Years





Avengers' Army Bouncy & Slide

Code: BS 47 AED 550

Size: 6x5 Meter





Blue White Castle
Bouncy & 2 Slides
Code: BS 48 AED 500













4 Clowns & Spider
Bouncy Area

Code: B 52 AED 450

Size: 4x4 Meter
For age group of 2-7 Years



#### Spiderman Mini Castle

**Bouncy Area** 

Code: B 53 **AED 450** 

Size: 4x4 Meter

For age group of 2-7 Years





#### Micky House Bouncy Area

Code: B 54
AED 450
4x4 Meter







Party Time Bouncy Area

Code: B 55 AED 450

4x4 Meter





Micky Minnie Combo Bouncy & Slide

Code: BS 56 AED 450

Size 4x4 Meter









# Tunnels Maze Bouncy & Tunnels

Code: B 57 AED 700

Size 7x4x4 Meter









Wide Slide & Holes Bouncy & Slide

Code: BS 58 **AED 750** 

Size 7x5x5 Meter





Green Jungle Combo Bouncy & Slide

Code: BS 59 AED 650

Size: 6x6 Meter
For age group of 2-10 Years



Air Balloons Combo Bouncy & Slide Code: BS 60 AED 550







# Safari Park Bouncy & Slide Code: BS 62 AED 600

Size: 6x5 Meter For age group of 2-8 Years





The Smurfs Bouncy & Slide

Code: BS 63 AED 550

Size: 6x5 Meter
For age group of 2-8 Years





Yellow Green Combo Bouncy & Slide

Code: BS 64 AED 550





Code: BS 65

AED

Size: 7x5 Meter For age group of 2-12 Years









**Towers** Bouncy & Slide Code: BS 66 **AED 550** Size

**Princess** 













For age group of 2-8 Years

Big Safari Animals
Bouncy & Slide

Code: BS 67

**AED 550** 

Size 5x5x5 Meter







Paw Patrol Big Combo Bouncy