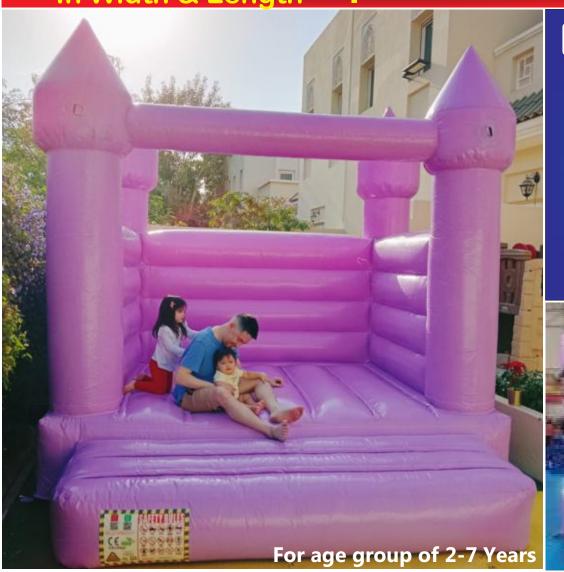

### Purple Mini Castle **Bouncy Area**

Code: B 17

**AED 500** 

3x3 Meter

Light Blue Mini Castle Bouncy Area only

Code: B 18

**AED 550** 

Minion Welcome Bouncy & Slide