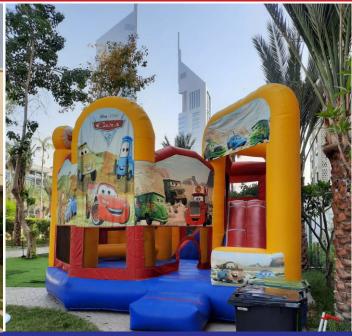

Code: BS 74 AED 550

Size: 6x5 Meter For age group of 2-8 Years

Elephant On Top Code: BS 75 Size
Bouncy & Slide AED 600 6x5 Meter

The Cars Combo Bouncy & Slide

Code: BS 76 AED 550

Purple Pink Princess
Bouncy & Slide