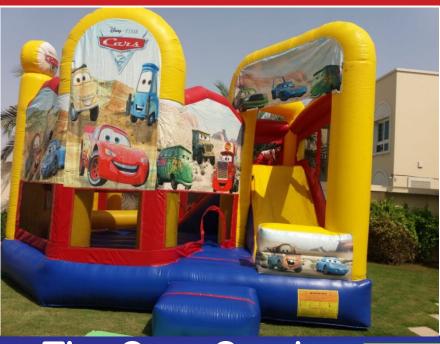

Code: BS 74 AED 550

Size: 6x5 Meter For age group of 2-8 Years

Elephant On Top Code: BS 75 Size
Bouncy & Slide AED 600 6x5 Meter

The Cars Combo Bouncy & Slide

Code: BS 76 AED 550

Purple Pink Princess
Bouncy & Slide