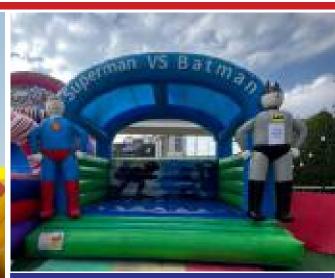

#### Fireman house Bouncy Area

Code: B 32

**AED 450** 

Size: 4x4 Meter

For age group of 2-7 Years

Superman VS Batman Bouncy Area

Code: B 33

AED 450 Size: 4x4 Meter