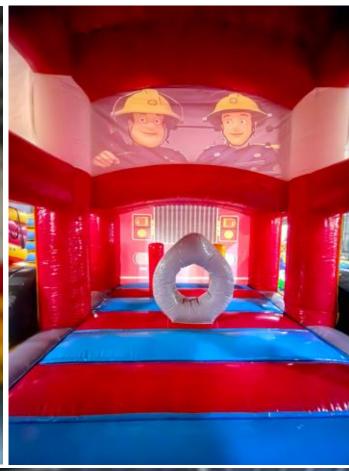

Code: BS 74 AED 550

Size: 6x5 Meter For age group of 2-8 Years

Elephant On Top Code: BS 75 Size
Bouncy & Slide AED 600 6x5 Meter

The Cars Combo Bouncy & Slide

Code: BS 76 AED 550

Purple Pink Princess
Bouncy & Slide