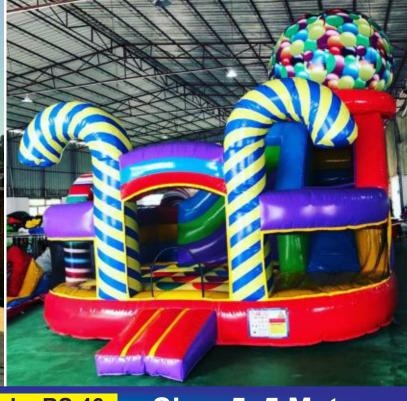

Big Candy Fun Bouncy & Slide

Code: BS 46 AED 550 Size: 5x5 Meter
For age group of 2-7 Years

Avengers' Army Bouncy & Slide

Code: BS 47 AED 550

Size: 6x5 Meter

Blue White Castle
Bouncy & 2 Slides
Code: BS 48 AED 500