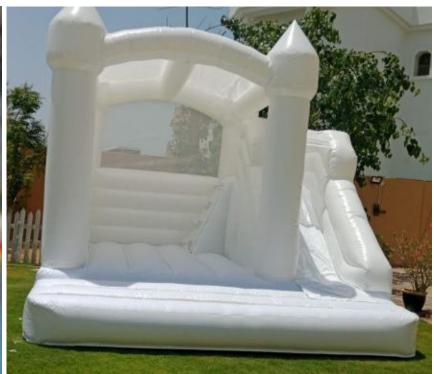

#### White Light Castle Bouncy & Slide

Size 5x5x4 Meter

For age group of 2-8 Years

Code: BS 136

**AED 650** 

White Mini Pit & Bounce Bouncy & Ball Pit

**Code: BS 139** 

**AED 550** 