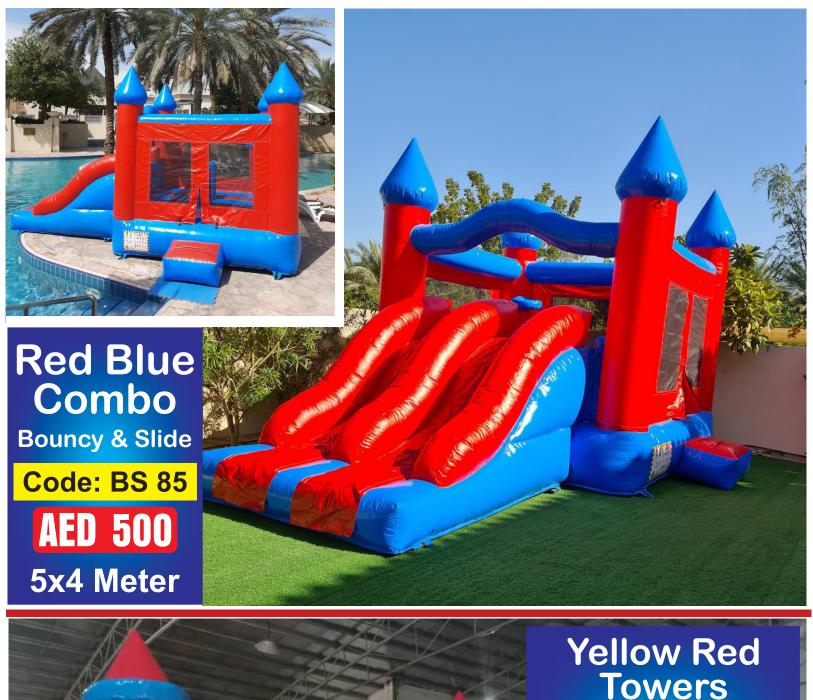

Size: 5x4 Meter
For age group of 2-7 Years

Spiderrman With Walls Bouncy & Slide

Code: BS 81 AED 550

Size: 6x5 Meter
For age group of 2-8 Years

Red Green Combo Bouncy & Slide

Code: BS 82 AED 550

Sea Green Combo Bouncy & Slide