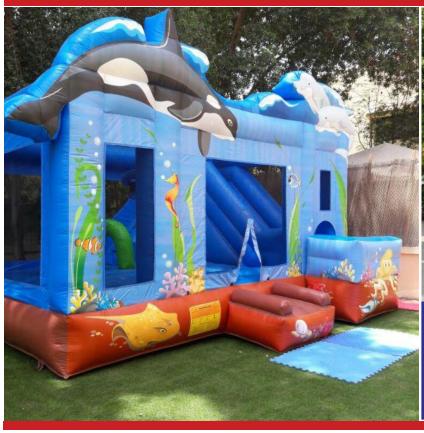

Size: 6x5 Meter
For age group of 2-8 Years

Clown On Top Bouncy & Slide

Code: BS 72 AED 550 Size: 6x5 Meter
For age group of 2-8 Years

Dolphins Under Sea
Bouncy & Slide

Code: BS 73
AED 550

Fire Station Combo Bouncy & Slide