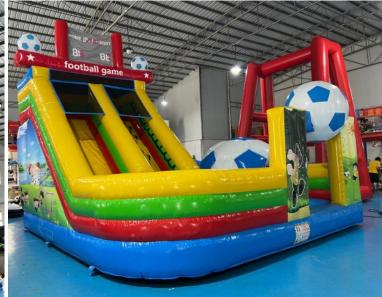

Castle Tri Color Bouncy & Slide

Code: BS 123 AED

**AED 450** 

Size: 4x4 Meter
For age group of 2-5 Years

**Code: BS 124** 

**AED 700** 

Size 7x5 Meter Super Football
Combo
Bouncy & Slide
For age group of 2-10 Years