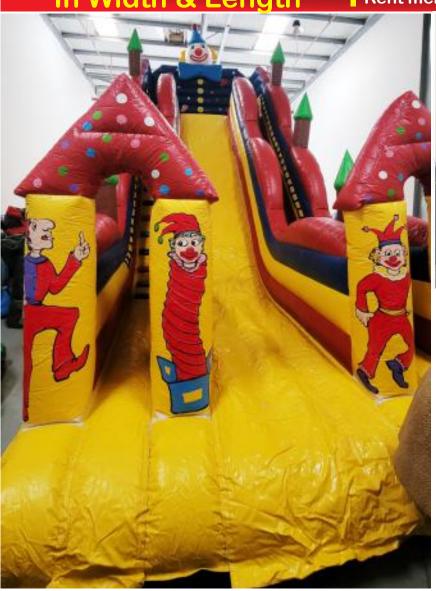

### Clown High Slide

Big Slide

Code: S 114

**AED 950** 

Size: 10x6x10 Meter

For age group of 5-12 Years

Peacock Jungle Bouncy - Climbing Wall - Slide

Code: BS 116 **AED 800** 