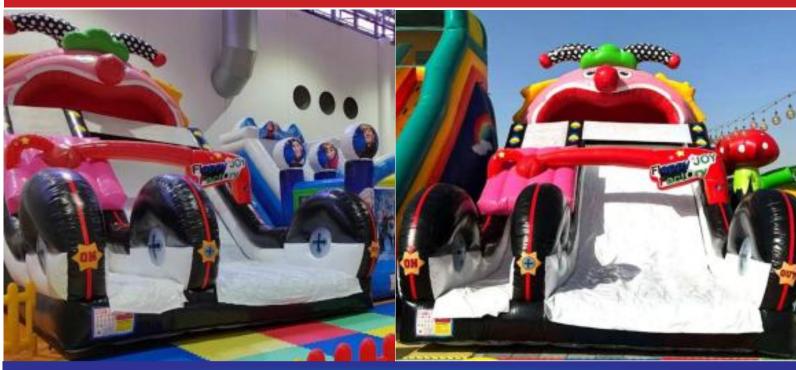

# Clown Fish & Octopus Bouncy & Slide

Code: BS 100
AED 750

Size: 7x5 Meter
For age group of 2-10 Years

4 Clowns Big Combo

**Bouncy & Slide** 

**Code: BS 101** 

**AED 800** 

Size 8x7x5 Meter

For age group of 2-12 Years

Flappy Joy Factory Bouncy & Slide

Code: BS 102

**AED 750** 

Size: 7x4 Meter For age group of 4-10 Years

Size: 7x4 Meter For age group of 4-12 Years