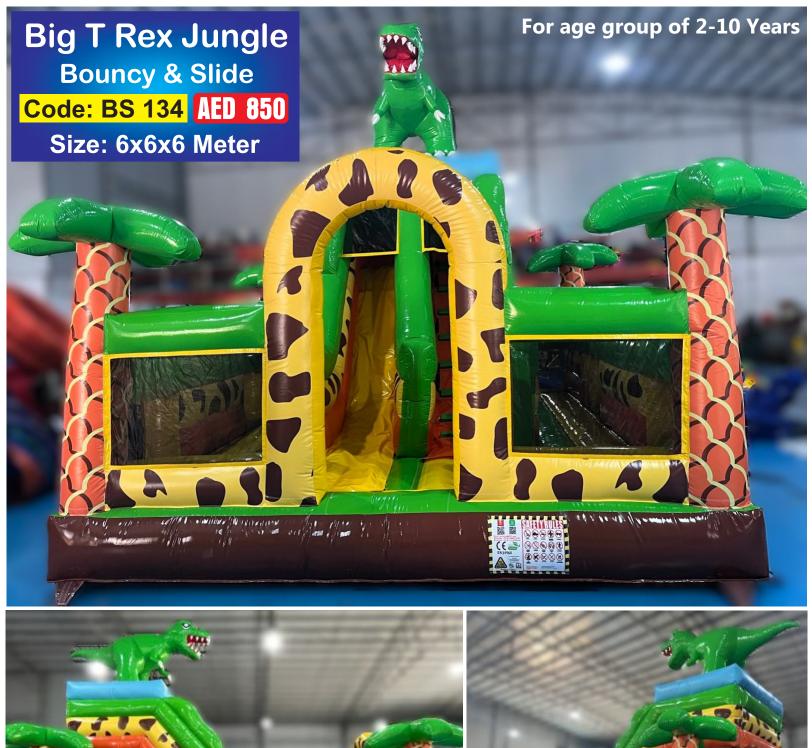

Code: BS 131 AED

**AED 850** 

Size: 6x4 Meter
For age group of 2-7 Years
(For 4 hours duration)

3 Giraffe Jungle Combo Bouncy & Slide

Code: BS 132

**AED 750** 

Size: 6x6x6 Meter

For age group of 2-10 Years