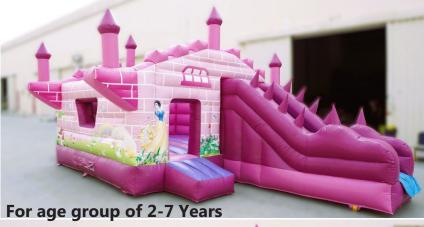

3 Princess Pink Castle
Bouncy & Slide

Code: BS 41
AED 500

Size: 5x5 Meter
For age group of 2-7 Years

Double Slide Castle Bouncy & 2 Slides

Code: BS 42

**AED** 500

**Jurassic Cave Combo Bouncy & Double Slide** 

Code: BS 43 **AED 550** 

Size: 6x4 Meter

Full Pink Pincess
Bouncy & Slide

**AED 500** Code: BS 44

Size: 5x5 Meter

**Hello Kitty Combo** Bouncy & Slide

Code: BS 45 **AED 550** 

Size 6x5 Meter