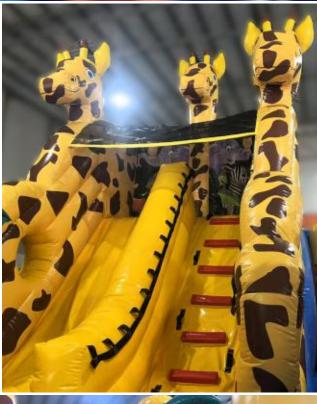

# Safari Park Bouncy & Slide Code: BS 62 AED 600

Size: 6x5 Meter For age group of 2-8 Years

The Smurfs Bouncy & Slide

Code: BS 63 AED 550

Size: 6x5 Meter
For age group of 2-8 Years

Yellow Green Combo Bouncy & Slide