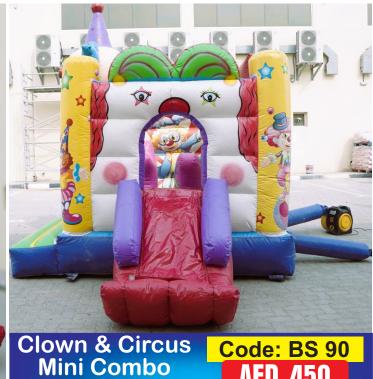

4 Clowns & Spider
Bouncy Area

Code: B 52 AED 450

Size: 4x4 Meter
For age group of 2-7 Years