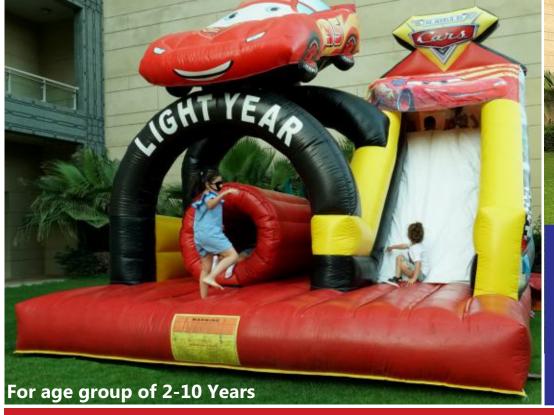

Code: BS 74 AED 550

Size: 6x5 Meter For age group of 2-8 Years

Elephant On Top Code: BS 75 Size
Bouncy & Slide AED 600 6x5 Meter

The Cars Combo Bouncy & Slide

Code: BS 76 AED 550

Purple Pink Princess
Bouncy & Slide