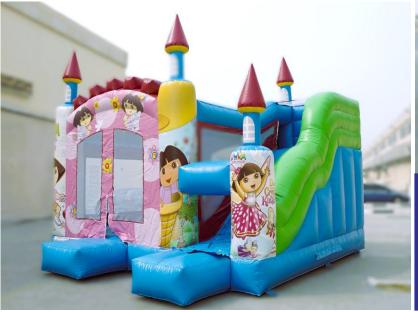

**Bouncy & Slide** 

Size: 4x4 Meter

**Disney Play Land Bouncy Area** 

Code: BS 91 **AED 450** 

Size: 4x4 Meter For age group of 2-7Years

Code: B 92

**AED 450** 

Dora The Explorer Bouncy & Slide

Code: BS 93 **AED 550** 

Size: 6x5 Meter For age group of 2-8 Years

Micky Minnie High Slide

Code: BS 95 AED 800

9x6x7 Meter