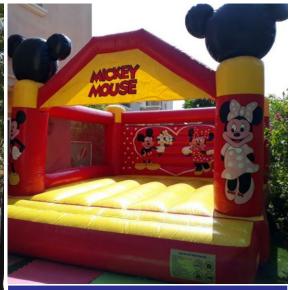

#### Micky House Bouncy Area

Code: B 54
AED 450
4x4 Meter

Party Time Bouncy Area

Code: B 55 AED 450

4x4 Meter

Micky Minnie Combo Bouncy & Slide

Code: BS 56 AED 450

Size 4x4 Meter