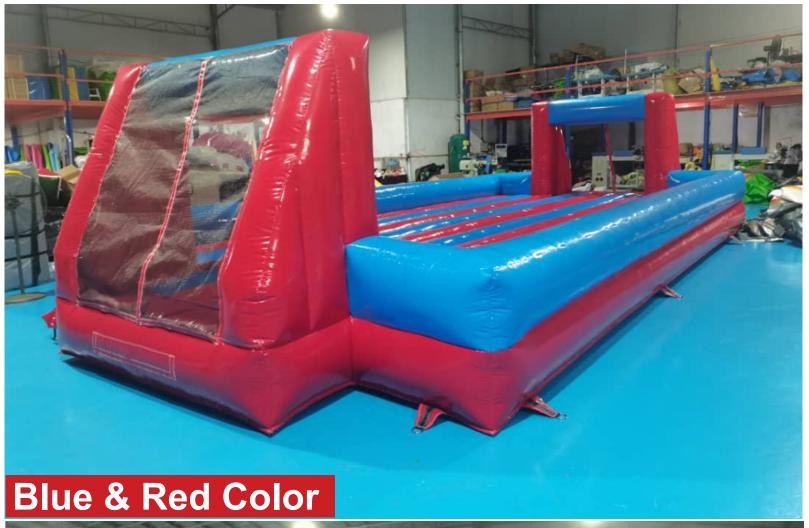

## Inflated Floor Football Field

For Adults and Kids

Code: FF 126 AED 800

For age group of 3-12 Years

Size 10x5 Meter

Triple Fun Castle
Bouncy & 3 Slides

Code: BS 128 AED 450

Size: 6x5 Meter For age group of 2-5 Years