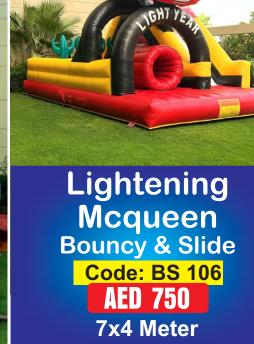

Code: BS 74 AED 550

Size: 6x5 Meter For age group of 2-8 Years

Elephant On Top Code: BS 75 Size
Bouncy & Slide AED 600 6x5 Meter

The Cars Combo Bouncy & Slide

Code: BS 76 AED 550

Purple Pink Princess
Bouncy & Slide