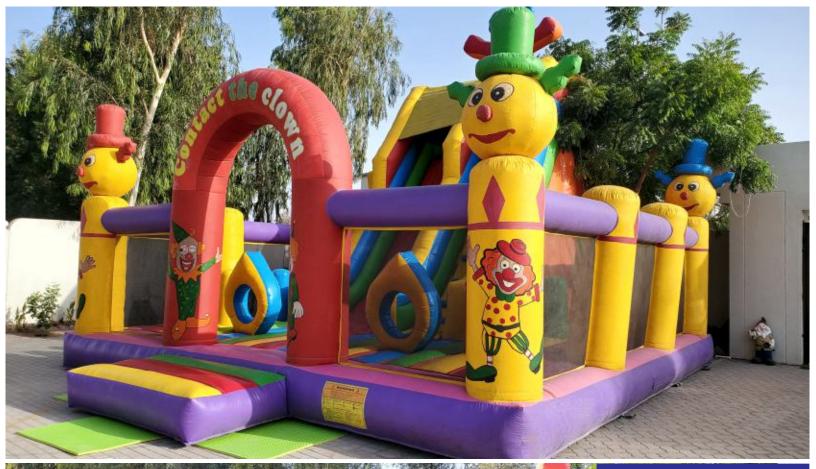

4 Clowns & Spider
Bouncy Area

Code: B 52 AED 450

Size: 4x4 Meter
For age group of 2-7 Years