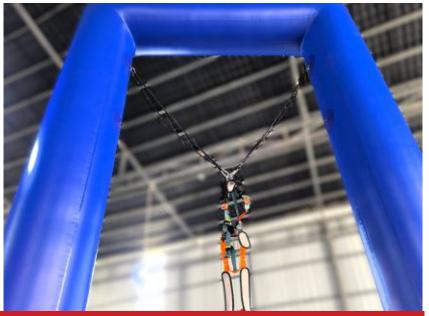

Code: BS 131 AED

**AED 850** 

Size: 6x4 Meter
For age group of 2-7 Years
(For 4 hours duration)

3 Giraffe Jungle Combo Bouncy & Slide

Code: BS 132

**AED 750** 

Size: 6x6x6 Meter

For age group of 2-10 Years