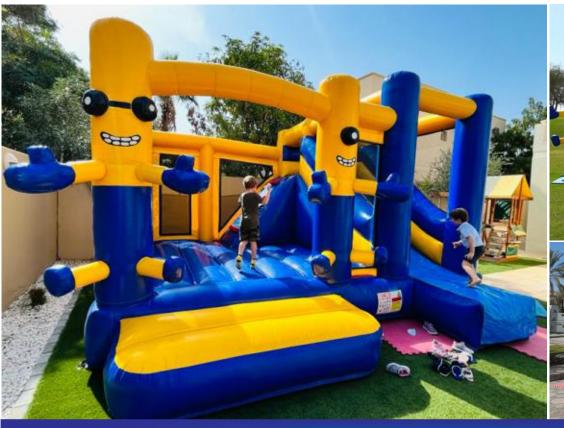

Code: BS 19 **AED 550** 

Size: 6x5 Meter For age group of 2-8 Years

Minion Army Bouncy & Slide

Code: BS 20 **AED** 550

Size: 6x5 Meter For age group of 2-8 Years

Big Monkey Bouncy & Slide

Code: BS 21 **AED 550** 