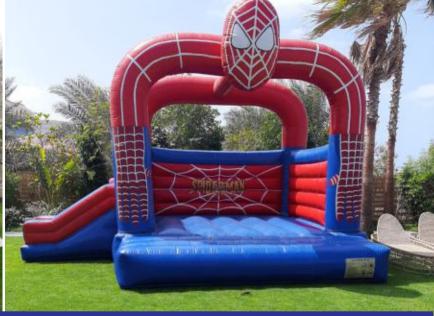

#### Super Heroes Castle

Bouncy Area

Code: B 10 AED 450

Size 4x4 Meter For age group of 2-5 Years

Code: BS 11 AED 450