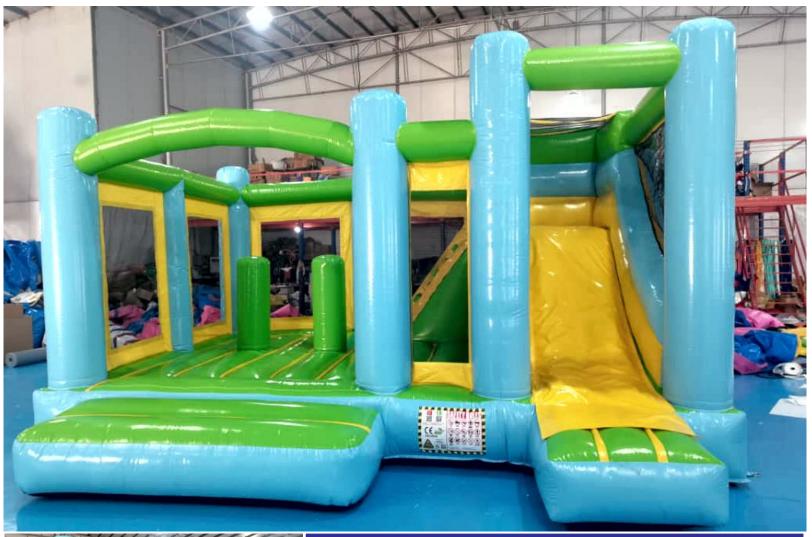

Code: BS 64 AED 550

Code: BS 65

AED

Size: 7x5 Meter For age group of 2-12 Years

**Towers** Bouncy & Slide Code: BS 66 **AED 550** Size

**Princess** 

For age group of 2-8 Years

Big Safari Animals
Bouncy & Slide