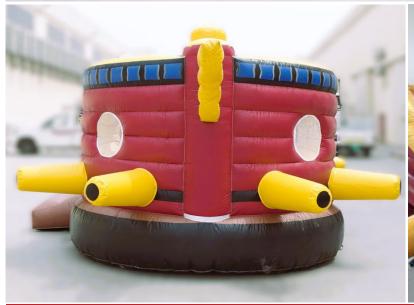

#### Pirates' Ship

**Bouncy Area** 

Code: B 117

600

Size 7x4x4 Meter

For age group of 2-8 Years

10x6x9 Meter

> Spiderman High Slide
> Sight AED